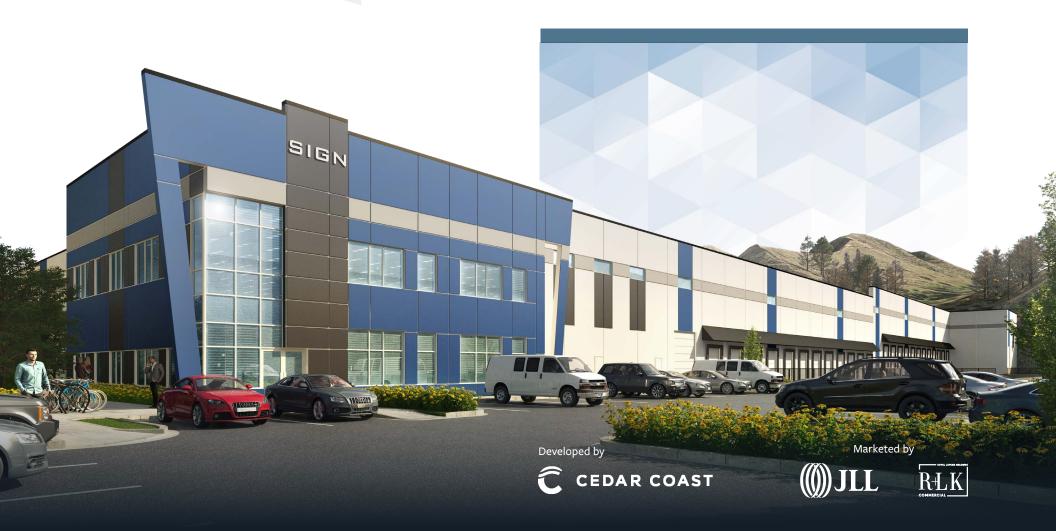

## 325 SILVER STREAM RD KAMLOOPS, BC

150,610 SF of state-of-the-art industrial warehouse

#### **OPPORTUNITY**

JLL and RLK Commercial are pleased to present a unique opportunity to pre-lease a state-of-the-art industrial distribution building in Kamloops, BC. Developed by Cedar Coast and constructed by Orion Construction, 325 Silver Stream Road is designed to be a first-class distribution building in Kamloops.