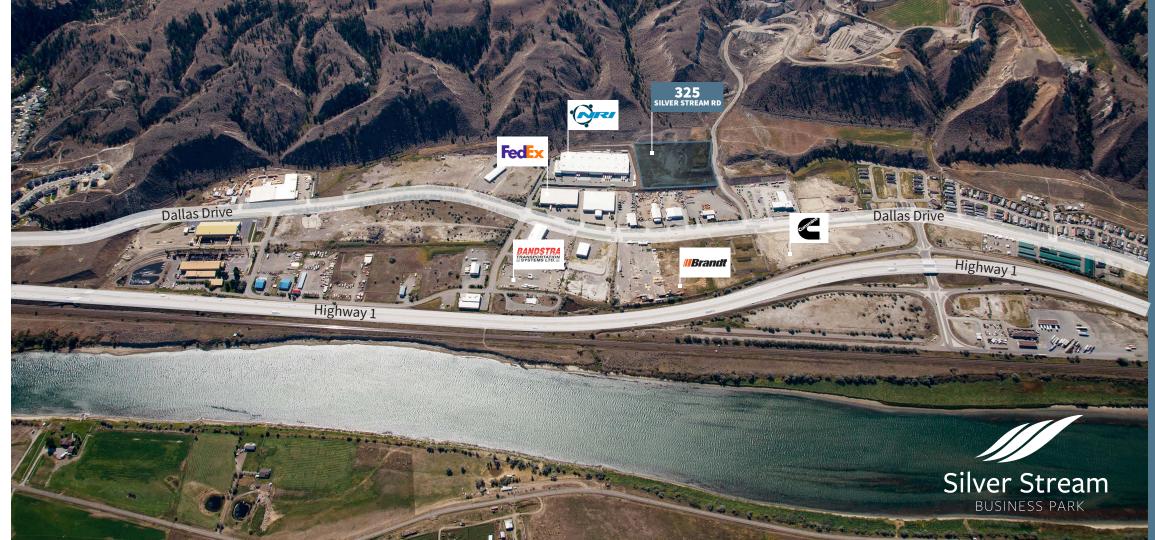

#### **LOCATION**

325 Silver Stream Road is located in the Campbell Creek industrial area, a proven logistics hub with excellent access to Highway 1 via Kokanee Way overpass.

National companies such as Cummins, NRI Distribution, FedEx, BC Liquor Distribution Branch, Brandt and Bandstra have chosen to locate their operations in this fast-growing industrial park.