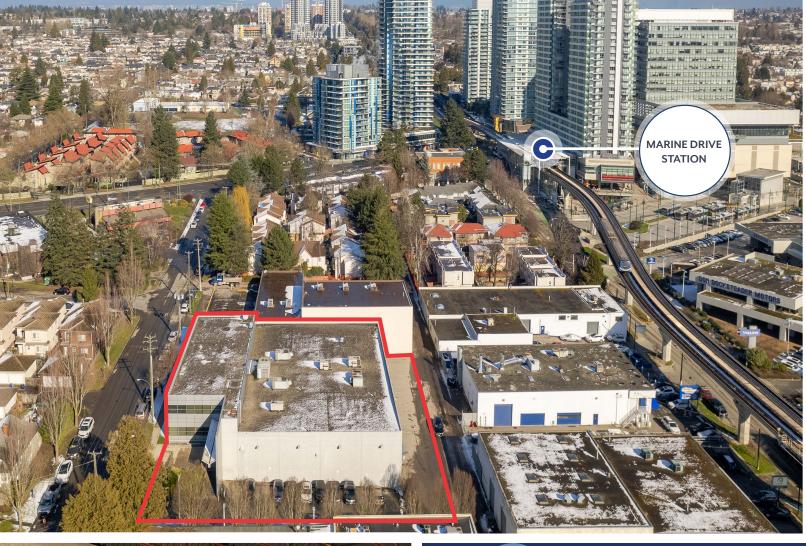

# **FOR LEASE**

33,786 SF OF FREESTANDING OFFICE/WAREHOUSE STEPS AWAY FROM SKYTRAIN

# THE OFFERING

Opportunity to lease a professionally maintained freestanding flex industrial building located in South Vancouver. Building offers 3 floors of office and warehouse with highly sought after dock loading.

# **BUILDING HIGHLIGHTS**

Renovated Office Space

Elevator Service

22' Clear Ceiling Height

Heavy Power

Ample Natural Light

Fully Sprinklered

3 Dock & 1 Grade Loading Doors (Covered Loading)