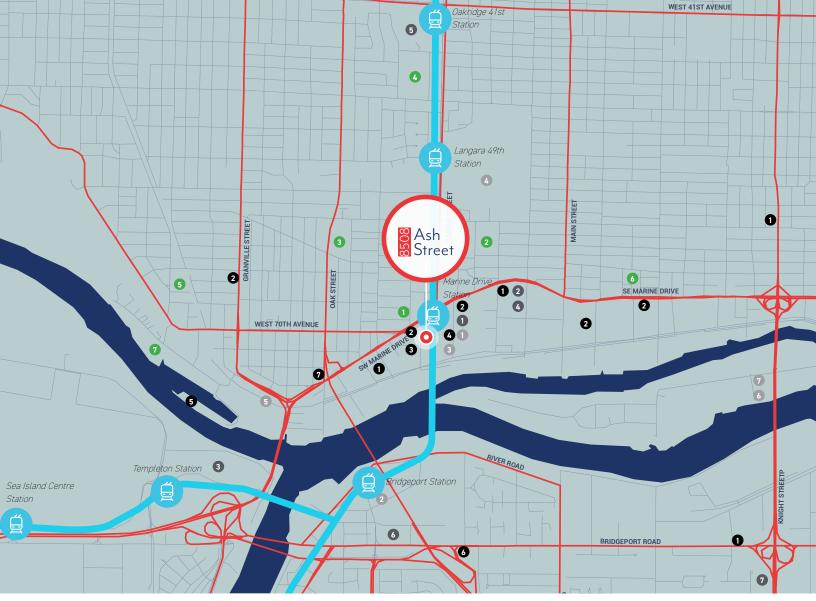

#### Food

- McDonald's
- 2 Subway
- 3 Denny's
- 4 Dublins Crossing
- 5 Milltown Bar & Grill
- 6 Moxies
- 7 White Spot

#### Shopping

- 1 Winners
- 2 Sport Chek
- McArthur Glen Outlets
- 4 Canadian Tire
- 6 Oakridge Mall
- 6 Costco
- 7 IKEA

#### **Entertainment**

- Cineplex Cinema
- 2 River Rock Casino
- 3 Fitness World
- 4 Langara Golf Course
- Metro Theatre
- 6 6Pack Indoor Beach
- Badminton Vancouver

#### **Parks**

- Ash Park
- 2 Winoma Park
- 3 Oak Park
- 4 Tisdall Park
- 5 Riverview Park
- 6 George Park
- 7 Fraser River Park