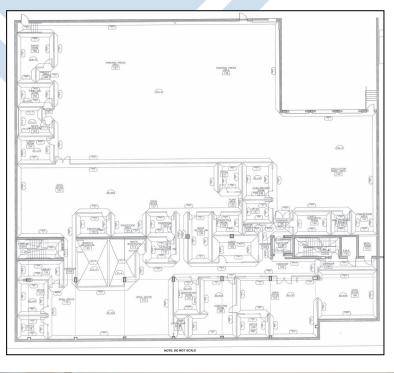

9,440  |
|-------------------------------------|---------|
| Warehouse Mezzanine:                | 4,741   |
| Second Floor Office:                | 4,803   |
| Third Floor Office:                 | 4,802   |
| Total Leasable:                     | 33,786* |

\*All measurements are approximate and to be verified by Tenant.



# Zoning:

I-2 (Light Industrial)



Lease Rate:

Please contact listing agents



Operating Costs & Taxes: \$8.09 PSF



Availability:

November 1st, 2022



# **BUILDING HIGHLIGHTS**



Renovated Office Space



Elevator Service



22' Clear Ceiling Height



Heavy Power



Ample Natural Light



Fully Sprinklered



3 Dock & 1 Grade Loading Doors (Covered Loading)



37 Parking Stalls



**HVAC** 



Corporate Branding
Opportunity



# SITE PLANS

## GROUND FLOOR



## SECOND FLOOR



### THIRD FLOOR











# 8508 SS SS T



#### Food

- McDonald's
- 2 Subway
- 3 Denny's
- 4 Dublins Crossing
- 5 Milltown Bar & Grill
- 6 Moxies
- 7 White Spot

#### Shopping

- 1 Winners
- 2 Sport Chek
- McArthur Glen Outlets
- 4 Canadian Tire
- 6 Oakridge Mall
- 6 Costco
- 7 IKEA

#### **Entertainment**

- Cineplex Cinema
- 2 River Rock Casino
- 3 Fitness World
- 4 Langara Golf Course
- Metro Theatre
- 6 6Pack Indoor Beach
- Badminton Vancouver

#### **Parks**

- Ash Park
- 2 Winoma Park
- 3 Oak Park
- 4 Tisdall Park
- 5 Riverview Park
- 6 George Park
- 7 Fraser River Park

#### Mark Callaghan

Associate Vice President +1 604 803 5620 mark.callaghan@am.jll.com

#### Baktash Kasraei, SIOR

Vice President +1 604 998 6016 baktash.kasraei@am.jll.com



510 West Georg