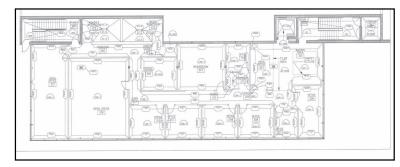

---------|---------|
| Warehouse Mezzanine:                | 4,741   |
| Second Floor Office:                | 4,803   |
| Third Floor Office:                 | 4,802   |
| Total Leasable:                     | 33,786* |

\*All measurements are approximate and to be verified by Tenant.



# Zoning:

I-2 (Light Industrial)



Lease Rate:

Please contact listing agents



Operating Costs & Taxes: \$8.09 PSF



Availability:

November 1st, 2022



# **BUILDING HIGHLIGHTS**



Renovated Office Space



Elevator Service



22' Clear Ceiling Height



Heavy Power



Ample Natural Light



Fully Sprinklered



3 Dock & 1 Grade Loading Doors (Covered Loading)



37 Parking Stalls



**HVAC** 



Corporate Branding
Opportunity



# SITE PLANS

## GROUND FLOOR



## SECOND FLOOR



### THIRD FLOOR











# 8508 SS SS T



#### Food

- McDonald's
- 2 Subway
- 3 Denny's
- 4 Dublins Crossing
- 5 Milltown Bar & Grill
- 6 Moxies
- 7 White Spot

#### Shopping

- 1 Winners
- 2 Sport Chek
- McArthur Glen Outlets
- 4 Canadian Tire
- 6 Oakridge Mall
- 6 Costco
- 7 IKEA

#### **Entertainment**

- Cineplex Cinema
- 2 River Rock Casino
- 3 Fitness World
- 4 Langara Golf Course
- Metro Theatre
- 6 6Pack Indoor Beach
- Badminton Vancouver

#### **Parks**

- Ash Park
- 2 Winoma Park
- 3 Oak Park
- 4 Tisdall Park
- 5 Riverview Park
- 6 George Park
- 7 Fraser River Park

#### Mark Callaghan

Associate Vice President +1 604 803 5620 mark.callaghan@am.jll.com

#### Baktash Kasraei, SIOR

Vice President +1 604 998 6016 baktash.kasraei@am.jll.com



510 West Georgia Street, Suite 2150 Vancouver, BC V6