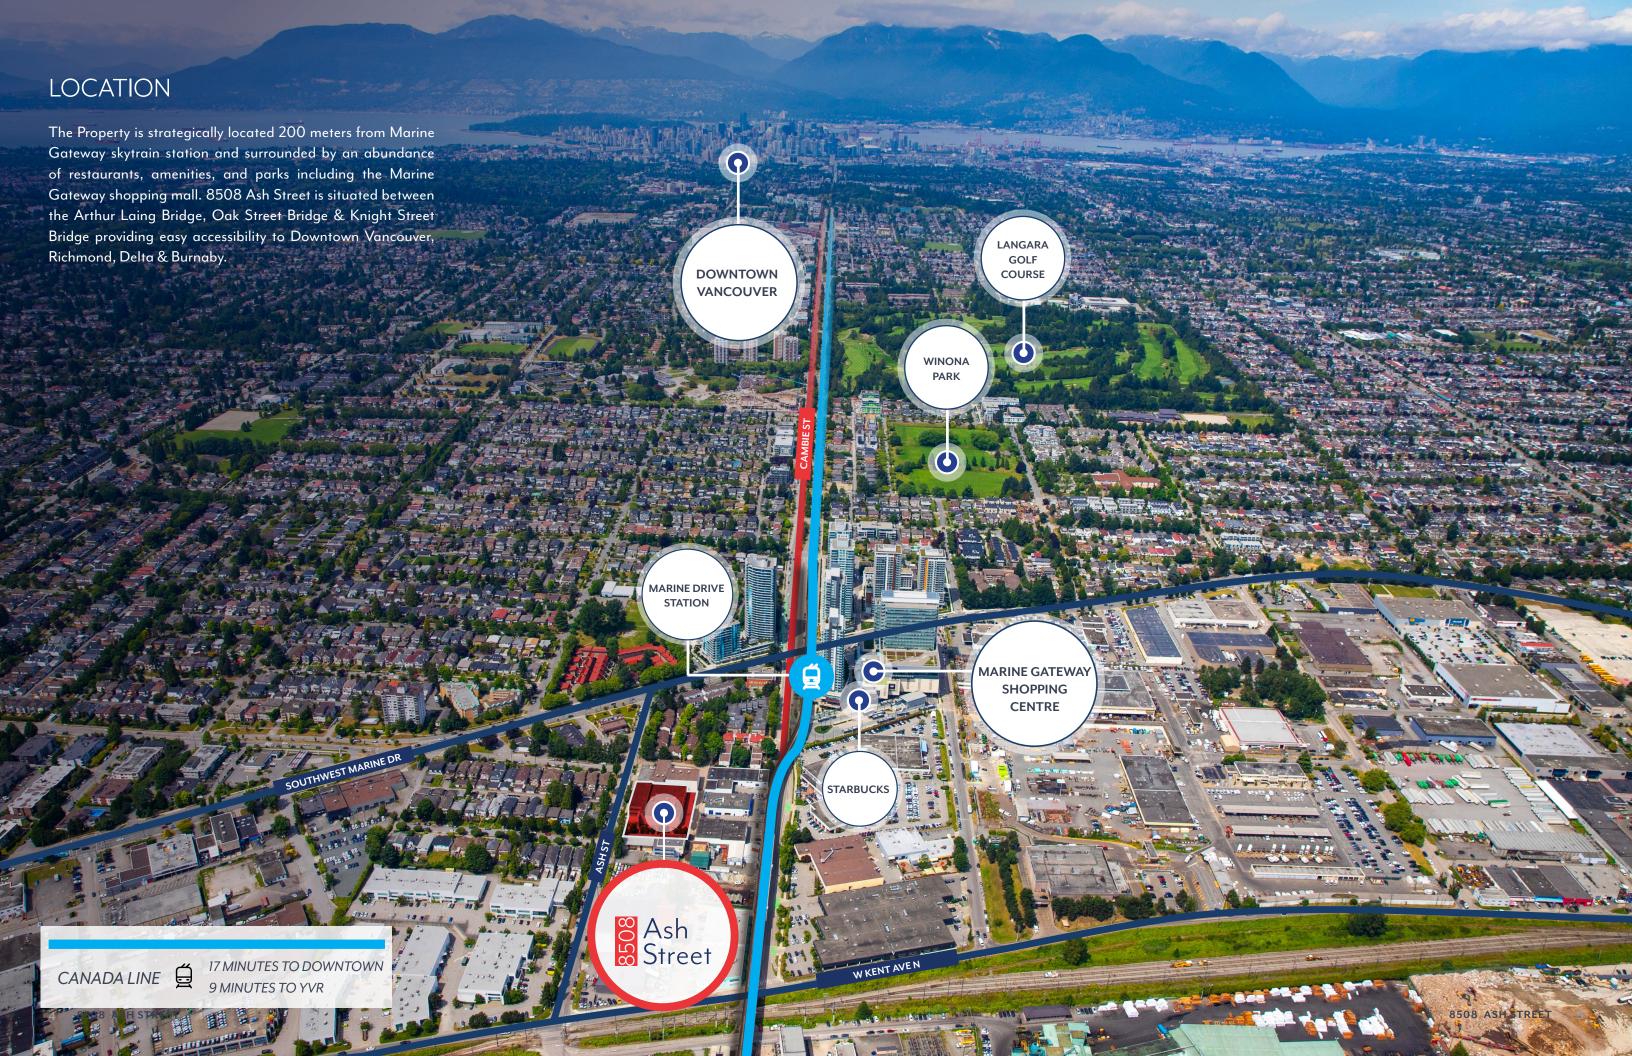

# THE OFFERING

Opportunity to lease a professionally maintained freestanding flex industrial building located in South Vancouver. Building offers 3 floors of office and warehouse with highly sought after dock loading.

# Zoning:

I-2 (Light Industrial)

Lease Rate:

Please contact listing agents

Operating Costs & Taxes: \$8.09 PSF

Availability:

November 1st, 2022