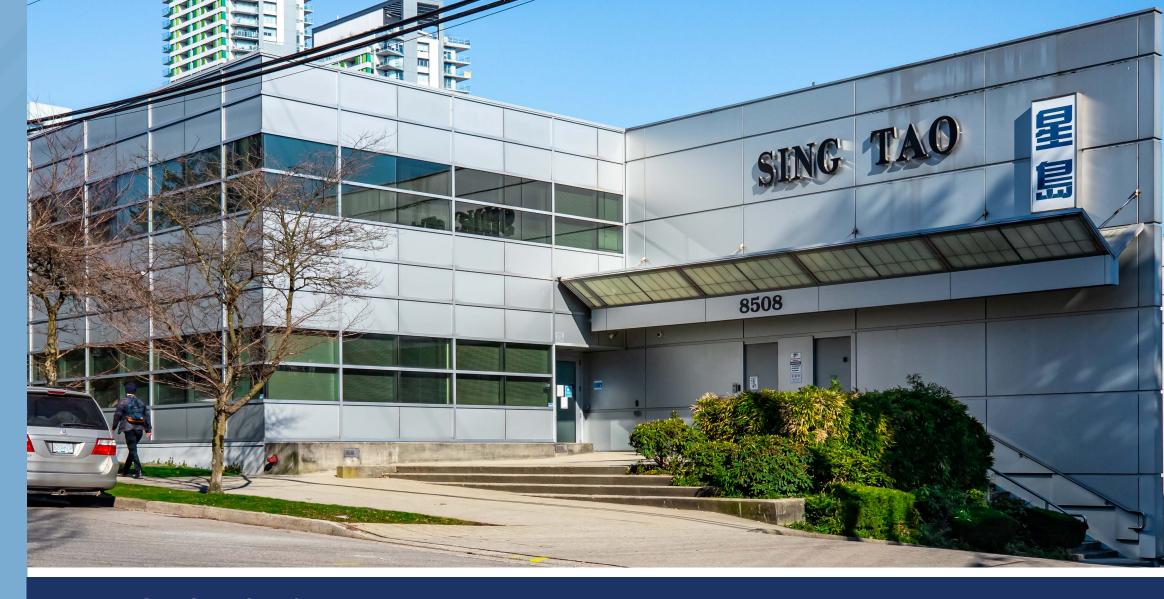

# THE OFFERING

Opportunity to lease a professionally maintained freestanding flex industrial building located in South Vancouver. Building offers 3 floors of office and warehouse with highly sought after dock loading.

# **BUILDING HIGHLIGHTS**

Renovated Office Space

Elevator Service

22' Clear Ceiling Height

Heavy Power

Ample Natural Light

Fully Sprinklered

3 Dock & 1 Grade Loading Doors (Covered Loading)