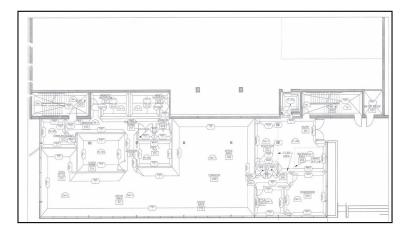

----------------------------|---------|
| Warehouse Mezzanine:                | 4,741   |
| Second Floor Office:                | 4,803   |
| Third Floor Office:                 | 4,802   |
| Total Leasable:                     | 33,786* |

\*All measurements are approximate and to be verified by Tenant.



# Zoning:

I-2 (Light Industrial)



Lease Rate:

Please contact listing agents



Operating Costs & Taxes: \$8.09 PSF



Availability:

November 1st, 2022



# **BUILDING HIGHLIGHTS**



Renovated Office Space



Elevator Service



22' Clear Ceiling Height



Heavy Power



Ample Natural Light



Fully Sprinklered



3 Dock & 1 Grade Loading Doors (Covered Loading)



37 Parking Stalls



**HVAC** 



Corporate Branding
Opportunity



# SITE PLANS

## GROUND FLOOR



## SECOND FLOOR



### THIRD FLOOR











# 8508 SS SS T



#### Food

- McDonald's
- 2 Subway
- 3 Denny's
- 4 Dublins Crossing
- 5 Milltown Bar & Grill
- 6 Moxies
- 7 White Spot

#### Shopping

- 1 Winners
- 2 Sport Chek
- McArthur Glen Outlets
- 4 Canadian Tire
- 6 Oakridge Mall
- 6 Costco
- 7 IKEA

#### **Entertainment**

- Cineplex Cinema
- 2 River Rock Casino
- 3 Fitness World
- 4 Langara Golf Course
- Metro Theatre
- 6 6Pack Indoor Beach
- Badminton Vancouver

#### **Parks**

- Ash Park
- 2 Winoma Park
- 3 Oak Park
- 4 Tisdall Park
- 5 Riverview Park
- 6 George Park
- 7 Fraser River Park

#### Mark Callaghan

Associate Vice President +1 604 803 5620 mark.callaghan@am.jll.com

#### Baktash Kasraei, SIOR

Vice President +1 604 998 6016 baktash.kasraei@am.jll.com



510 West Georgia Street, Suite 21