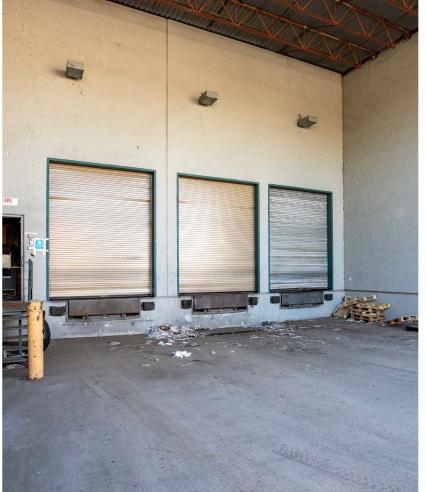

# **BUILDING HIGHLIGHTS**

Renovated Office Space

Elevator Service

22' Clear Ceiling Height

Heavy Power

Ample Natural Light

Fully Sprinklered

3 Dock & 1 Grade Loading Doors (Covered Loading)