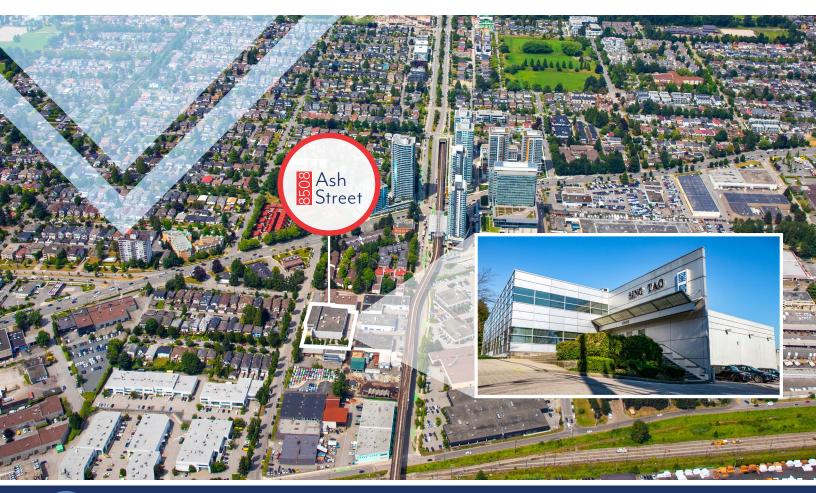

# **FOR LEASE**

33,786 SF OF FREESTANDING OFFICE/WAREHOUSE STEPS AWAY FROM SKYTRAIN

# THE OFFERING

Opportunity to lease a professionally maintained freestanding flex industrial building located in South Vancouver. Building offers 3 floors of office and warehouse with highly sought after dock loading.