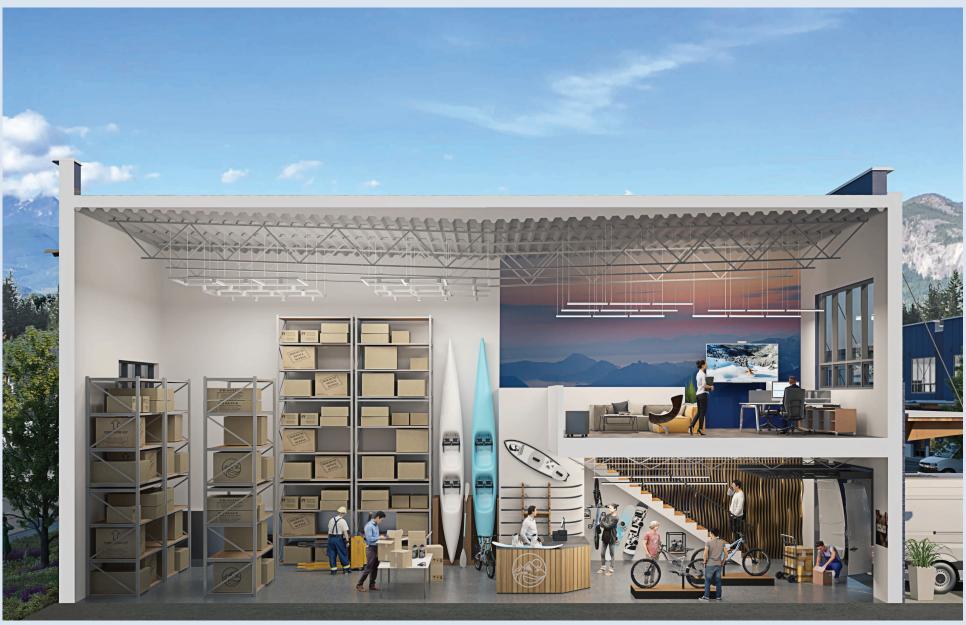

# **BUILDING FEATURES**

**CONSTRUCTION**Insulated precast concrete construction

## LOADING

Grade level loading with a rollup door

## **CEILING HEIGHT**

22' Clear

## END-OF-TRIP

Shower and bike rack in each unit

**POWER** 100 amp, 347/600 volt 3-phase electrical service

#### FLOOR LOAD

500 lbs/SF warehouse floor load capacity

#### **HEATERS**

Warehouse gas-fired infra-red heater

## SPRINKLERS

Sprinkler system

**ZONING** I-11 Business Park

#### WARRANTY

12-month warranty on materials and workmanship defects

#### **MEZZANINE**

Structural steel mezzanine with concrete top

**LIGHTING**LED Warehouse lighting

**39399 QUEENS WAY** SQUAMISH, BC