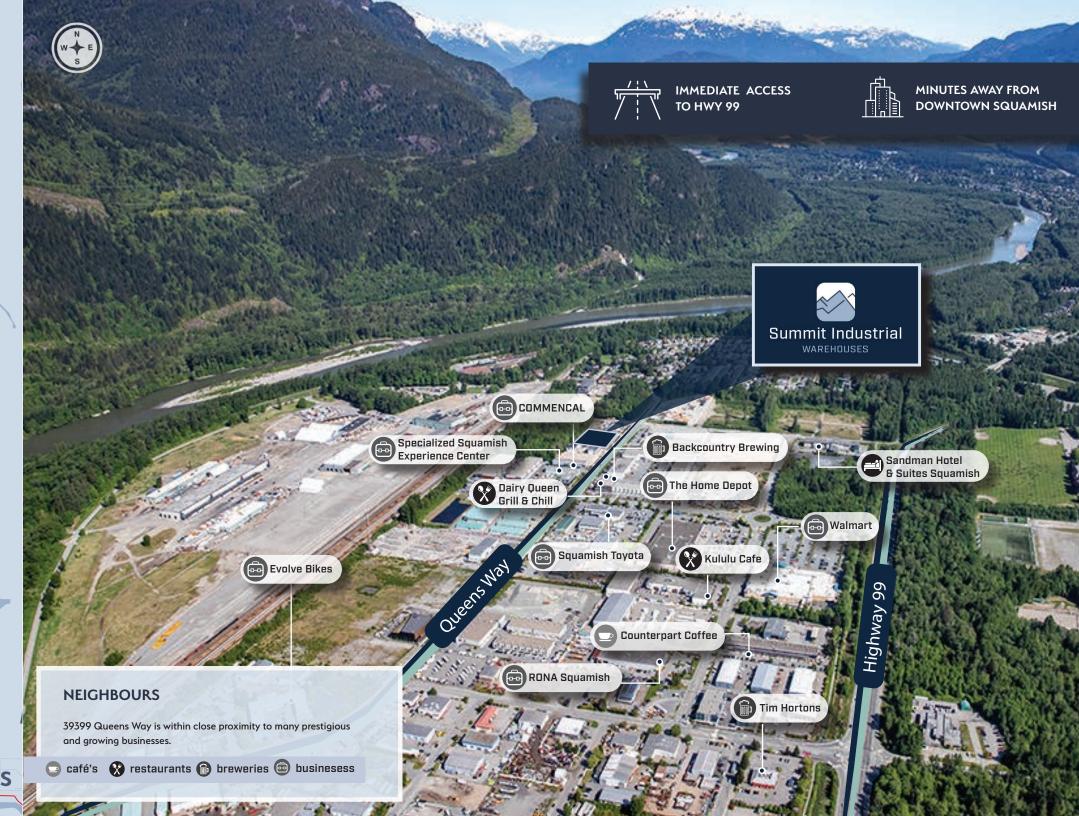

# 39399 QUEENS WAY SQUAMISH, BC

Located on Queens Way, the main arterial route through Squamish's Business Park, this central location provides excellent access to Highway 99.

Summit Industrial Warehouses is located just minutes from downtown Squamish, and 45 minutes from Whistler and Vancouver.