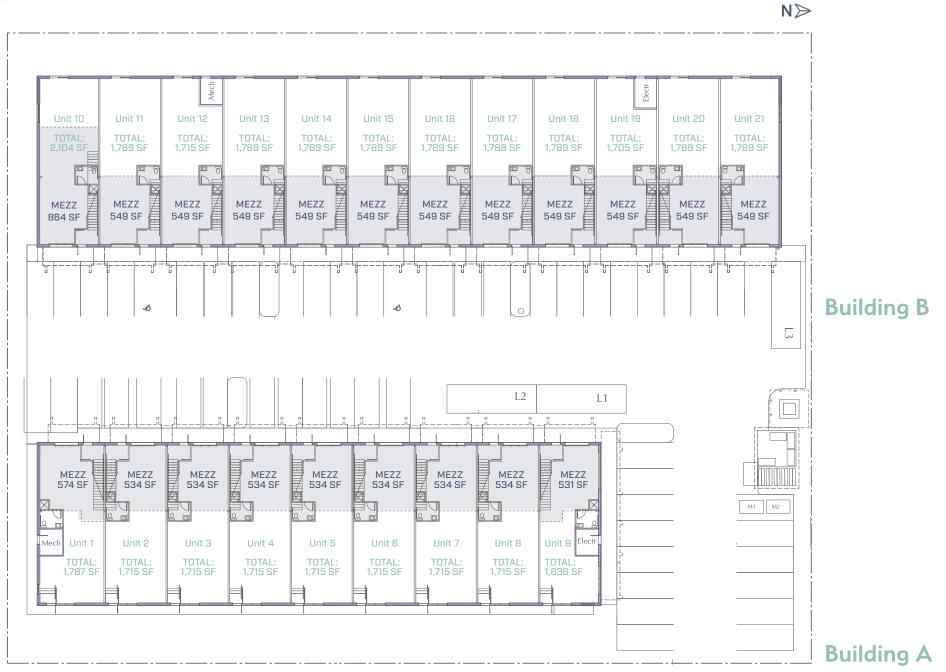

UNITS FROM 1,629 SF TO 2,110 SF

COMPLETION DATE
AUGUST 2023

## SITE PLAN

Queensway