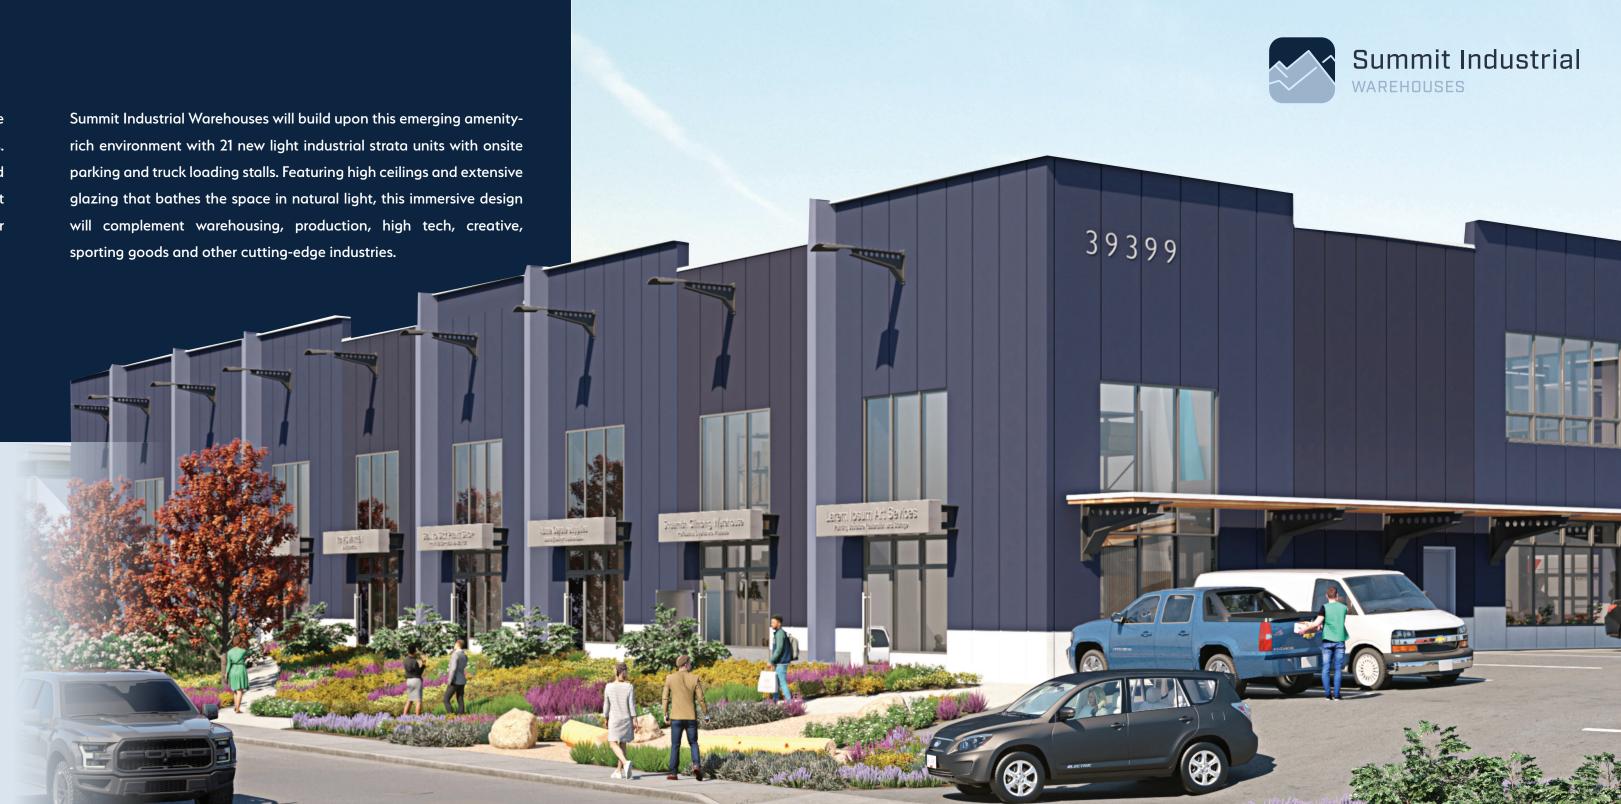

# SUMMIT INDUSTRIAL WAREHOUSES

Summit Industrial Warehouses is a new innovative workspace designed to attract and inspire creative thinkers and makers. Located in the heart of Squamish's Business Park, it is surrounded by craft and culture. This dynamic neighbourhood has a vibrant artisanal spirit that has transformed it into an influential hub for Squamish's creative economy.

# 39399 QUEENS WAY SQUAMISH, BC

Located on Queens Way, the main arterial route through Squamish's Business Park, this central location provides excellent access to Highway 99.

Summit Industrial Warehouses is located just minutes from downtown Squamish, and 45 minutes from Whistler and Vancouver.