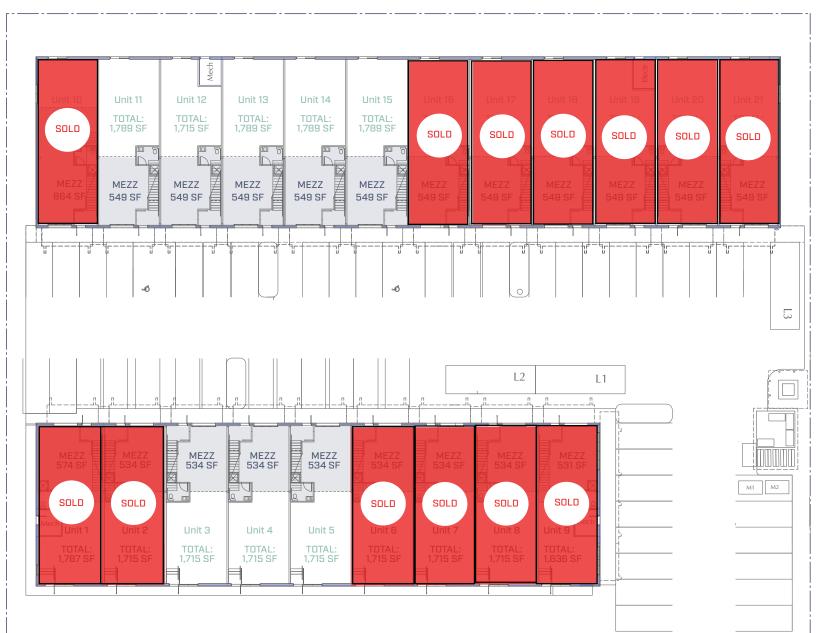

SITE PLAN N>

**Building B** 

**Building A** 

## **Building B**

|        | Unit | Ground Floor<br>SF | Mezz<br>SF | Total<br>SF | Price       | Price/SF | Available<br>For Vacant<br>Possession |
|--------|------|--------------------|------------|-------------|-------------|----------|---------------------------------------|
| SOLD   | 10   | 1,240              | 864        | 2,104       |             |          |                                       |
|        | 11   | 1,240              | 549        | 1,789       | \$1,091,290 | \$610    | Move in Ready                         |
|        | 12   | 1,166              | 549        | 1,715       | \$1,046,150 | \$610    | Move in Ready                         |
|        | 13   | 1,240              | 549        | 1,789       | \$1,091,290 | \$610    | Move in Ready                         |
|        | 14   | 1,240              | 549        | 1,789       | \$1,091,290 | \$610    | Move in Ready                         |
|        | 15   | 1,240              | 549        | 1,789       | \$1,091,290 | \$610    | Move in Ready                         |
| SOLD - | 16   | 1,240              | 549        | 1,789       |             |          |                                       |
| SOLD   | 17   | 1,240              | 549        | 1,789       |             |          |                                       |
| SOLD - | 18   | 1,240              | 549        | 1,789       |             |          |                                       |
| SOLD   | 10   | 1,156              | 549        | 1,705       |             |          |                                       |
| SOLD   | 20   | 1,240              | 549        | 1,789       |             |          |                                       |
| SOLD - | 21   | 1,240              | 549        | 1,709       |             |          |                                       |

## **Building A**

|        | Unit | Ground Floor<br>SF | Mezz<br>SF     | Total<br>SF    | Price       | Price/SF | Available<br>For Vacant<br>Possession |
|--------|------|--------------------|----------------|----------------|-------------|----------|---------------------------------------|
| SOLD   | 1    | 1,213              | 574            | 1,787          | \$1,110,875 | \$625    | Move in Ready                         |
| SOLO — | 2    | 1,181              | 534            | 1,715          | \$1,071,875 | \$625    | Move in Ready                         |
|        | 3    | 1,181              | 534            | 1,715          | \$1,071,875 | \$625    | Move in Ready                         |
|        | 4    | 1,181              | 534            | 1,715          | \$1,071,875 | \$625    | Move in Ready                         |
|        | 5    | 1,181              | 534            | 1,715          | \$1,071,875 | \$625    | Move in Ready                         |
|        | 6    | 1,181              | 534            | 1,715          |             |          |                                       |
|        | 7    | 1,181              | 534            | 1,715          |             |          |                                       |
| JLD —  | 8    | 1101               | 534<br>534     | 1.71F<br>1,715 |             |          |                                       |
| JLD —  | 9    | 1,105              | <del>531</del> | 1,636          |             |          |                                       |