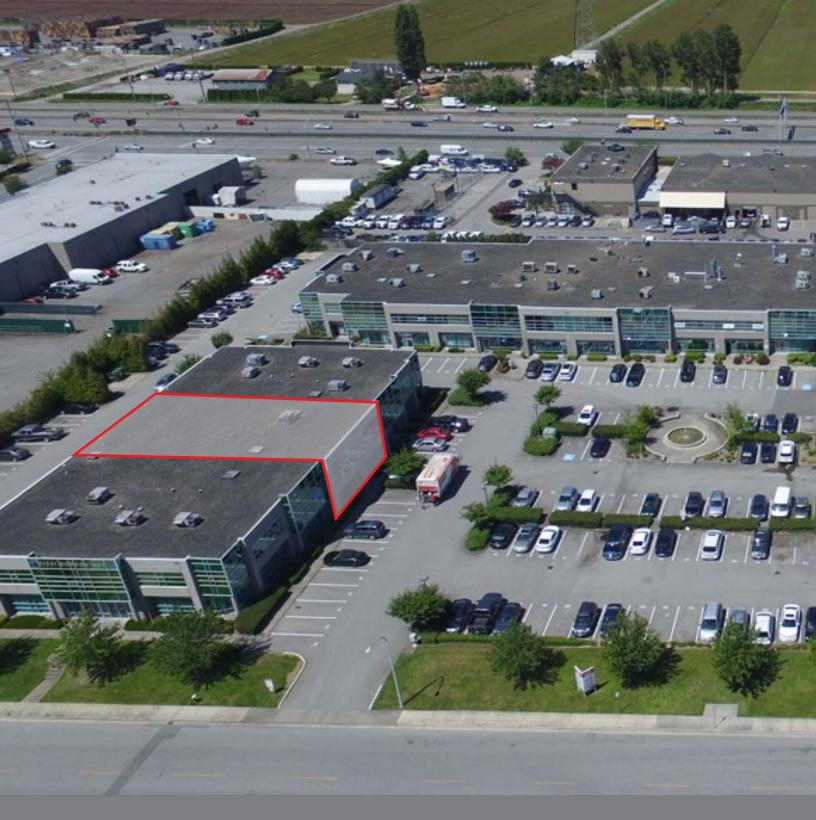

#### **Available Area (SF):**

3,359 Warehouse: 975 4,334 **Ground Floor Office:** Total: