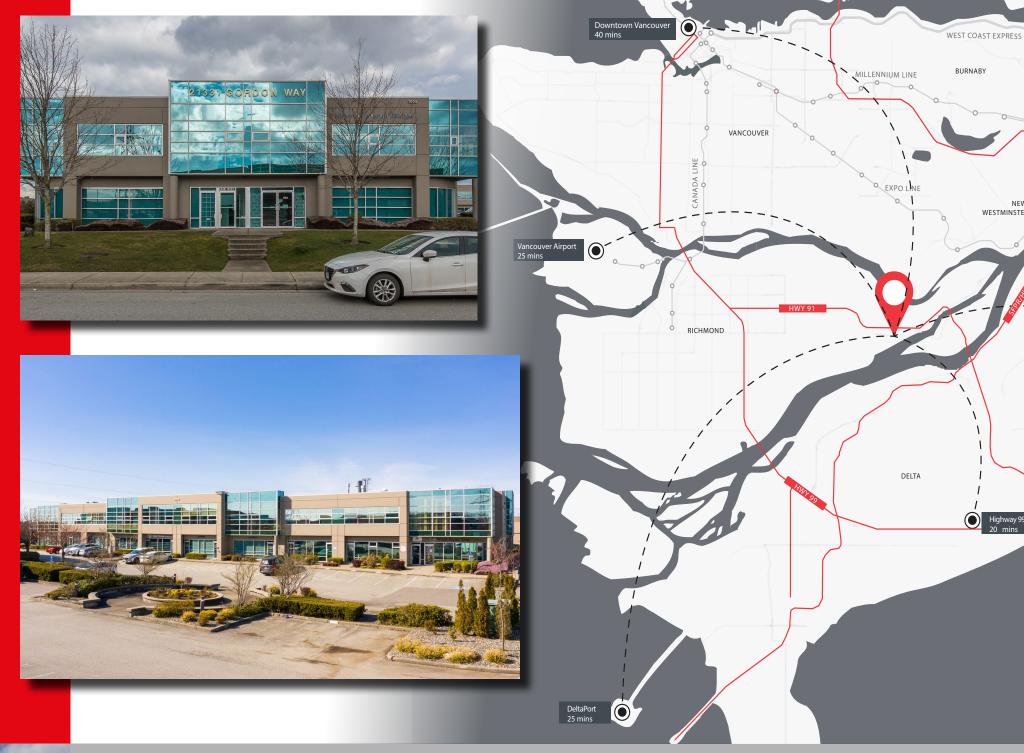

## Opportunity

The Subject property is located on the North side of Gordon Way, between Graybar Road and Fraserwood Place, in the prime Fraserwood industrial area. Fraserwood is situated within the East Cambie neighbourhood of Richmond's southeast sector. Proximity to Highway 91 provides quick connections to Highways 99 and 17 and easy travel via Westminster Highway.