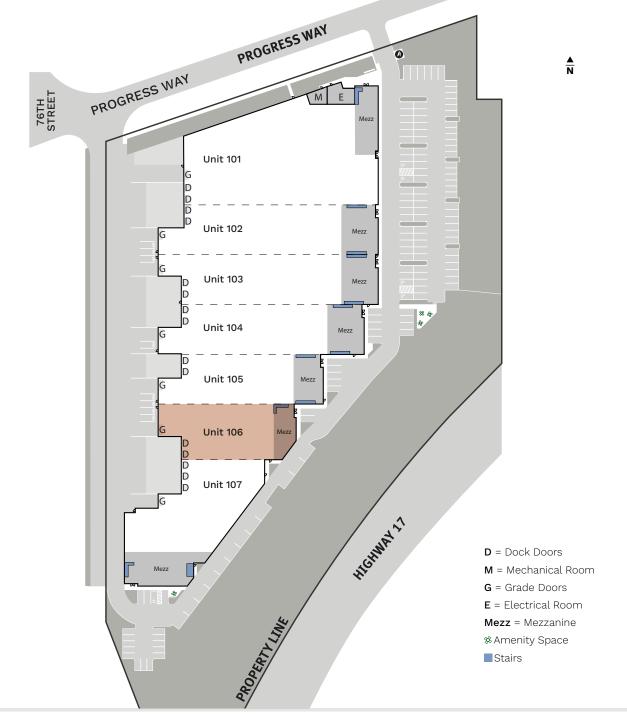

# 7672 Progress Way

DELTA, BC

FOR SALE - UNIT 106

#### LOADING

Dock & grade loading

#### **MEZZANINE**

Structural steel with design loads to 100 lbs