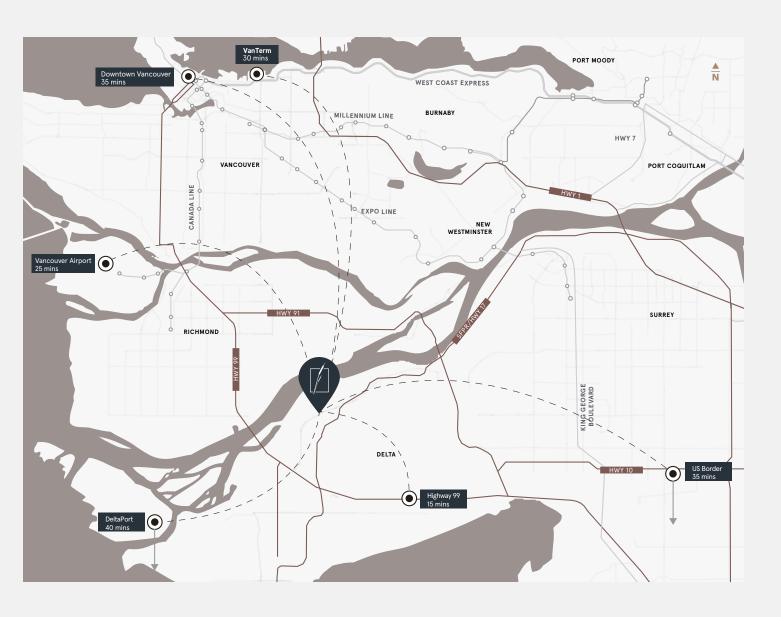

# LOCATION

South Fraser Perimeter Road) within Delta's sought-after and rapidly growing Tilbury industrial area. This

#### SUPERIOR LOCATION

Prime exposure to Highway 17 (SFPR)