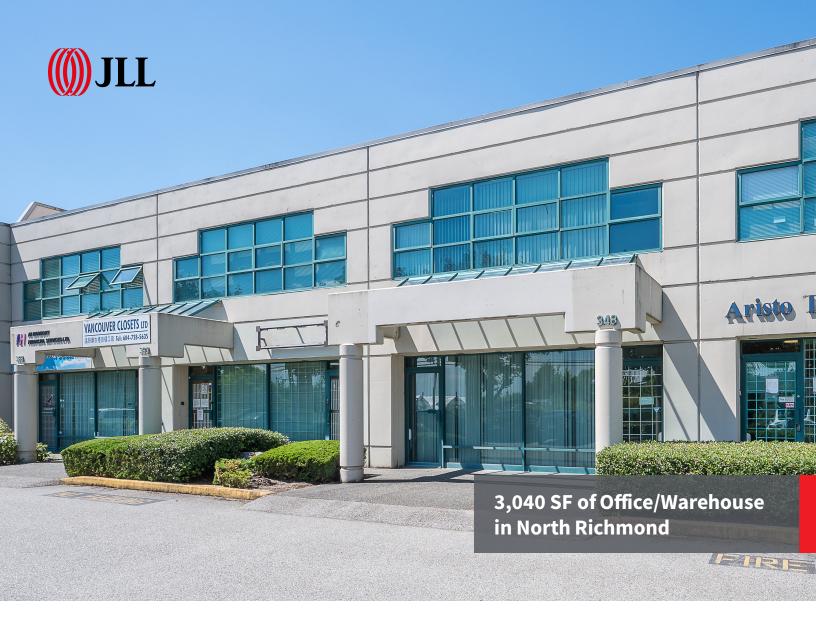

## **Cambridge Industrial Centre**

Unit 348 - 13988 Cambie Road Richmond, BC

- 2,039 SF Ground Floor and 1,001 SF Second Floor
- 22' clear ceiling height
- One (1) grade loading door
- Zoning: IB1 (Industrial Business Park) provides for a wide range of general industrial uses

**Total Area** 3,040 square feet

**Sale Price** \$1,976,000

**Strata Fees** \$381.08 per month

**Property Taxes** \$11,252.22 (2021)

## **Opportunity**

Opportunity to purchase 3,040 SF of vacant warehouse and office space in the sought after Cambridge Industrial Centre. The Property is centrally located on the corner of Cambie Road & No. 6 Road in North Richmond providing convenient access to all of Greater Vancouver via Knight Street North, Highway 91 East, Highway 99 South as well as Bridgeport Road West.