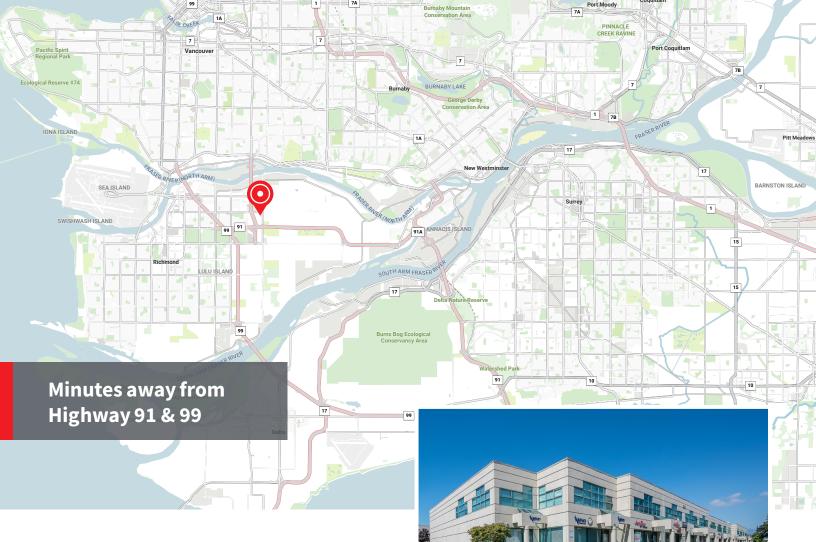

## **Opportunity**

Opportunity to purchase 3,040 SF of vacant warehouse and office space in the sought after Cambridge Industrial Centre. The Property is centrally located on the corner of Cambie Road & No. 6 Road in North Richmond providing convenient access to all of Greater Vancouver via Knight Street North, Highway 91 East, Highway 99 South as well as Bridgeport Road West.