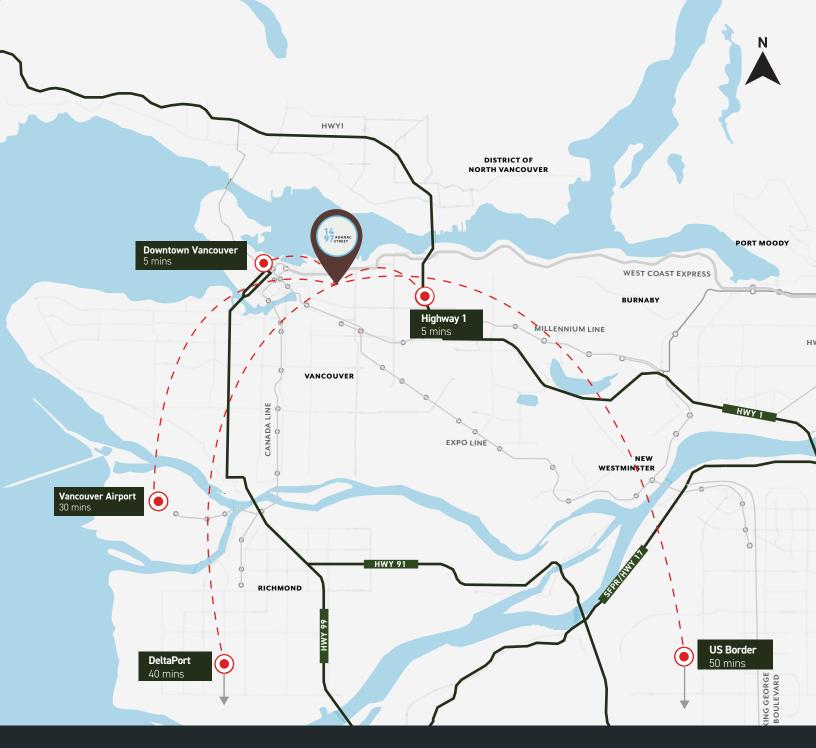

## **LOCATION**

The property is located on the corner of Adanac Street and McLean Drive, with Woodland Park at its door. This area is home to numerous craft breweries and coffee shops and is quickly becoming one of the most desirable business districts in the City of Vancouver.

Clark Drive is just one block to the west, and Hastings Street is just to the North. This central location is just minutes from Downtown Vancouver with excellent transit and cycling opportunities.

very walkable Most errands can be accomplished on foot

## **PROPERTY HIGHLIGHTS**

5 Min to Downtown

5 Min to Highway 1

Corner Property

Park Views

Heavy Power

Two (2) Dock Doors

Fourteen (14) Parking Stalls