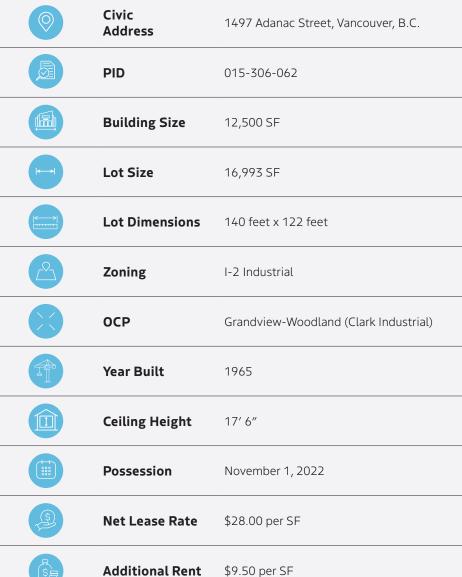

## **PROPERTY HIGHLIGHTS**

5 Min to Downtown

5 Min to Highway 1

Corner Property

Park Views

Heavy Power

Two (2) Dock Doors

Fourteen (14) Parking Stalls