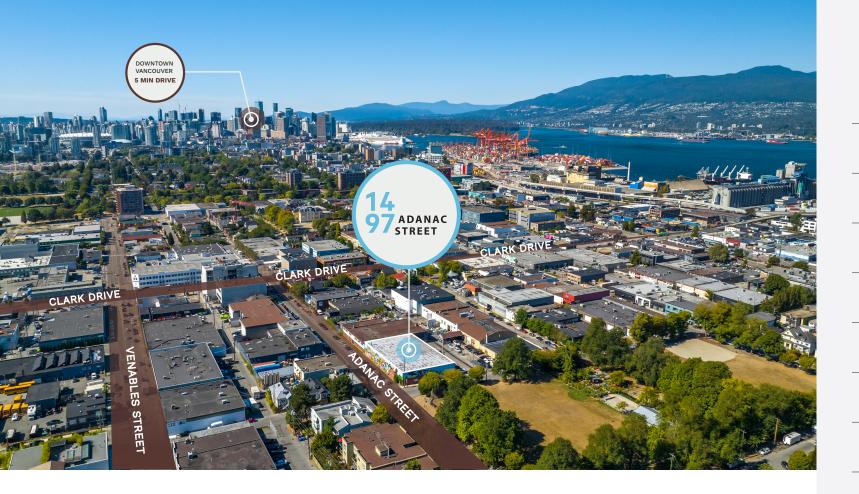

## **LOCATION**

The property is located on the corner of Adanac Street and McLean Drive, with Woodland Park at its door. This area is home to numerous craft breweries and coffee shops and is quickly becoming one of the most desirable business districts in the City of Vancouver.

Clark Drive is just one block to the west, and Hastings Street is just to the North. This central location is just minutes from Downtown Vancouver with excellent transit and cycling opportunities.

very walkable Most errands can be accomplished on foot

## **PROPERTY HIGHLIGHTS**

5 Min to Downtown

5 Min to Highway 1

Corner Property

Park Views

Heavy Power

Two (2) Dock Doors

Fourteen (14) Parking Stalls