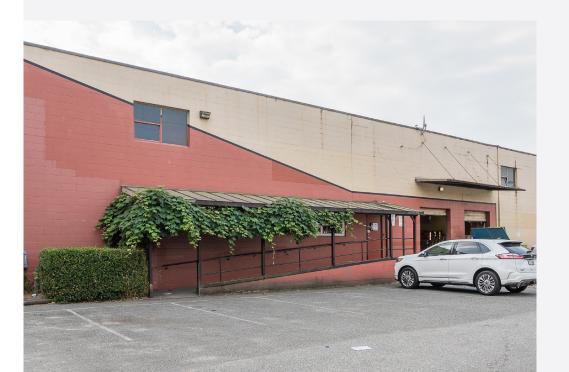

C STREET

Vancouver, British Columbia

## **FOR LEASE**

STAND-ALONE INDUSTRIAL BUILDING WITH DOCK LOADING





## **LOCATION**

The property is located on the corner of Adanac Street and McLean Drive, with Woodland Park at its door. This area is home to numerous craft breweries and coffee shops and is quickly becoming one of the most desirable business districts in the City of Vancouver.

Clark Drive is just one block to the west, and Hastings Street is just to the North. This central location is just minutes from Downtown Vancouver with excellent transit and cycling opportunities.





very walkable Most errands can be accomplished on foot





biker's paradise
Daily errands can be accomplished on a bike





excelent transit

Transit is convenient for most trips

14 97 ADANAC STREET





## **PROPERTY HIGHLIGHTS**



5 Min to Downtown



5 Min to Highway 1



Corner Property



Park Views



Heavy Power



Two (2) Dock Doors



Fourteen (14) Parking Stalls



Baktash Kasraei, SIOR Vice President +1 604 998 6016 baktash.kasraei@jll.com Kevin Douglas Senior Vice President +1 604 998 6142 kevin.douglas@jll.com



jll.ca 510 West Georgia Street, Suite 2150 Vancouver, BC V6B OM3 Jones Lang LaSalle Real Estate Services, Inc.

© 2022 Jones Lang LaSalle IP, Inc. All rights reserved. Information set out herein (the "Information") has not been verified by Jones Lang LaSalle Real Estate Services, Inc., Brokerage and any and all of its real estate agents/staff, and to all other divisions of the company (collectively "JLL"). JLL does not represent, warrant or guarantee the accuracy,