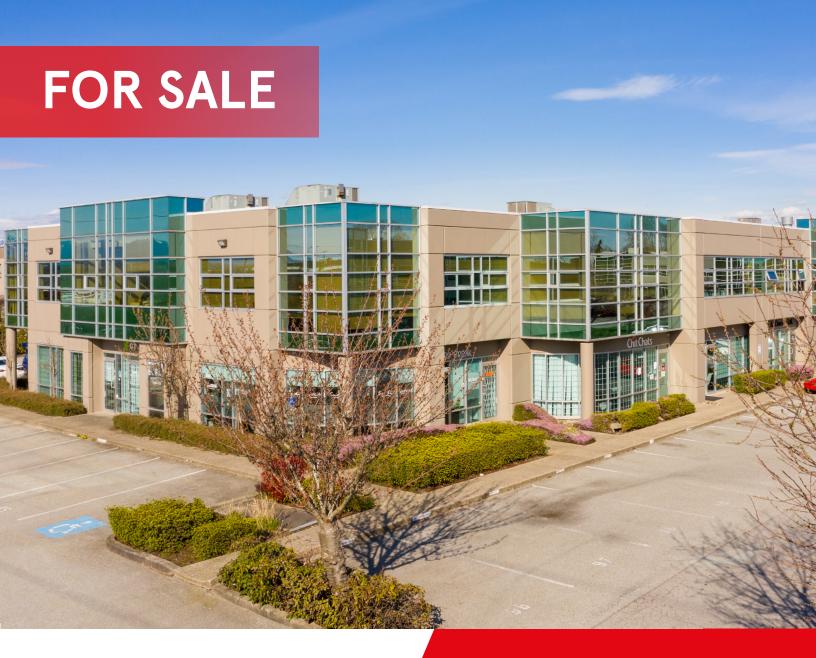

Unit 3130

21331 Gordon Way

Richmond, British Columbia

**3,950 SF** OF WAREHOUSE AND OFFICE SPACE WITH DOCK & GRADE LOADING

Jonathan Jassebi\*

Vice President +1 604 998 6141 jonathan.jassebi@am.jll.com

\* Personal Real Estate Corporation

## Opportunity

The Subject property is located on the North side of Gordon Way, between Graybar Road and Fraserwood Place, in the prime Fraserwood industrial area. Fraserwood is situated within the East Cambie neighbourhood of Richmond's southeast sector. Proximity to Highway 91 provides quick connections to Highways 99 and 17 and easy travel via Westminster Highway.