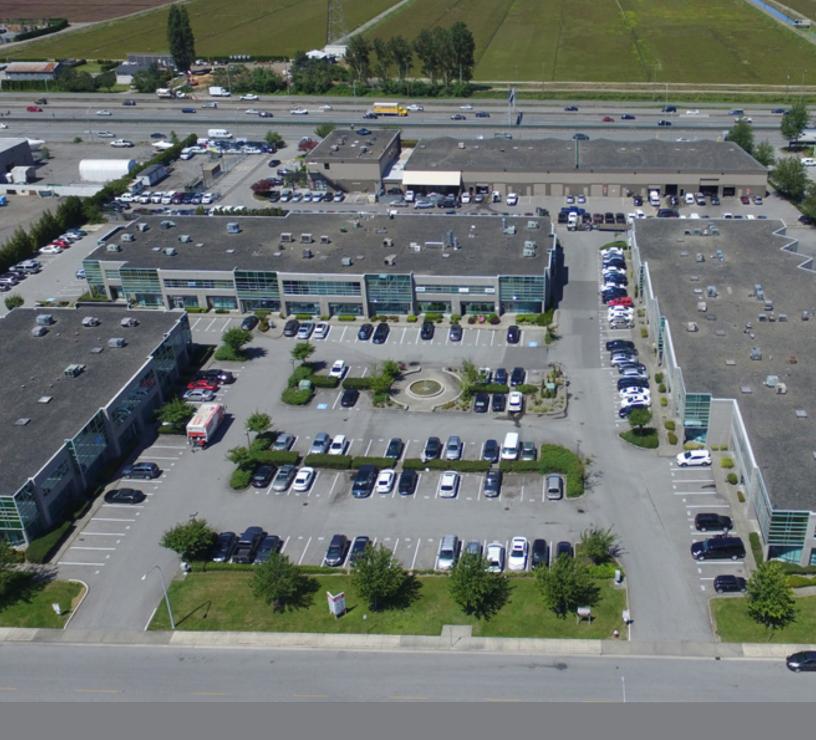

## Opportunity

The Subject property is located on the North side of Gordon Way, between Graybar Road and Fraserwood Place, in the prime Fraserwood industrial area. Fraserwood is situated within the East Cambie neighbourhood of Richmond's southeast sector. Proximity to Highway 91 provides quick connections to Highways 99 and 17 and easy travel via Westminster Highway.