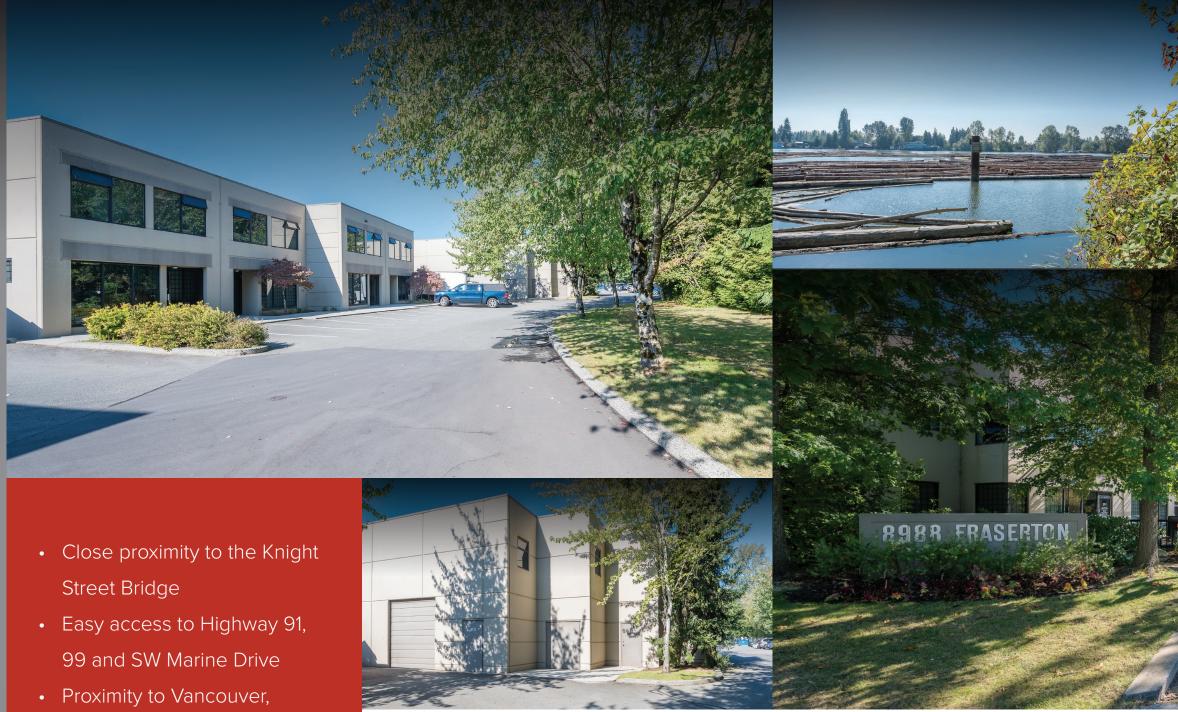

#### Zoning: M5 (Light Industrial)

Basic Rent: Additional Rent: \$17.95 PSF Net \$5.75 PSF (est. 2022)

Availability: Immediate occupancy

- Richmond, New Westminster, Surrey and YVR Airport
- Downtown Vancouver is less than thirty minutes away
- Riverside views
- A natural setting on
- Vancouver's original working waterway

# Building Features

Grade loading

19' Clear ceiling height

HVAC system

Fraser River views

Lab space

Heavy 3-phase power