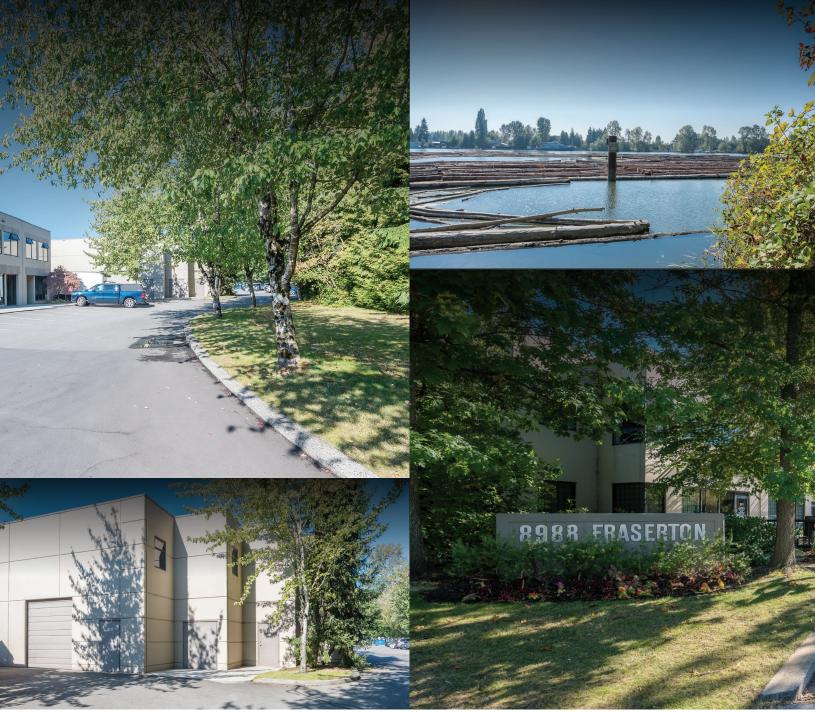

#### Zoning: M5 (Light Industrial)

Basic Rent: Additional Rent: \$17.95 PSF Net \$5.75 PSF (est. 2022)

Availability: Immediate occupancy

- Richmond, New Westminster, Surrey and YVR Airport
- Downtown Vancouver is less than thirty minutes away
- Riverside views
- A natural setting on
- Vancouver's original working waterway

# Building Features

Grade loading

19' Clear ceiling height

HVAC system

Fraser River views

Lab space

Heavy 3-phase power