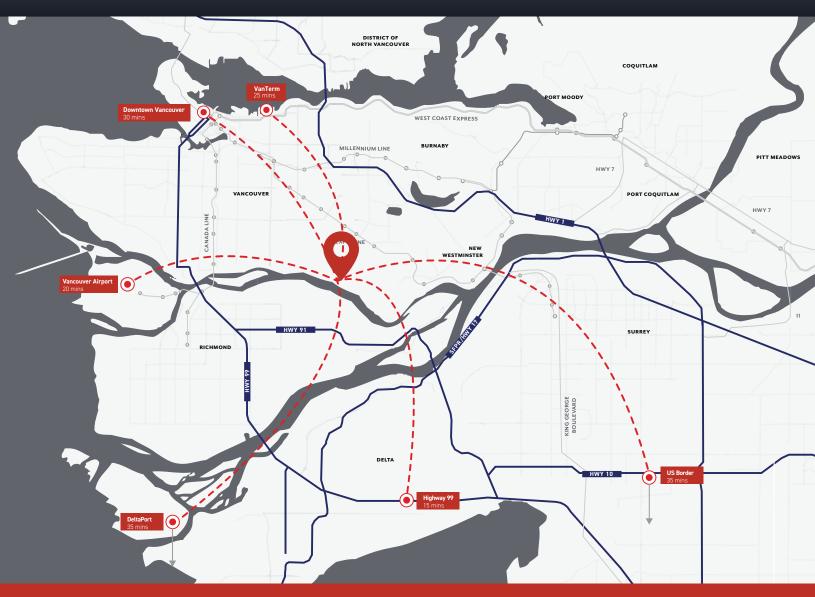

## Location

Conveniently located in South Burnaby, the subject property provides quick access to all major highways, making it easy to access the Vancouver International Airport, Downtown Vancouver, and the United States Border.