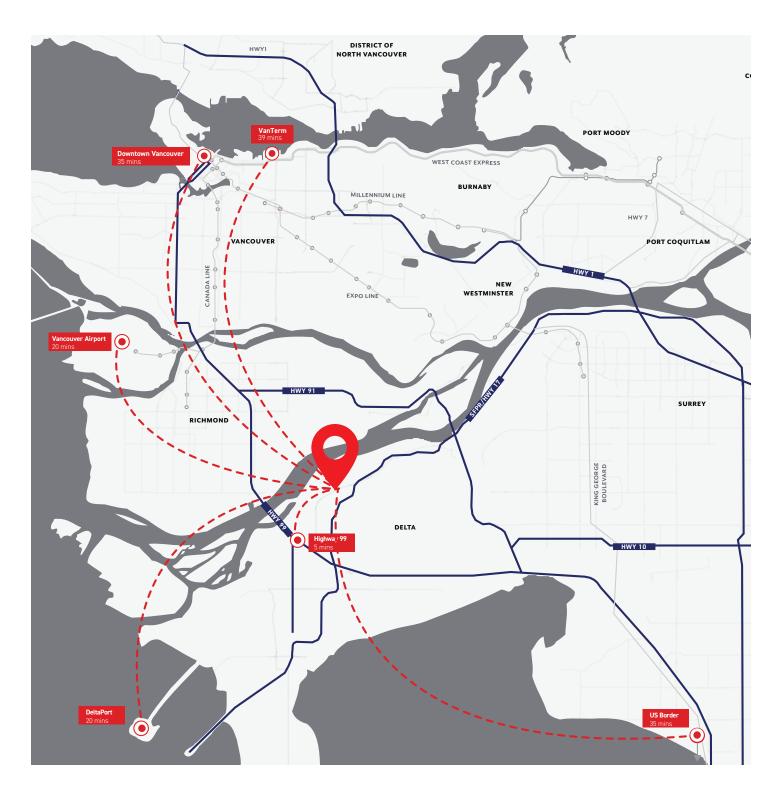

### Location

Tilbury Industrial Area, located in North Delta, is sought after by industrial users due to relative proximity to major transportation routes such as Highways 91, 99 and the South Fraser Perimeter Road (SFPR).