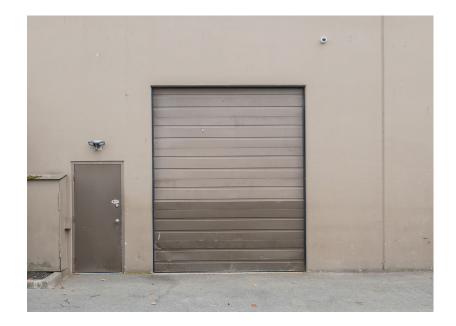

### **PROPERTY HIGHLIGHTS**

18' Clear ceiling height

10' x 14' Grade loading door

3-phase electrical service

Three (3) parking stalls

Concrete tilt-up construction

**HVAC** system

Gas-fired heating in warehouse