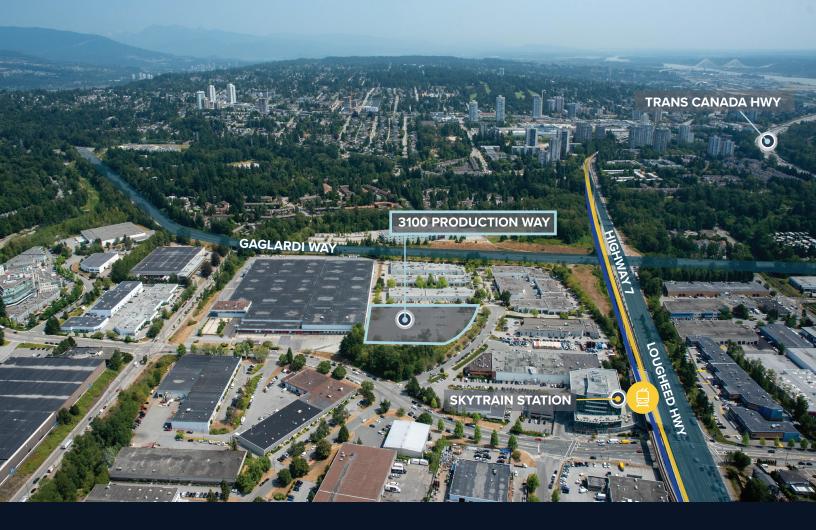

## LOCATION

3100 Production Way benefits from its location within Lake City Business Centre, an established and growing hub of film production, high technology design and manufacturing as well as the life sciences industry. Located within a 425-meter proximity, the Lake City Way Millennium Line SkyTrain Station provides convenient access to Downtown Vancouver and many other prominent nodes within Metro Vancouver.

## HIGHLIGHTS

| Civic Address | 3100 Production Way, Burnaby, B.C. |
|---------------|------------------------------------|
| Site Area     | 3.3 acres (143,748 SF)*            |
| Lease Rate    | \$ 4.00 Per Square Foot, Gross     |
| Zoning        | M3 – Heavy Industrial              |