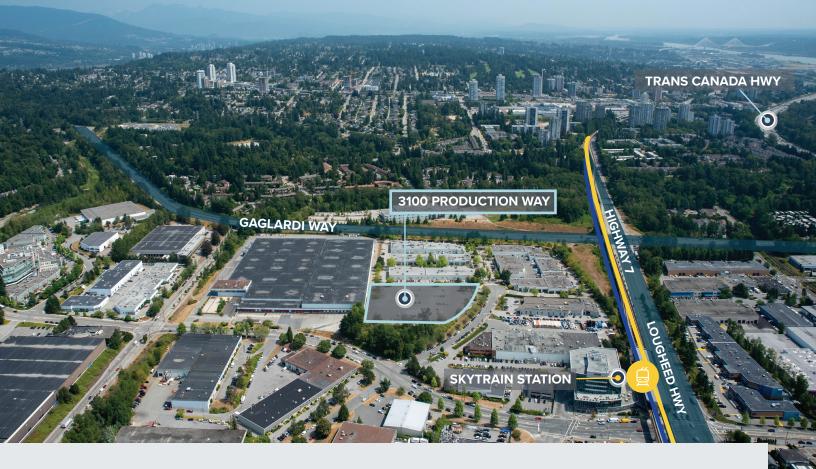

#### LOCATION

3100 Production Way benefits from its location within Lake City Business Centre, an established and growing hub of film production, high technology design and manufacturing as well as the life sciences industry. Located within a 425-meter proximity, the Lake City Way Millennium Line SkyTrain Station provides convenient access to Downtown Vancouver and many other prominent nodes within Metro Vancouver.

## HIGHLIGHTS

| Civic Address | 3100 Production Way, Burnaby, B.C. |
|---------------|------------------------------------|
| Site Area     | 3.3 acres (143,748 SF)*            |
| Lease Rate    | \$ 5.00 Per Square Foot, Gross     |
| Zoning        | M3 – Heavy Industrial              |
| *approximate  |                                    |