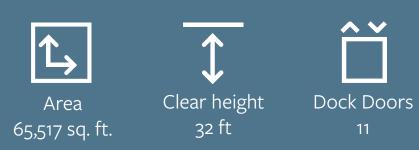

**PROPERTY HIGHLIGHTS** 

- Available area: 31,000 sq.ft to 65,517 sq. ft.
- Construction: insulated concrete tilt-up panel designed to the latest ASHRAE (energy code) standards
- Clear height: 32' clear
- Dock doors: twenty-four (24)
- Grade doors: two (2)
- Column grid: 57' by 38'- 9"
- Parking stalls: 153 stalls
- Sprinkler system: ESFR
- Power: 1600A/600V
- Warehouse heatings: forced air heaters
- Lighting: LED high bay lighting to 30 fc
- Slab: 8" slab loaded to 750 lbs/sq. ft.
- Soning: I-2 general industrial
- Ready for occupancy
- Sale price: contact listing agent