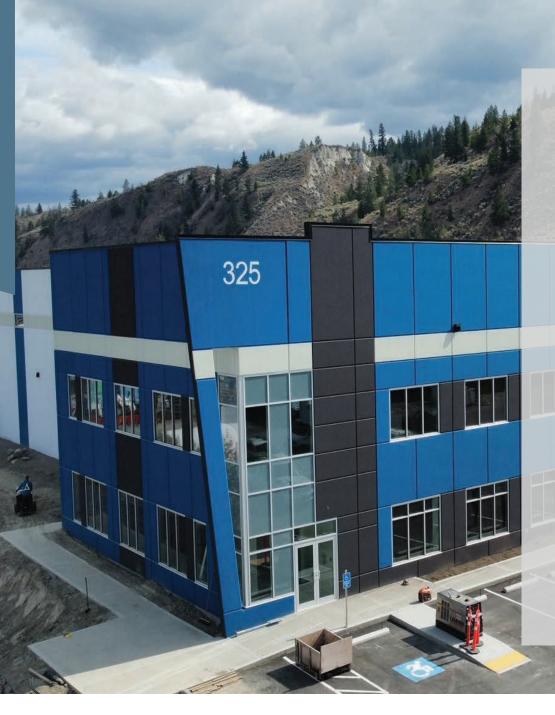

# FOR SALE/LEASE 325 SILVER STREAM RD KAMLOOPS, BC

65,517 SF of state-of-the-art industrial warehouse

JLL and RLK Commercial are pleased to present a unique opportunity to pre-lease a state-of-the-art industrial distribution building in Kamloops, BC. Developed by Cedar Coast and constructed by Orion Construction, 325 Silver Stream Road is designed to be a first-class distribution building in Kamloops.