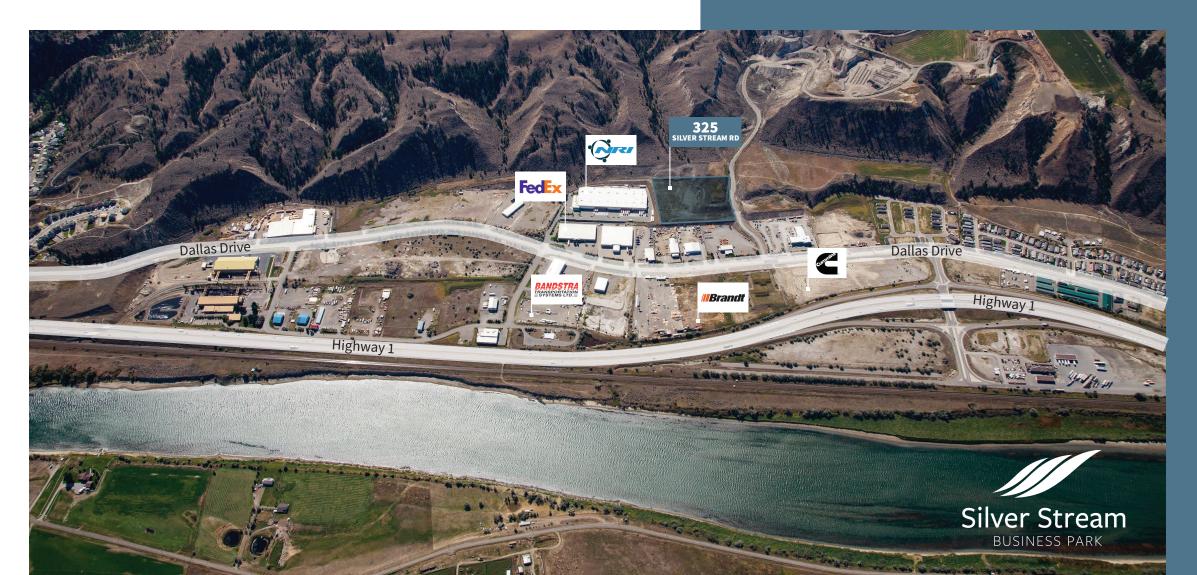

## LOCATION

A .... A 1 4

325 Silver Stream Road is located in the Campbell Creek industrial area, a proven logistics hub with excellent access to Highway 1 via Kokanee Way overpass.

National companies such as Cummins, NRI Distribution, FedEx, BC Liquor Distribution Branch, Brandt and Bandstra have chosen to locate their operations in this fast-growing industrial park.