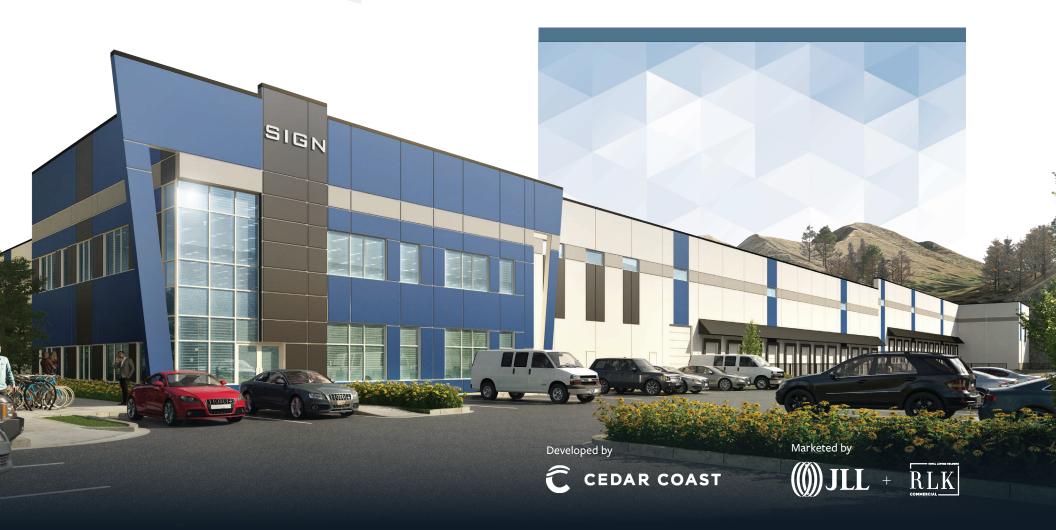

# FOR SALE/LEASE 325 SILVER STREAM RD KAMLOOPS, BC

65,517 SF of state-of-the-art industrial warehouse

JLL and RLK Commercial are pleased to present a unique opportunity to pre-lease a state-of-the-art industrial distribution building in Kamloops, BC. Developed by Cedar Coast and constructed by Orion Construction, 325 Silver Stream Road is designed to be a first-class distribution building in Kamloops.

### **OPPORTUNITY**