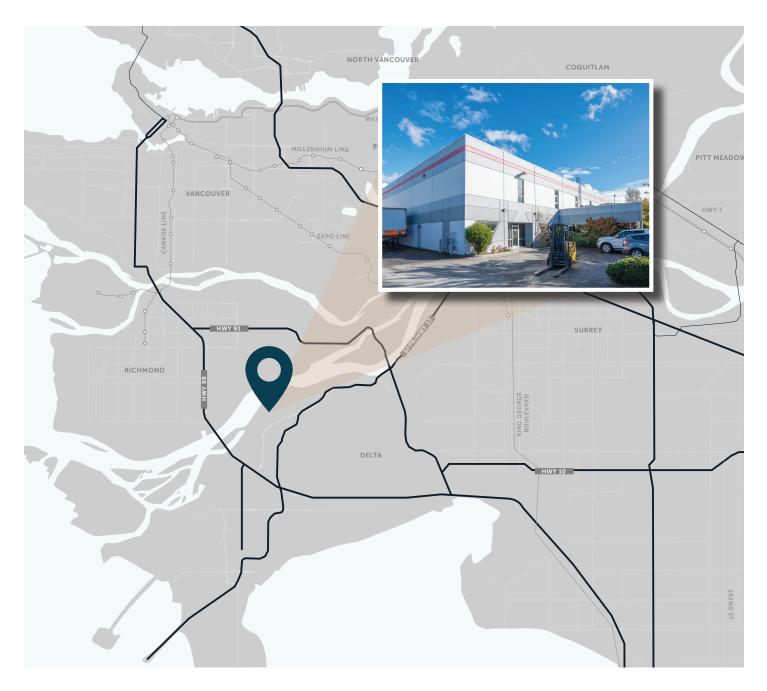

### Location

The subject property is conveniently located on MacDonald Road in RiverPointe Business Park just north of the intersection of 68th Avenue and River Road. This location provides easy access to major arterial routes including Highway 99 and Highway 91, which connects the business park to surrounding municipalities of Richmond, Vancouver and Burnaby. The Canada/US Border, the Vancouver International Airport, the Tsawwassen Ferry Terminal and the container port at Robert Banks are within thirty minutes from the subject property.