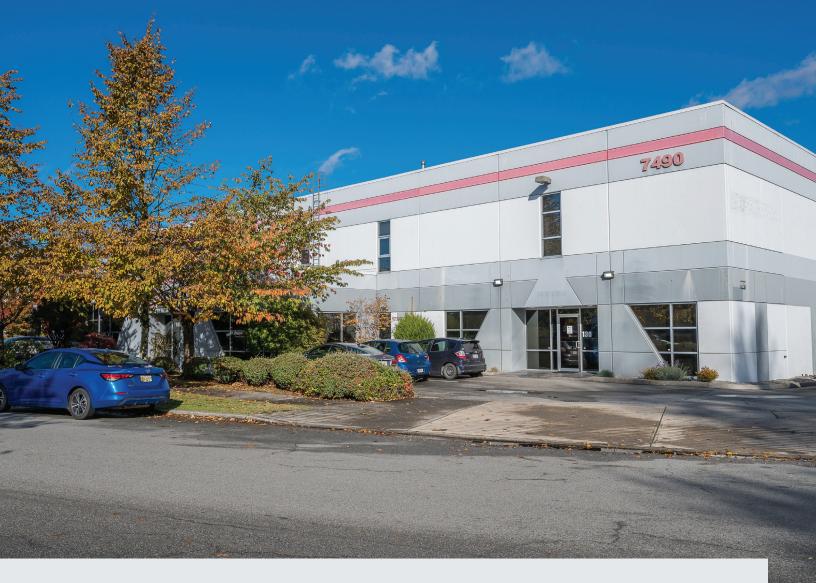

# **#110-7490 MACDONALD ROAD** DELTA, BC

# #110-7490 Macdonald Road, Delta, BC

### Location

The subject property is conveniently located on MacDonald Road in RiverPointe Business Park just north of the intersection of 68th Avenue and River Road. This location provides easy access to major arterial routes including Highway 99 and Highway 91, which connects the business park to surrounding municipalities of Richmond, Vancouver and Burnaby. The Canada/US Border, the Vancouver International Airport, the Tsawwassen Ferry Terminal and the container port at Robert Banks are within thirty minutes from the subject property.