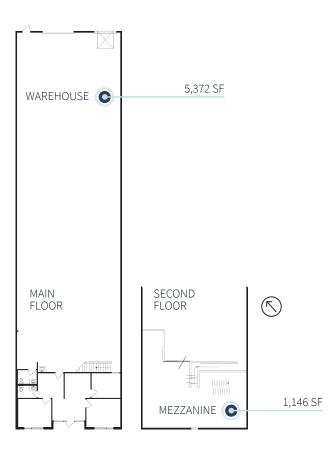

## Available Area

| Ground Floor Office  | 880 Square Feet   |
|----------------------|-------------------|
| Structural Mezzanine | 1,146 Square Feet |
| Warehouse            | 5,372 Square Feet |
| TOTAL AREA           | 7,398 Square Feet |
| Warehouse            | 5,372 Square Feet |