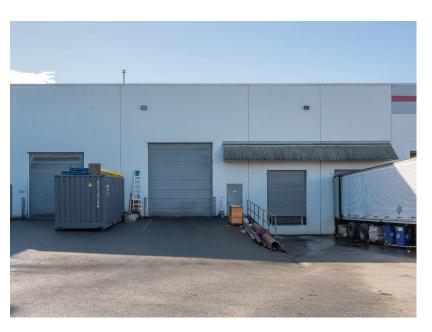

# #110-7490 Macdonald Road, Delta, BC

## 24' Clear ceiling height

1 Dock & 1 Grade

3-phase electrical power

**Concrete tilt-up construction** built by Beedie