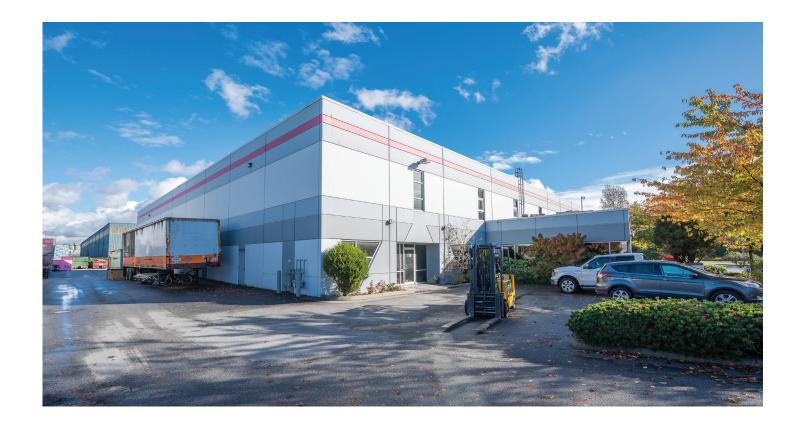

# **PROPERTY HIGHLIGHTS**

## 24' Clear ceiling height

1 Dock & 1 Grade

3-phase electrical power

**Concrete tilt-up construction** built by Beedie

## Fully sprinklered throughout

**Forced Air heater** 