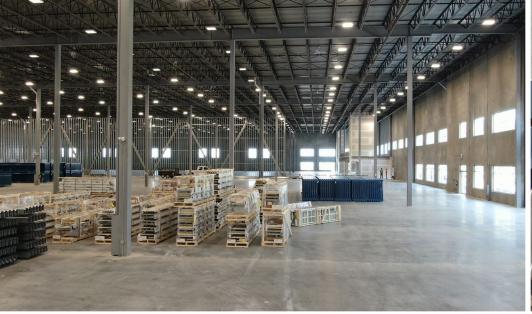

#### CONSTRUCTION

Insulated concrete tilt-up panels designed to the latest ASHRAE standards

#### **CEILING HEIGHT**

36' clear

#### DESIGN FEATURES

Ample windows, Ample windows and LED lighting