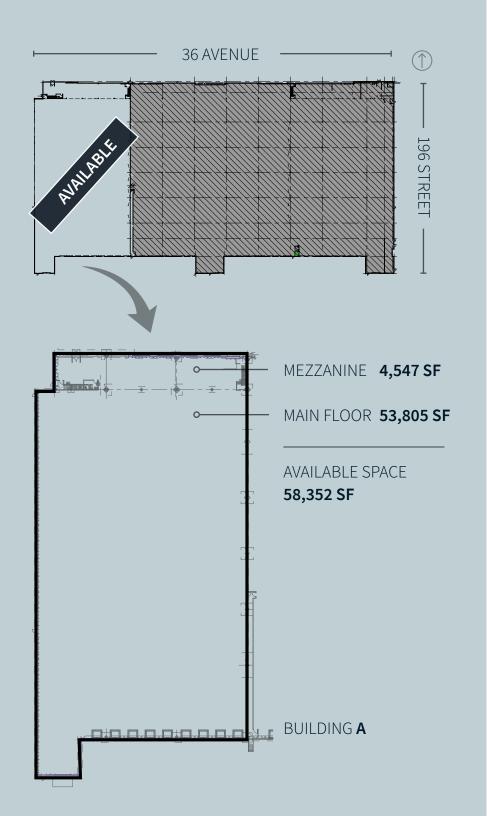

ional opportunity to sublease a tier-1 industrial project in Campbell Heights, Surrey

# FOR SUBLEASE

19550 36 Ave, Surrey, BC



## **LOCATION**

Pacific Corporate Centre is conveniently located in the sought-after Campbell Heights Business Park in Surrey, British Columbia. This central location provides

immediate access to all arterial transportation corridors to Metro Vancouver, as well as the US border, which is a 15 minute drive to the south.

The area has numerous commercial amenities, which have helped solidify Campbell Heights as a prime location for corporate head offices.

- **LANGLEY CITY** 8 min
- CLOVERDALE 10 min
- US BORDER TRUCK CROSSING

  15 min
  - **TRANS CANADA HIGHWAY**15 min
    - SURREY CITY 25 min
    - **DELTA PORT** 35 min
  - **DOWNTOWN VANCOUVER**45 min









#### LEASE RATES

\$23.95 psf (net)



#### OPERATION COSTS/TAXES

\$4.02 psf (2023 Estimate)



#### CONSTRUCTION

Insulated concrete tilt-up panels designed to the latest ASHRAE standards



#### **CEILING HEIGHT**

36' clear



#### COLUMN GRID

57' x 45' 60' staging bays



#### SUSTAINABILITY

Developed to LEED standards



#### FLOOR LOAD

8" slab loaded to 750 lbs/sf



#### LOADING

9 dock doors 1 grade door



#### ZONING

IB-1 (Business Park 1 Zone)



#### SPRINKLERS

ESFR fire protection system



#### INTERIOR WALLS

To be painted white for greater illumination



#### DESIGN FEATURES

Ample windows, Ample windows and LED lighting



#### SUBLEASE TERM

Up to 10 years Commencing October 1st 2023



#### BASE BUILDING DELIVERY/ FIXTURING

June 2023







### **○ CONTACT US