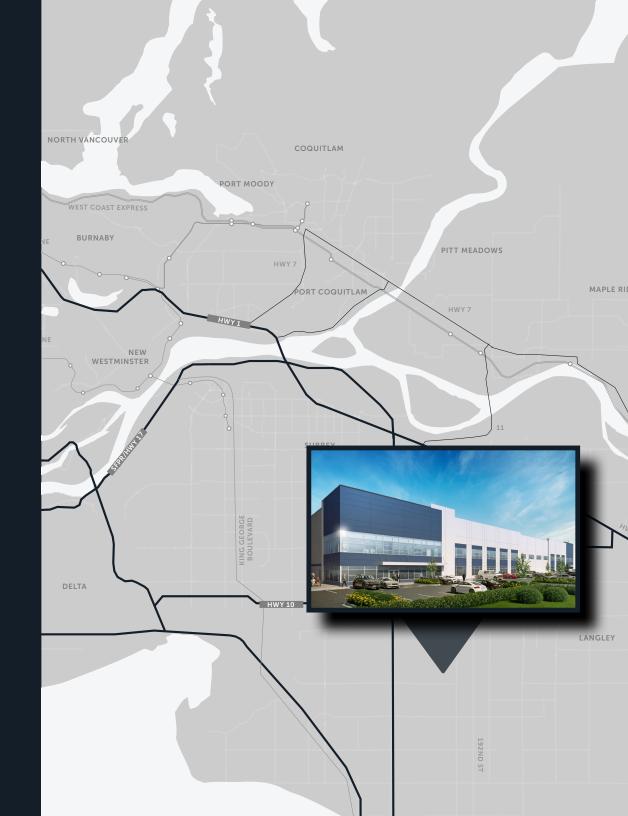

## **LOCATION**

Pacific Corporate Centre is conveniently located in the sought-after Campbell Heights Business Park in Surrey, British Columbia. This central location provides

immediate access to all arterial transportation corridors to Metro Vancouver, as well as the US border, which is a 15 minute drive to the south.

The area has numerous commercial amenities, which have helped solidify Campbell Heights as a prime location for corporate head offices.

- **LANGLEY CITY** 8 min
- CLOVERDALE 10 min
- US BORDER TRUCK CROSSING

  15 min
  - **TRANS CANADA HIGHWAY**15 min
    - SURREY CITY 25 min
    - **DELTA PORT** 35 min
  - **DOWNTOWN VANCOUVER**45 min