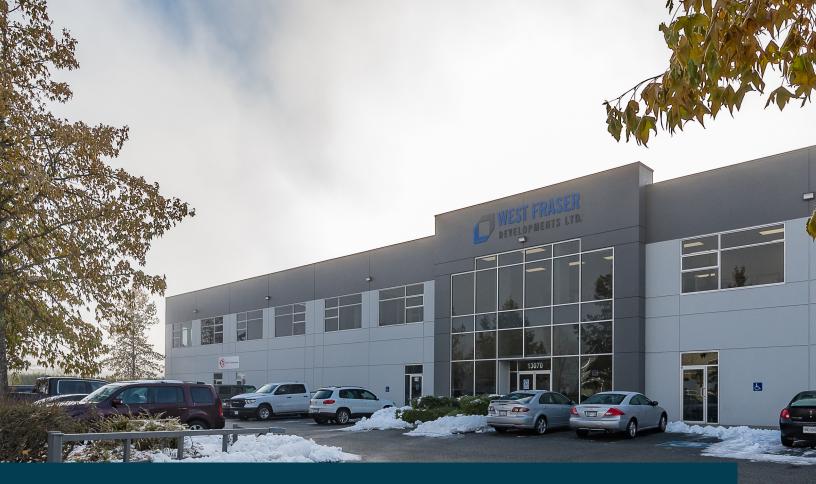

Units 102, 103, 104
13070 115 Avenue
Surrey, British Columbia

## Units 102, 103, 104 - 13070 115 Avenue, Surrey, BC

**JLL** is pleased to present the opportunity to lease 3 units totalling 20,469 sf in the desirable Bridgeview Business Park. The units include high-ceiling warehouse space with dock and grade loading and professionally finished office and showroom space.

## Location

13070 115 Ave is Located in the Bridgeview industrial district of north Surrey, this location provides excellent proximity to major transportation arteries: South Fraser Perimeter Road, Highway 91/99, and Highway 1.