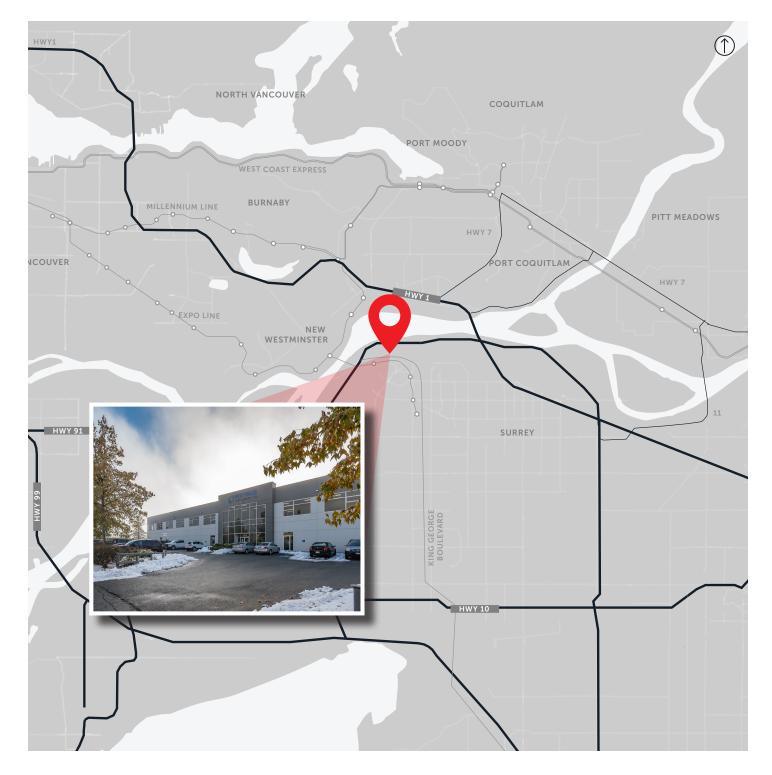

Units 102, 103, 104
13070 115 Avenue
Surrey, British Columbia

## Location

13070 115 Ave is Located in the Bridgeview industrial district of north Surrey, this location provides excellent proximity to major transportation arteries: South Fraser Perimeter Road, Highway 91/99, and Highway 1.