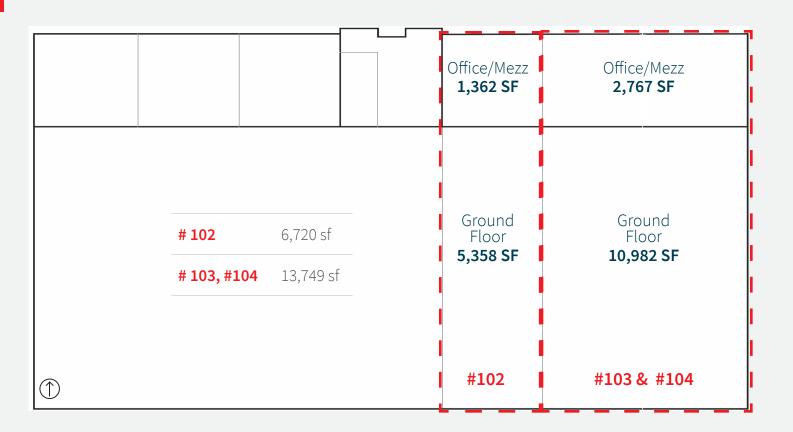

### **AVAILABLE SPACE** 16,340 sf of ground floor

warehouse/showroom 4,129 office/mezz

#### LOADING

1 dock door 1 grade door (Per unit)

#### **CEILING HEIGHT** 26' clear