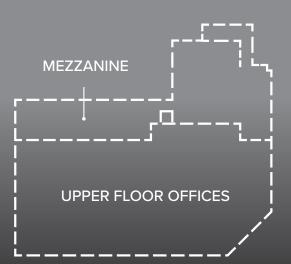

## Floor Plan

Unit 212-213

Available Area:

Warehouse: 7,637 SF Main Floor Office: 2,725 SF Upper Floor Office: 2,250 SF

Storage Mezz: 1,075 SF

Total Area: 13,734 SF

\*All measurements are approximate and must be verified by the Tenant.