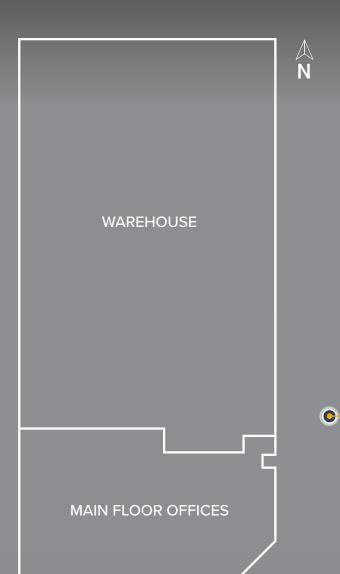

## Floor Plan

Unit 212-213

Available Area:

Warehouse: 7,637 SF Main Floor Office: 2,725 SF Upper Floor Office: 2,250 SF

Storage Mezz: 1,075 SF

Total Area: 13,734 SF

\*All measurements are approximate and must be verified by the Tenant.