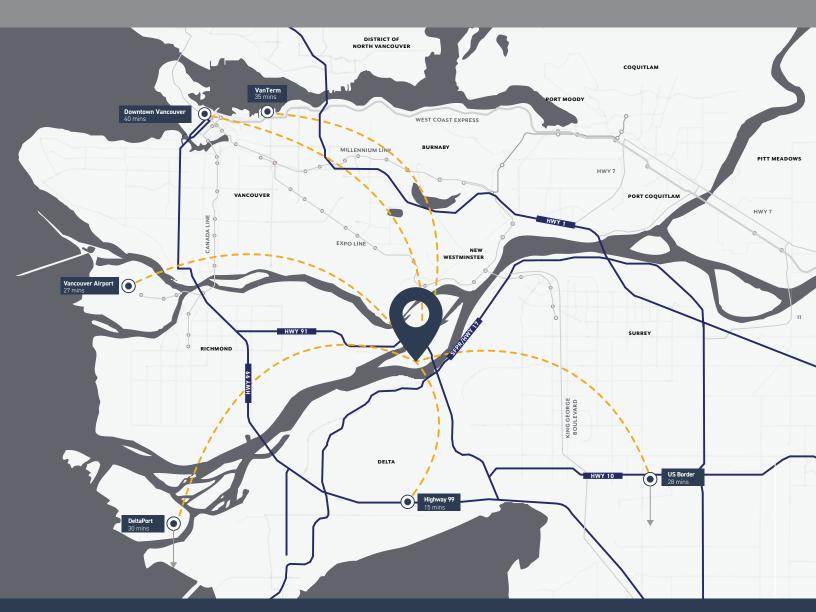

### Location

The property offers excellent access being strategically located in Annacis Business Park. Located in the centre of the Lower Mainland, Annacis Island is considered a premier distribution centre due to its location and accessibility to all municipalities. Highway 91 and Highway 99 provide easy access to all Greater Vancouver regions and southwards to the USA.