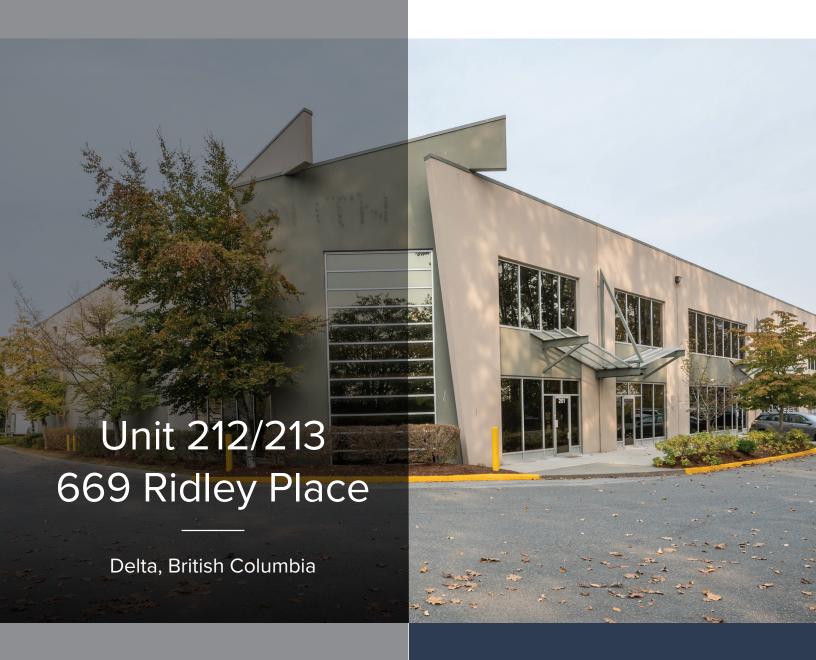

13,734 SF
Warehouse and Office Space
with 3 Dock and
1 Grade Door

## Floor Plan

Unit 212-213

Available Area:

Warehouse: 7,637 SF Main Floor Office: 2,725 SF Upper Floor Office: 2,250 SF

Storage Mezz: 1,075 SF

Total Area: 13,734 SF

\*All measurements are approximate and must be verified by the Tenant.

Availability: May 1st, 2023