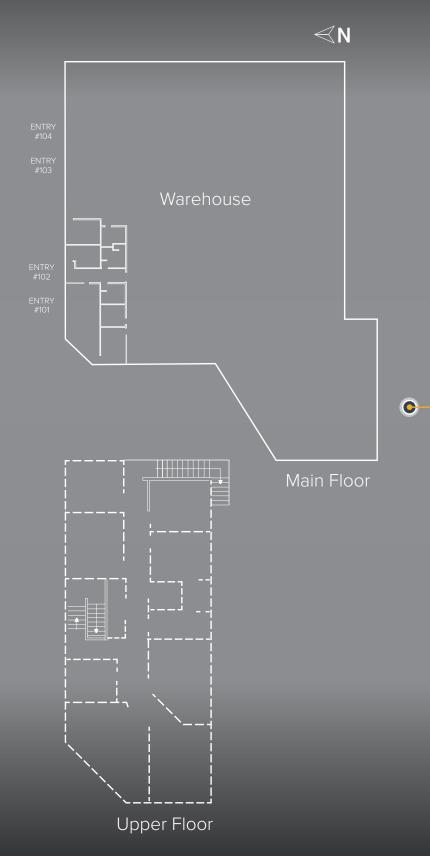

### Floor Plan

Units 101-104

Available Area:

Warehouse: 19,593 SF Main Floor Office: 1,828 SF Upper Floor Office: 1,898 SF

Total Area: 23,319 SF

\*All measurements are approximate and must be verified by the Tenant.