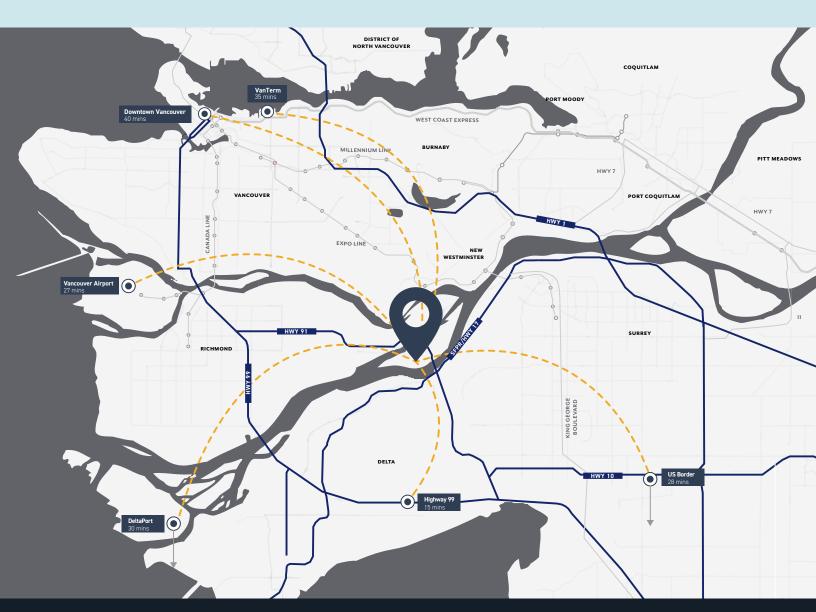

### Location

The property offers excellent access being strategically located in Annacis Business Park. Located in the centre of the Lower Mainland, Annacis Island is considered a premier distribution centre due to its location and accessibility to all municipalities. Highway 91 and Highway 99 provide easy access to all Greater Vancouver regions and southwards to the USA.