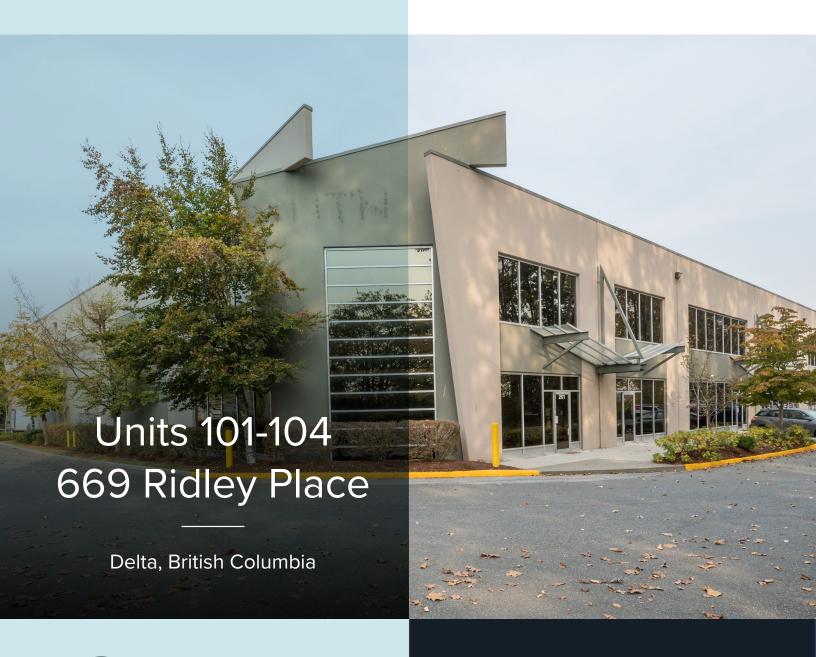

23,319 SF
Warehouse and Office Space
With 8 Dock Doors

### Floor Plan

Units 101-104

Available Area:

Warehouse: 19,593 SF Main Floor Office: 1,828 SF Upper Floor Office: 1,898 SF

Total Area: 23,319 SF

\*All measurements are approximate and must be verified by the Tenant.