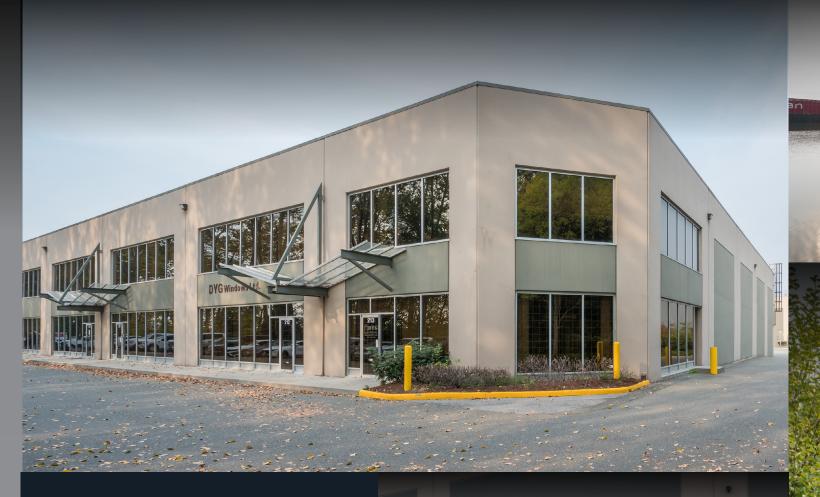

## **Property Features**

Eight (8) Dock doors

Energy efficient

lighting

24' Clear ceiling height

Abundant parking

Spa, Man

Fully finished office areas

nished Modern building areas with river views

Tenant focused landlord

Heavy 3-phase power