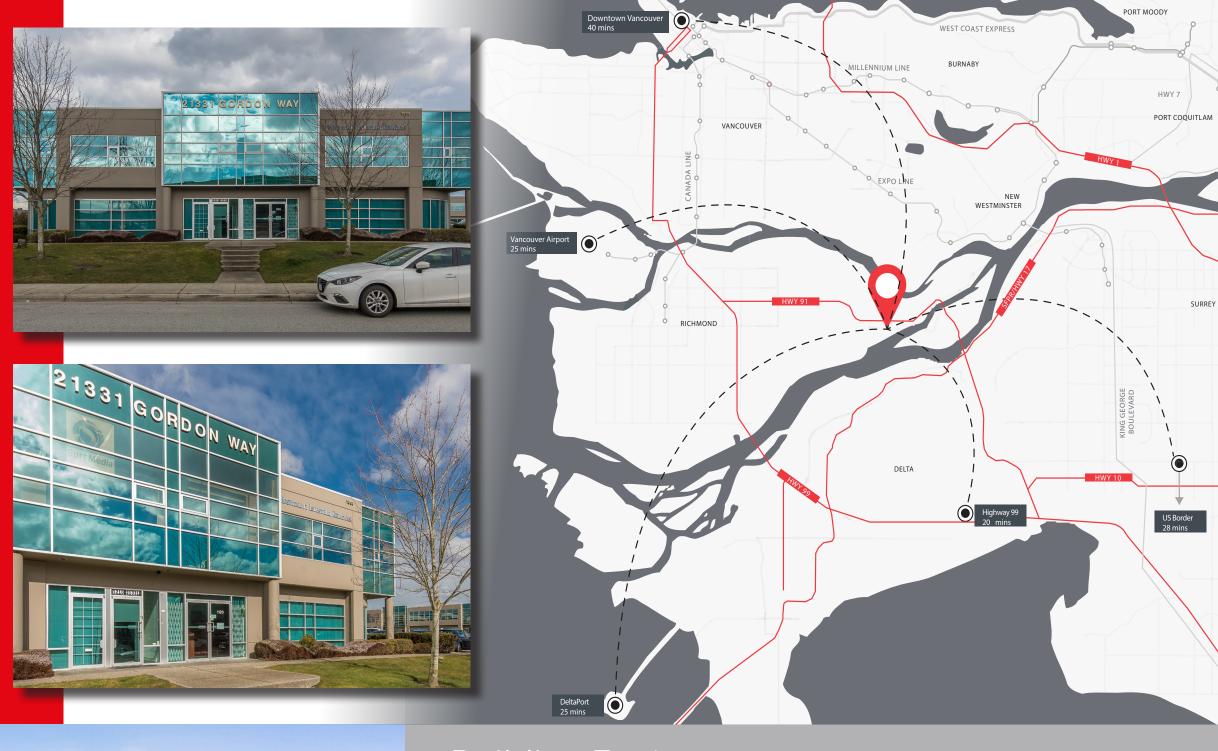

## Opportunity

The Subject property is located on the North side of Gordon Way, between Graybar Road and Fraserwood Place, in the prime Fraserwood industrial area. Fraserwood is situated within the East Cambie neighbourhood of Richmond's southeast sector. Proximity to Highway 91 provides quick connections to Highways 99 and 17 and easy travel via Westminster Highway.