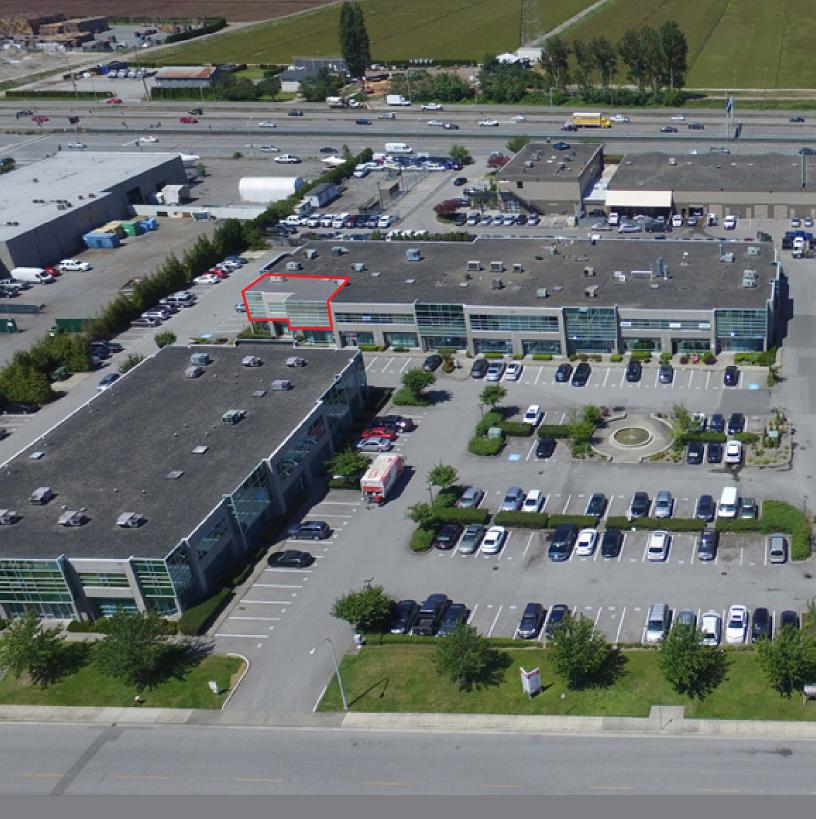

## Opportunity

The Subject property is located on the North side of Gordon Way, between Graybar Road and Fraserwood Place, in the prime Fraserwood industrial area. Fraserwood is situated within the East Cambie neighbourhood of Richmond's southeast sector. Proximity to Highway 91 provides quick connections to Highways 99 and 17 and easy travel via Westminster Highway.

## **Building Details**

**Zoning:** 

IB1 (Industrial Business Park)

**Lease Rate:** 

\$13.50 PSF

**Additional Rent:** 

\$4.95 PSF

Available: Immediately