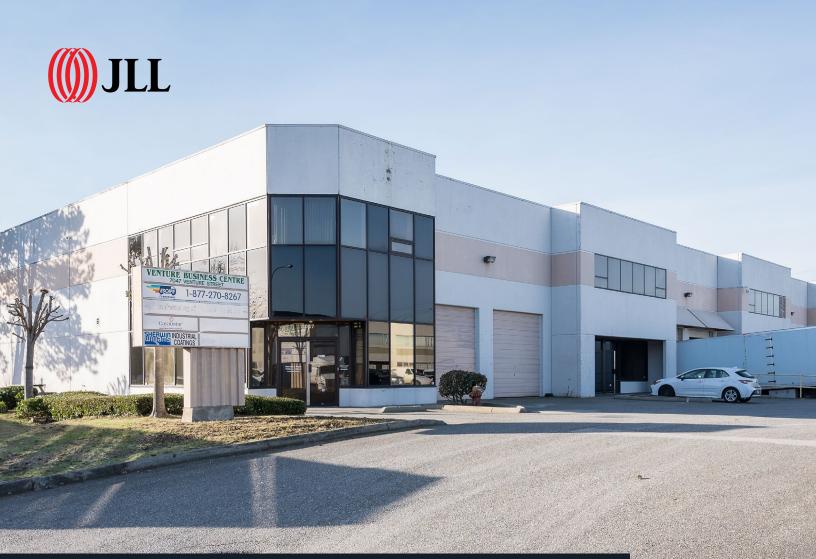

# #8-7047 VENTURE STREET DELTA, BC

### **#8-7047 Venture Street, Delta, BC**

#### Location

This location provides easy access to major arterial routes including Highway 99 and Highway 91, which connects the business park to surrounding municipalities of Richmond, Vancouver and Burnaby. The Canada/US Border, the Vancouver International Airport, the Tsawwassen Ferry Terminal and the container port at Robert Banks are within thirty minutes from the subject property.