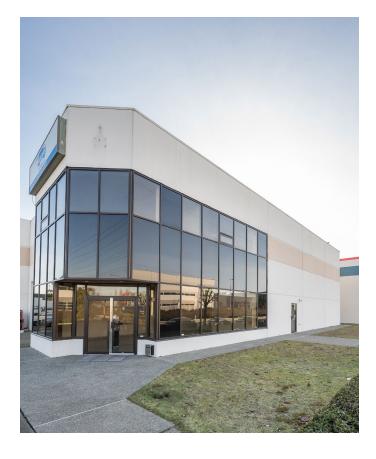

### **#8-7047 Venture Street, Delta, BC**

# **PROPERTY HIGHLIGHTS**

24' Clear ceiling height

Two (2) grade loading doors

3-phase electrical power

Concrete tilt-up construction

Fully sprinklered throughout

Forced-air heater