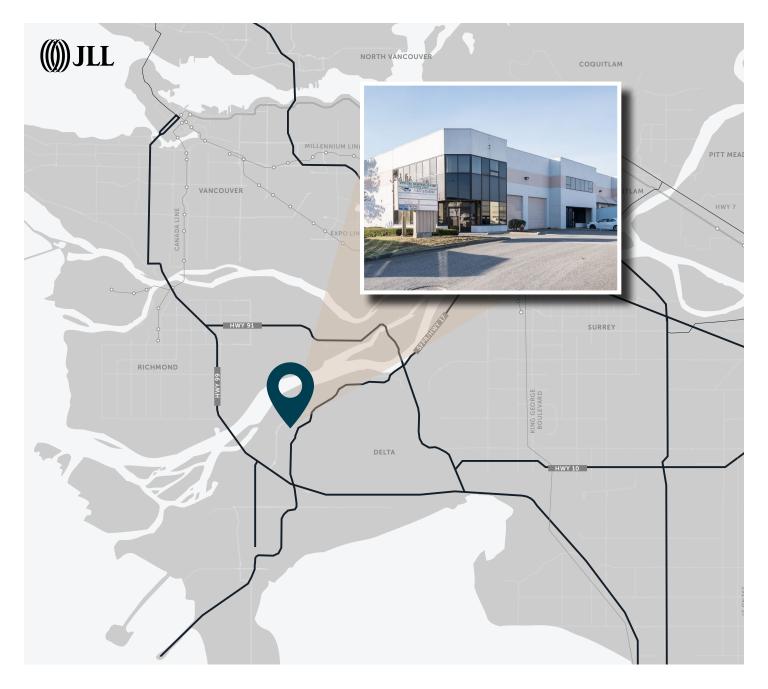

#### Location

This location provides easy access to major arterial routes including Highway 99 and Highway 91, which connects the business park to surrounding municipalities of Richmond, Vancouver and Burnaby. The Canada/US Border, the Vancouver International Airport, the Tsawwassen Ferry Terminal and the container port at Robert Banks are within thirty minutes from the subject property.