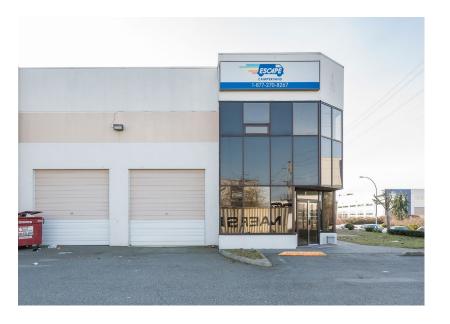

# #8-7047 VENTURE STREET DELTA, BC

### **#8-7047 Venture Street, Delta, BC**

# **PROPERTY HIGHLIGHTS**

24' Clear ceiling height

Two (2) grade loading doors

3-phase electrical power

Concrete tilt-up construction

Fully sprinklered throughout

Forced-air heater