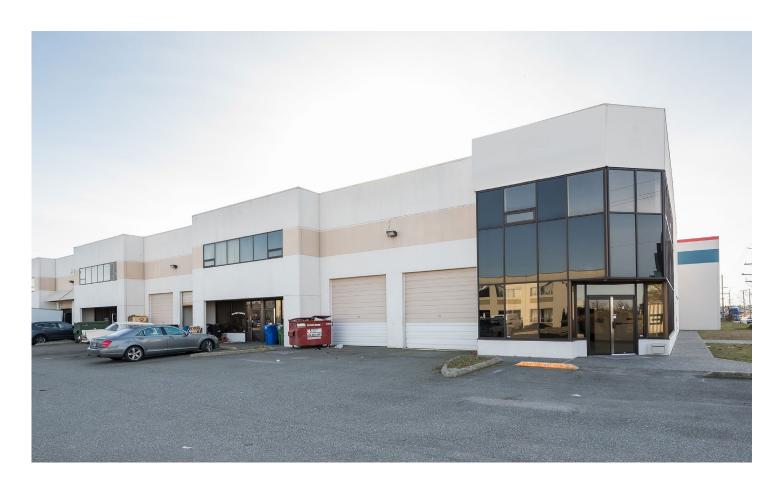

### **#8-7047 Venture Street, Delta, BC**

# **PROPERTY HIGHLIGHTS**

24' Clear ceiling height

Two (2) grade loading doors

3-phase electrical power

Concrete tilt-up construction

Fully sprinklered throughout

Forced-air heater