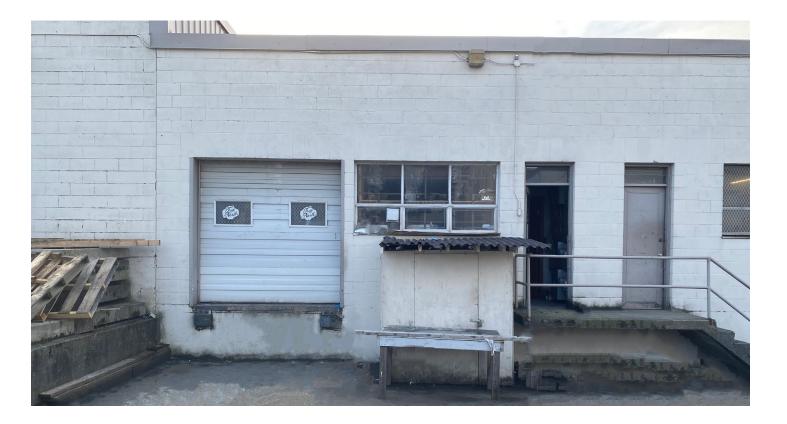

### **PROPERTY HIGHLIGHTS**

13' Clear ceiling height

Spacious rear loading area

Office/showroom space

Availability: Immediate

3-phase, 240 volt, 200 amp

Rare opportunity to lease an industrial unit with dock loading in Vancouver.