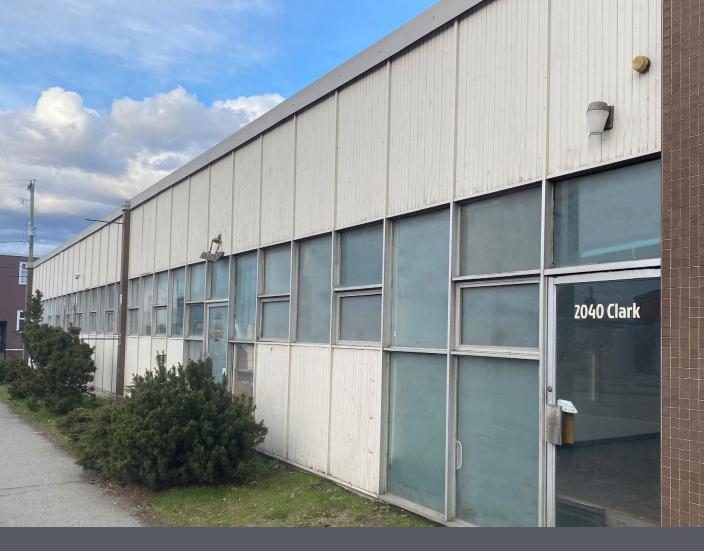

# **2040 Clark Drive** Vancouver, BC

## **2040 CLARK DRIVE** VANCOUVER, BC

### **PROPERTY HIGHLIGHTS**

13' Clear ceiling height

Spacious rear loading area

Office/showroom space