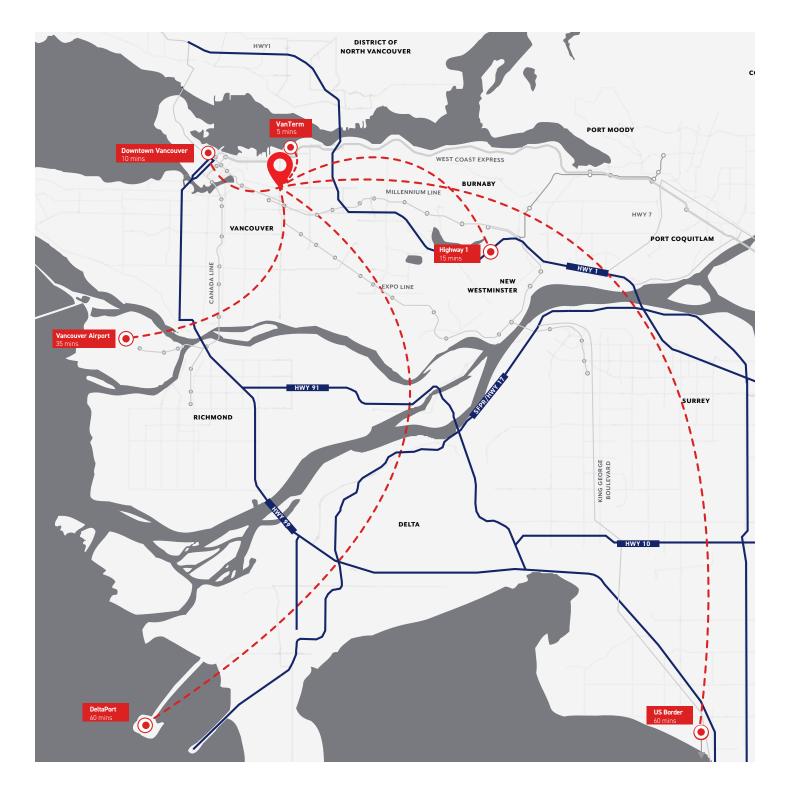

### Location

This area is home to many service-oriented businesses, wholesaling, showroom, and light manufacturing operations. This location offers excellent access to Downtown Vancouver and other major arterial routes.