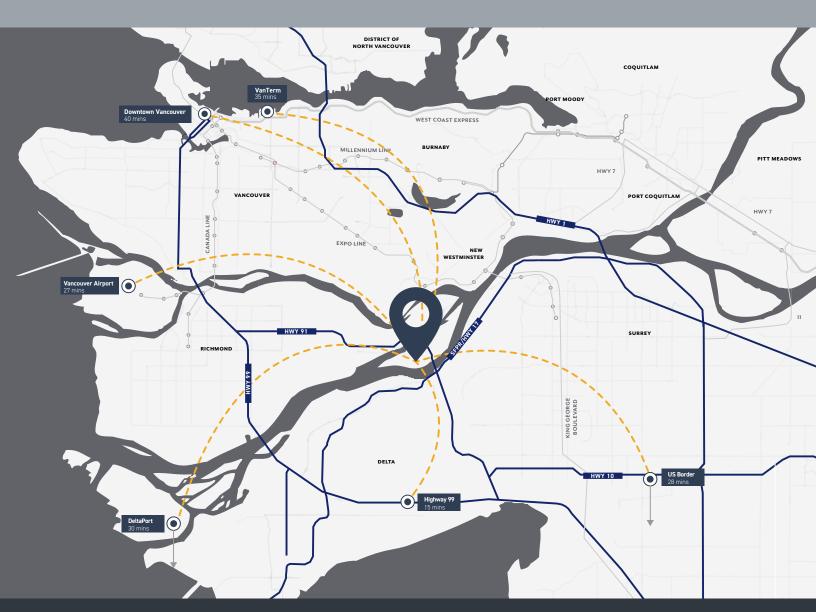

### Location

The property offers excellent access being strategically located in Annacis Business Park. Located in the centre of the Lower Mainland, Annacis Island is considered a premier distribution centre due to its location and accessibility to all municipalities. Highway 91 and Highway 99 provide easy access to all Greater Vancouver regions and southwards to the USA.