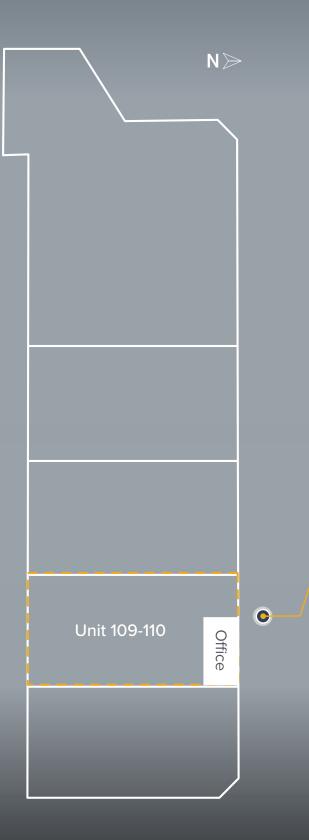

### Floor Plan

Unit 109-110

#### Available Area:

Warehouse: 8,706 SF Main Floor Office: 500 SF

Total Area: 9,206 SF

\*All measurements are approximate and must be verified by the Tenant.