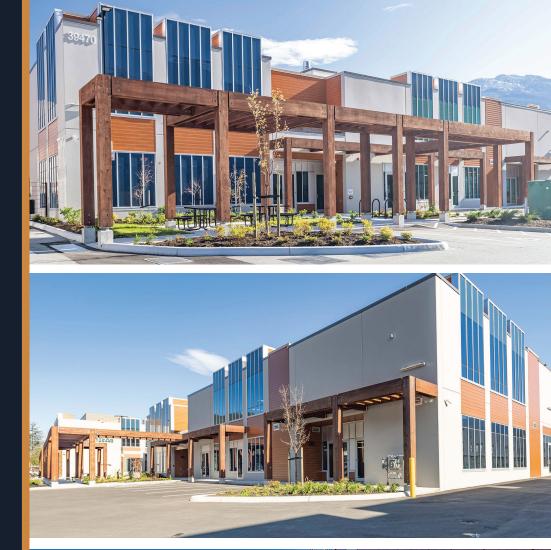

## Opportunity

Owned and operated by award-winning Nicola Wealth Real Estate, 39470 Queens Way is the newest commercial offering coming to the Squamish Business Park, an area immersed with a vibrant and creative culture. The development seeks to further inspire innovation and collaboration by providing workspaces that are sure to create synergies within the complex and broader Squamish Business Park. This exciting project will deliver over 8,000 sf of space designed to accommodate various designs and user groups, and will feature large windows allowing ample light, high exposed ceilings, and LED lighting throughout.

### Location

Centrally located in the Squamish Business Park, 39470 Queens Way is minutes from downtown Squamish and right next to Highway 99, providing seamless passage to Whistler and Vancouver. The building fronts onto Queens Way, the thoroughfare in the Squamish Business Park and is accompanied by many other prominent and emerging businesses, breweries, eateries, and cafés.