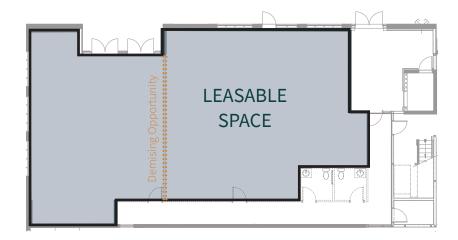

#### **MAIN FLOOR**

#### **AVAILABLE AREA:**

| Main Floor   | 4,110 SF |
|--------------|----------|
| Second Floor | 4,202 SF |
| Total        | 8,312 SF |

\*SMALLER DEMISING OPTIONS ARE AVAILABLE