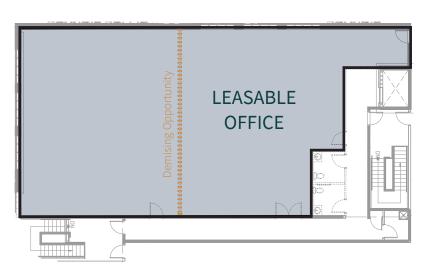

#### SECOND FLOOR

#### **AVAILABLE AREA:**

| Main Floor   | 4,110 SF |
|--------------|----------|
| Second Floor | 4,202 SF |
| Total        | 8,312 SF |

\*SMALLER DEMISING OPTIONS ARE AVAILABLE