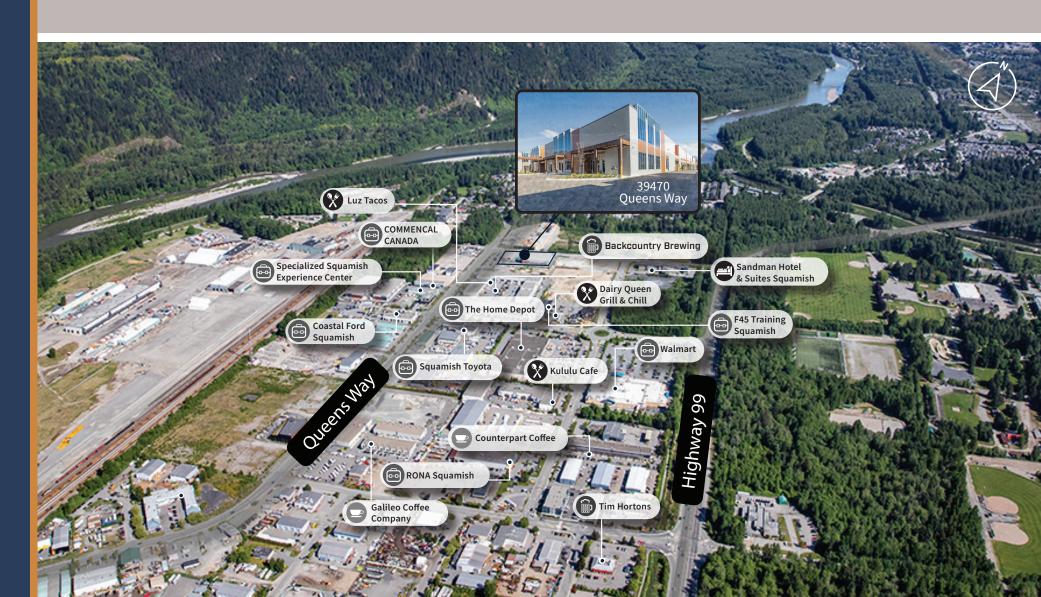

### Location

Centrally located in the Squamish Business Park, 39470 Queens Way is minutes from downtown Squamish and right next to Highway 99, providing seamless passage to Whistler and Vancouver. The building fronts onto Queens Way, the thoroughfare in the Squamish Business Park and is accompanied by many other prominent and emerging businesses, breweries, eateries, and cafés.

MINUTES AWAY FROM DOWNTOWN SQUAMISH