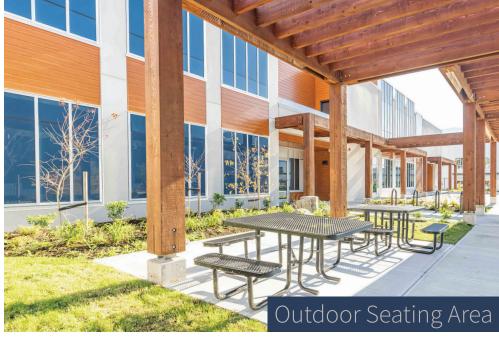

coming to the Squamish Business Park, an area immersed with a vibrant and creative culture. The development seeks to further inspire innovation and collaboration by providing workspaces that are sure to create synergies within the complex and broader Squamish Business Park. This exciting project will deliver over 8,000 sf of space designed to accommodate various designs and user groups, and will feature large windows allowing ample light, high exposed ceilings, and LED lighting throughout.

#### **AVAILABLE AREA:**

| Main Floor   | 4,110 SF |
|--------------|----------|
| Second Floor | 4,202 SF |
| Total        | 8,312 SF |

\*SMALLER DEMISING OPTIONS ARE AVAILABLE



#### **ZONING:**

I-8 (flexible tenant uses can be accommodated)







#### ADDITIONAL RENT:

N>

\$8.36 psf/pa









## Property Details



#### **CEILING HEIGHT**

13' slab to slab



#### **LIGHTING**

High efficiency LED fixtures



#### **FLOORING**

Polished concrete floor



#### **SIGNAGE**

Signage opportunities available



#### **FLEXIBILITY**

Alternative demising options considered



#### **USE**

Various commercial uses permitted



#### TENANT AMENITY

Outdoor Seating Area



#### **PARKING**

On-site parking available

### Location

Centrally located in the Squamish Business Park, 39470 Queens Way is minutes from downtown Squamish and right next to Highway 99, providing seamless passage to Whistler and Vancouver. The building fronts onto Queens Way, the thoroughfare in the Squamish Business Park and is accompanied by many other prominent and emerging businesses, breweries, eateries, and