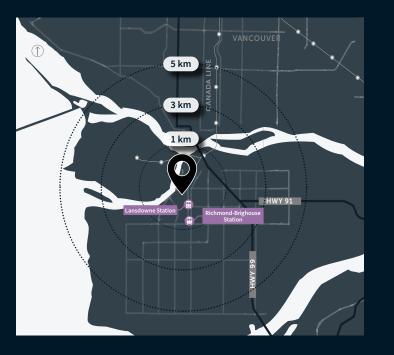

#### DEMOGRAPHICS

**Population** 1 km: 13,526 3km: 104,594 5 km: 209,866

## No. of Households 1 km: 6,720 3km: 41,325 5 km: 78,816

**Avg. Household Income** 1 km: \$60,616 3km: \$81,490 5 km: \$95,425