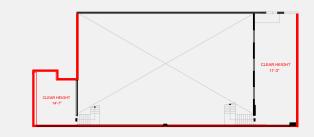

with many new and proposed mixed-use projects in the surrounding area
- Two points of all-directional access and egress from Alderbridge Way
- Direct exposure along Alderbridge Way and proximity to No. 3 Road
- Ample surface parking

## ZONING

IR1 - Industrial Retail Provides for a range of general industrial uses, stand-alone offices and a limited range of retail uses.

#### **BUILDING AREA**

| Main Floor   | 7,684 SF |
|--------------|----------|
| Second Floor | 1,522 SF |
| Total        | 9,206 SF |





```
AVAILABILITY:
September 1<sup>st</sup>, 2023
```



#### DEMOGRAPHICS



**Population** 1 km: 13,526 3km: 104,594 5 km: 209,866

## No. of Households 1 km: 6,720 3km: 41,325 5 km: 78,816



**Avg. Household Income** 1 km: \$60,616 3km: \$81,490 5 km: \$95,425



# MAIN FLOOR





#### SECOND FLOOR



Jonathan Jassebi\* Vice President +1 604 998 6141 jonathan.jassebi@jll.com



Casey Bell\* **Executive Vice President** +1 604 998 6014



Click/Scan to view team listings

Metro Vancouver in Industrial Group

# ()) JLL

jll.ca

510 West Georgia Street, Suite 2150 Vancouver, BC V6B OM3 Jones Lang LaSalle Real Estate Services, Inc.

0 RED GYM

© 2023 Jones Lang LaSalle IP, Inc. All rights reserved. Information set out herein (the "Information") has not been verified by Jones Lang LaSalle Real Estate Services, Inc., Brokerage and any and all of its real estate agents/staff, and to all other divisions of the company (collectively "JLL"). JLL does not represent, warrant or guarantee the accuracy, correctness and completeness of the Information. Given the limitations of t