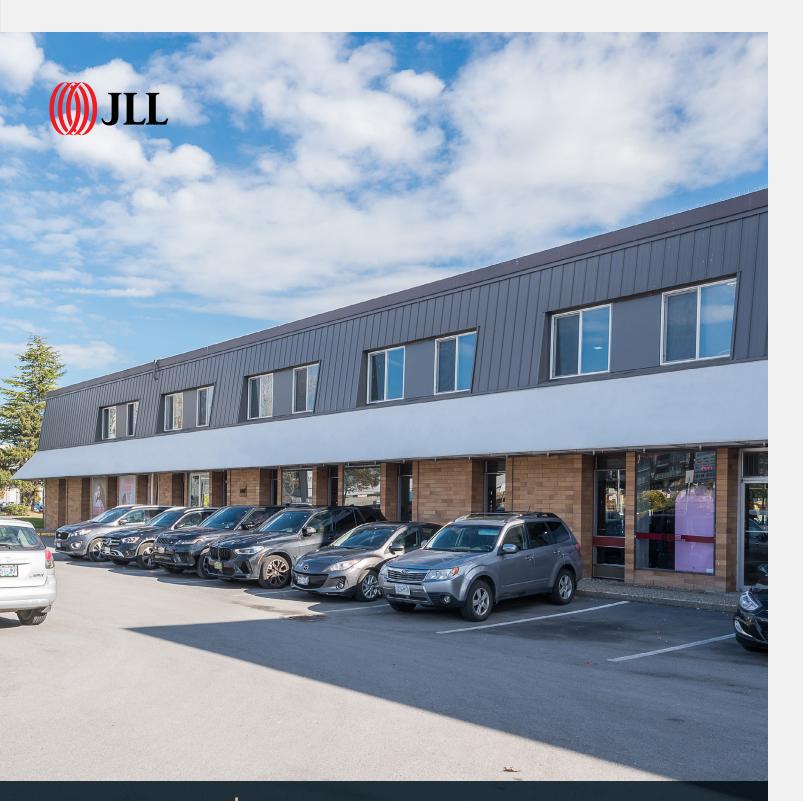

# For Lease

# 9,206 SF of Industrial / Retail Space in Richmond

5000 Minoru Boulevard Richmond, BC

#### **PROPERTY DETAILS**

- 9,206 square feet of industrial / retail space available in Richmond City Centre
- Well situated in a rapidly developing area of Richmond with many new and proposed mixed-use projects in the surrounding area
- Two points of all-directional access and egress from Alderbridge Way
- Direct exposure along Alderbridge Way and proximity to No. 3 Road
- Ample surface parking