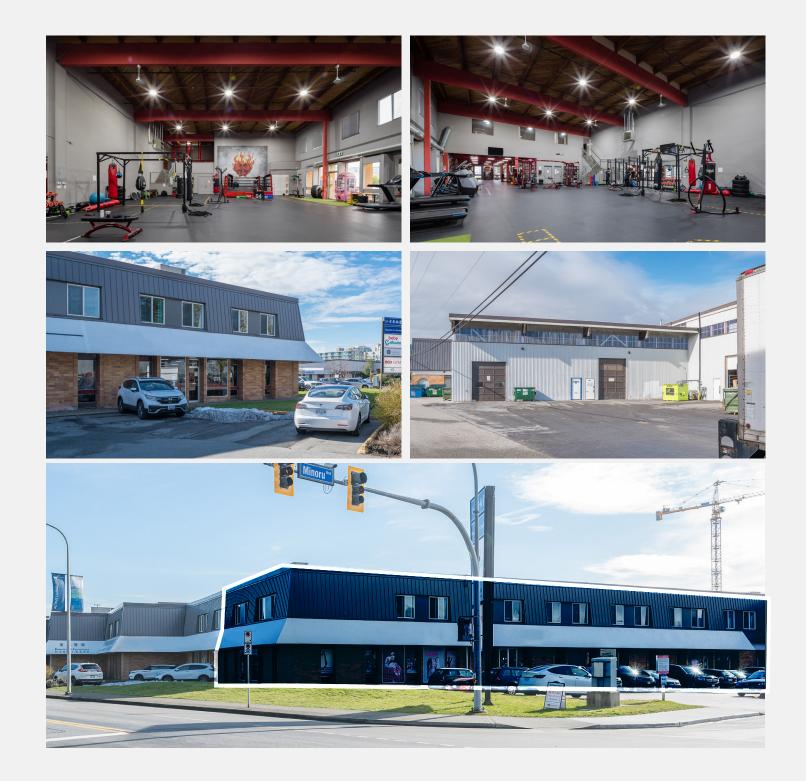

#### **PROPERTY DETAILS**

- 9,206 square feet of industrial / retail space available in Richmond City Centre
- Well situated in a rapidly developing area of Richmond with many new and proposed mixed-use projects in the surrounding area
- Two points of all-directional access and egress from Alderbridge Way
- Direct exposure along Alderbridge Way and proximity to No. 3 Road
- Ample surface parking

## ZONING

IR1 - Industrial Retail Provides for a range of general industrial uses, stand-alone offices and a limited range of retail uses.