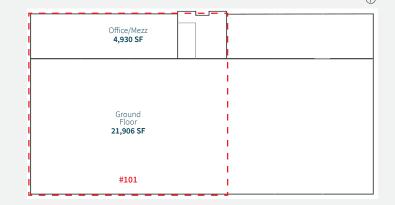

#### AVAILABLE SPACE

Warehouse: 21,906 sf Mezzanine: 4,930 sf Total unit size: 26,836 sf