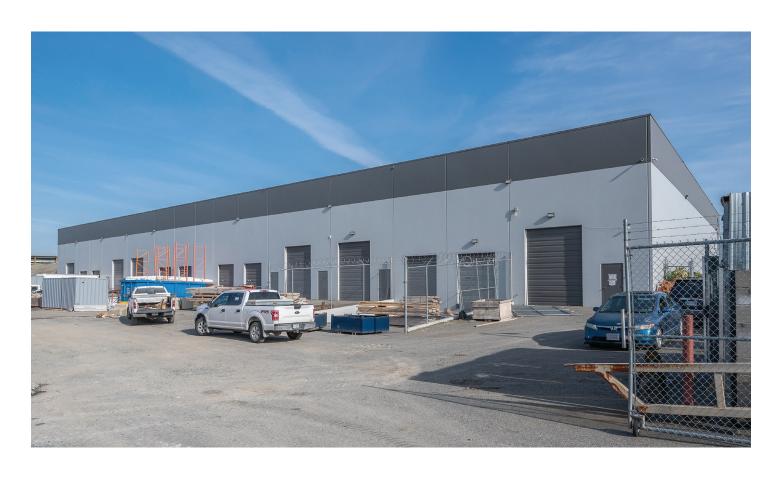

# Unit 101 - 13070 115 Avenue, Surrey, BC

**JLL** is pleased to present the opportunity to lease one unit totalling 26,836 sf in the desirable Bridgeview Business Park. The unit includes high-ceiling warehouse space with LED lighting, dock and grade loading and professionally finished office and showroom space.

### SPRINKLERS

ESFR sprinkler system

BUILT-IN 2006

**AVAILABILITY**December 1<sup>st</sup>, 2023

2 FOR LEASE | 13070 115 AVE, SURREY | FOR LEASE 3