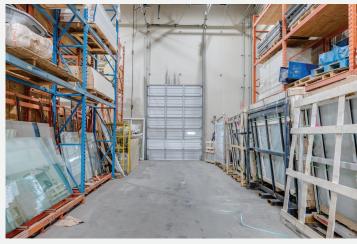

#### AVAILABLE SPACE

Warehouse: 21,906 sf Mezzanine: 4,930 sf Total unit size: 26,836 sf

#### LOADING

4 dock doors 4 grade doors

## **CEILING HEIGHT**

26' clear