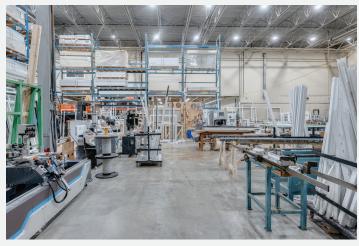

# Unit 101 - 13070 115 Avenue, Surrey, BC

**JLL** is pleased to present the opportunity to lease one unit totalling 26,836 sf in the desirable Bridgeview Business Park. The unit includes high-ceiling warehouse space with LED lighting, dock and grade loading and professionally finished office and showroom space.

#### NTERIO

PARKING

Ample parking

Open & enclosed office areas, lunchroom, and boardroom