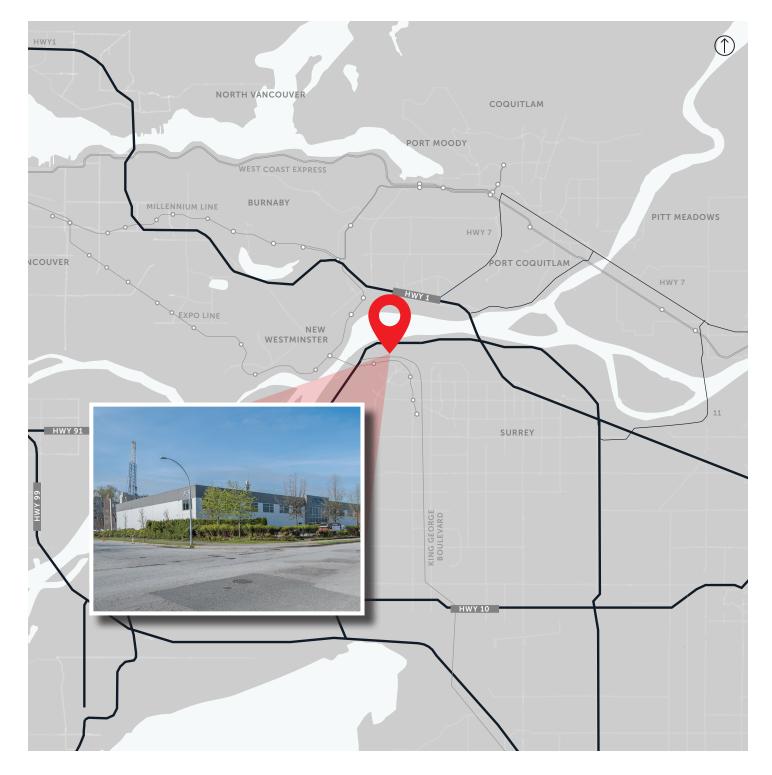

# Location

13070 115 Ave is located in the Bridgeview industrial district of north Surrey, this location provides excellent proximity to major transportation arteries: South Fraser Perimeter Road, Highway 91/99, and Highway 1.