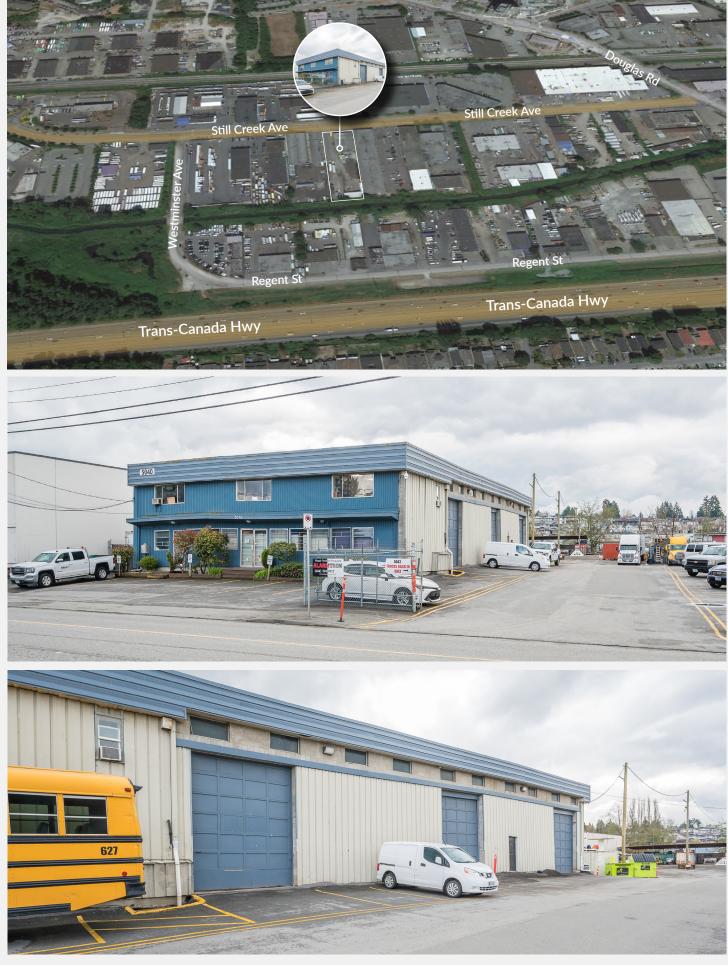

#### **PROPERTY HIGHLIGHTS**

16' Clear height in warehouse

Three (3) grade 12' x 14' loading doors

Secured and fenced yard area

M-2 Heavy industrial zoning

| Total                     | 8,000 SF |
|---------------------------|----------|
| Main Floor Office/Storage | 800 SF   |
| Second Floor Office       | 1,200 SF |
| Warehouse                 | 6,000 SF |

#### YARD AREA

**Total Area** 

35,680 SF

\*All measurements are approximate.