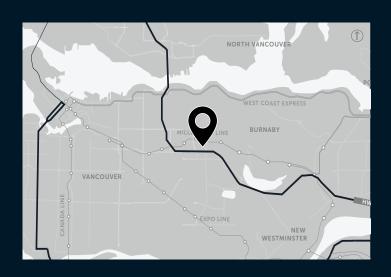

### LOCATION

The subject property is strategically located in the Still Creek Industrial Area, one of the most sought after industrial areas of Greater Vancouver. 5040 Still Creek Avenue has immediate access to the Trans Canada Highway & Lougheed Highway. The Property offers excellent accessibility to all markets within Metro Vancouver including only a 20 minute drive to Downtown Vancouver and a 15 minute walk to Holdom Skytrain Station.