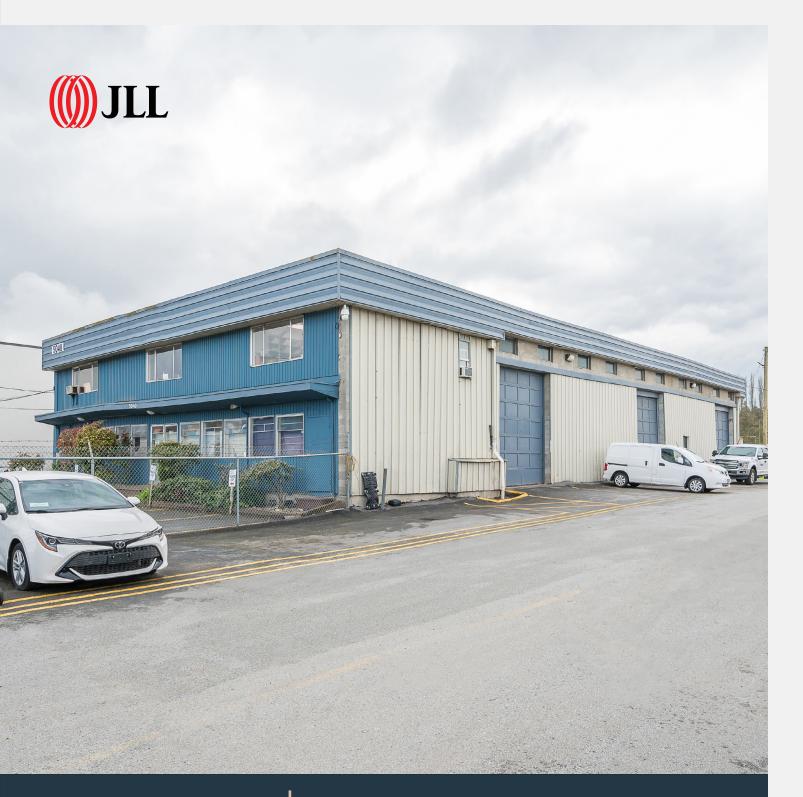

## 8,000 SF Office/Warehouse with 35,680 SF of Yard Space

5040 Still Creek Avenue Burnaby, BC

#### **PROPERTY HIGHLIGHTS**

16' Clear height in warehouse

Three (3) grade 12' x 14' loading doors

Secured and fenced yard area

M-2 Heavy industrial zoning

| Total                     | 8,000 SF |
|---------------------------|----------|
| Main Floor Office/Storage | 800 SF   |
| Second Floor Office       | 1,200 SF |
| Warehouse                 | 6,000 SF |