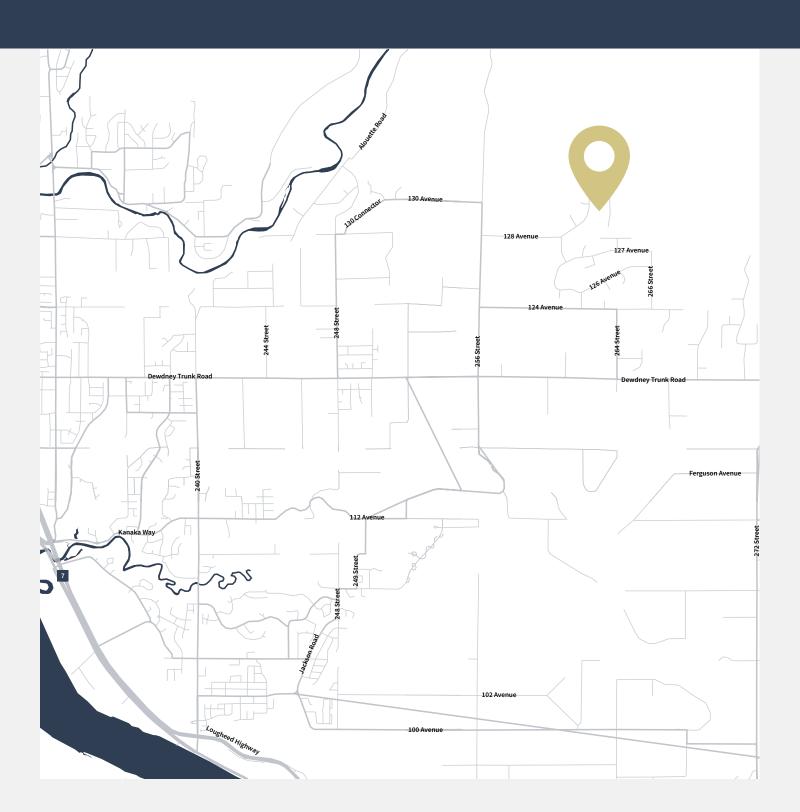

## LOCATION

The subject property is located in Kanaka Business Park, east of 256th Street and north of Dewdney Trunk Road, the major east west thoroughfare in Maple Ridge. The property has access to Lougheed Highway which connects to the Golden Ears Bridge crossing the Fraser River to Langley.