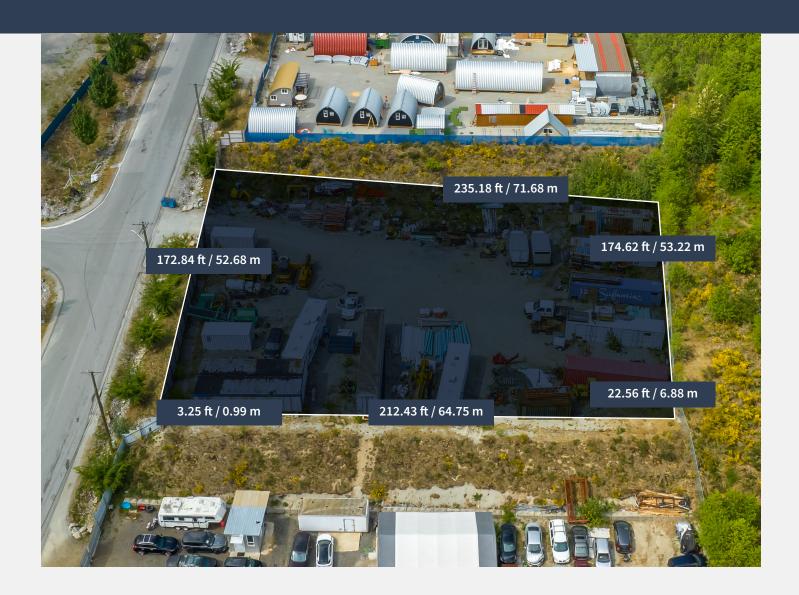

For Sale

1 acre of vacant industrial land
12990 Katonien Street
Kanaka Business Park

## **PROPERTY HIGHLIGHTS**

\$

**Price** \$3,395,000.00

**PID** 028-047-800

Property taxes \$26,130.87

**Gross site area** 1 acre

Net site area

Site has been leveled and graded

Legal
LOT 23 SECTION 25
TOWNSHIP 12 NEW
WESTMINSTER DISTRICT
PLAN BCP42202