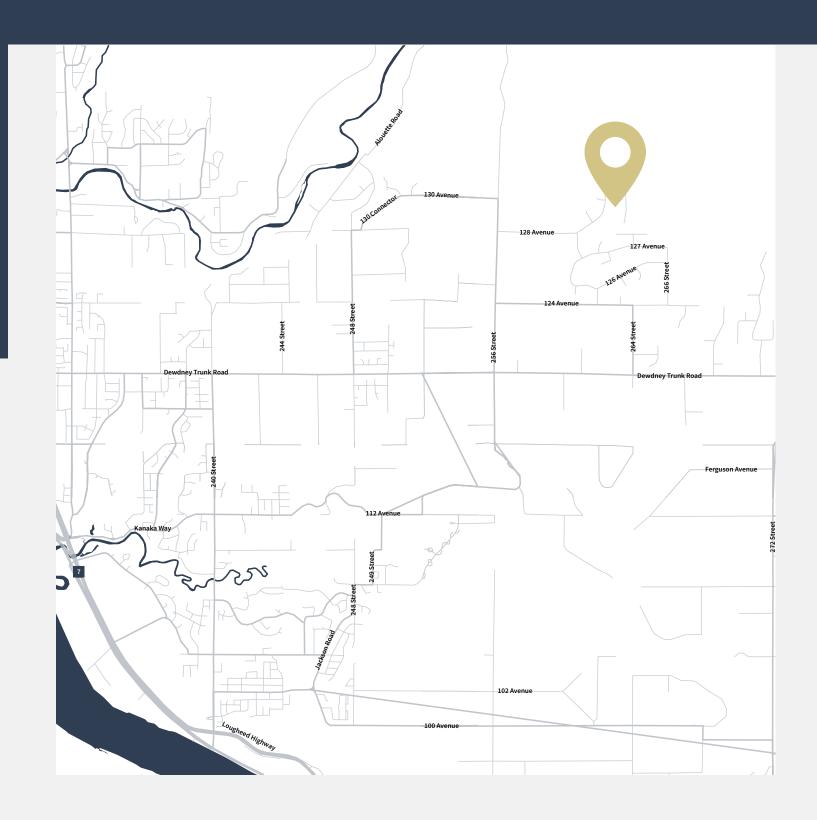

#### LOCATION

The subject property is located in Kanaka Business Park, east of 256th Street and north of Dewdney Trunk Road, the major east west thoroughfare in Maple Ridge. The property has access to Lougheed Highway which connects to the Golden Ears Bridge crossing the Fraser River to Langley.