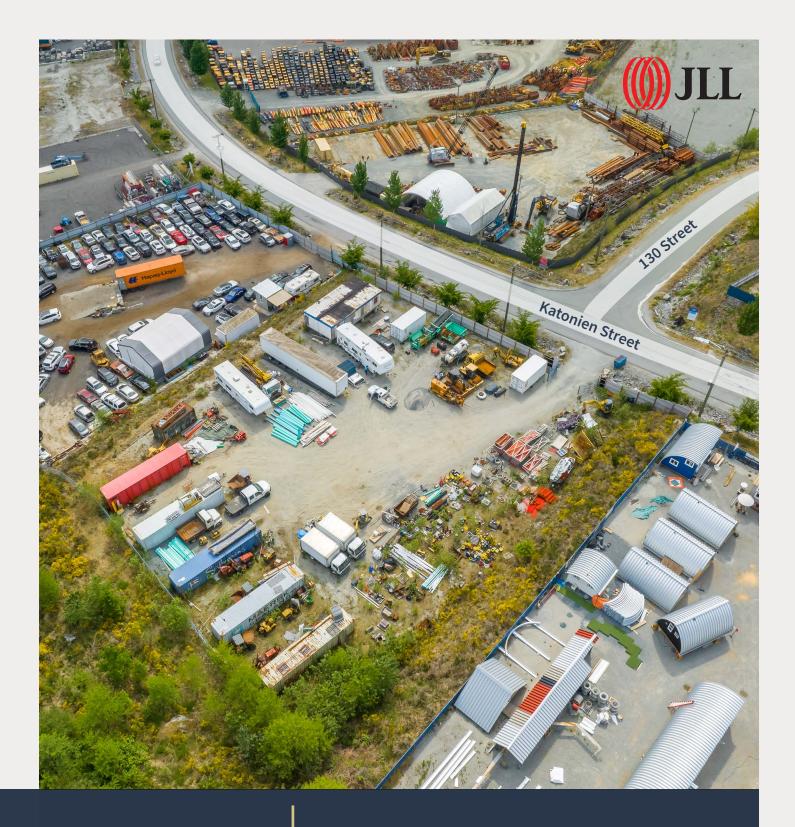

## 1 acre of vacant industrial land

**12990 Katonien Street** Kanaka Business Park

#### **PROPERTY HIGHLIGHTS**

PID 028-047-800

Site has been

leveled and

graded

Gross site area 1 acre

LOT 23 SECTION 25

**TOWNSHIP 12 NEW** 

PLAN BCP42202

WESTMINSTER DISTRICT

Net site area 0.85

• Natural gas to lot line

• Septic tank + field

• Municipal water to lot line

Vacant possession Immediate

#### Zoning M- 2 General Industrial - allows for a wide range of industrial uses including manufacturing, distribution and outside Storage

\$

Price

 $\equiv$ 

Legal

Services

\$3,395,000.00 \$26,130.87

Property taxes