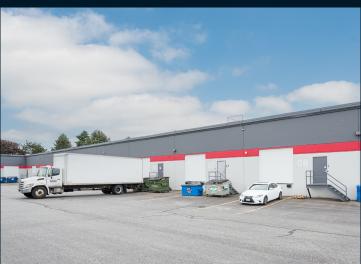

16' Clear ceiling height

**IB1 Zoning** 

Two (2) dock loading doors

600/347V 60A 3-phase

Six (6) assigned parking stalls

24 exterior bike parking stalls

Professionally finished office space and lab

Pedestrian walkway connection to new city sidewalk