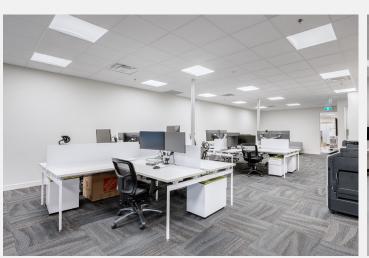

## **PROPERTY HIGHLIGHTS**

Opportunity to purchase a high quality industrial, office and lab space with newly completed interior improvements. Located in the Crestwood Industrial area of North Richmond, the complex has recently been updated with a new exterior facade, upgraded loading doors, enhanced pedestrian connectivity, new walkways and picnic benches.

16' Clear ceiling height

**IB1 Zoning** 

Two (2) dock loading doors

600/347V 60A 3-phase

Six (6) assigned parking stalls

24 exterior bike parking stalls

Professionally finished office space and lab

Pedestrian walkway connection to new city sidewalk