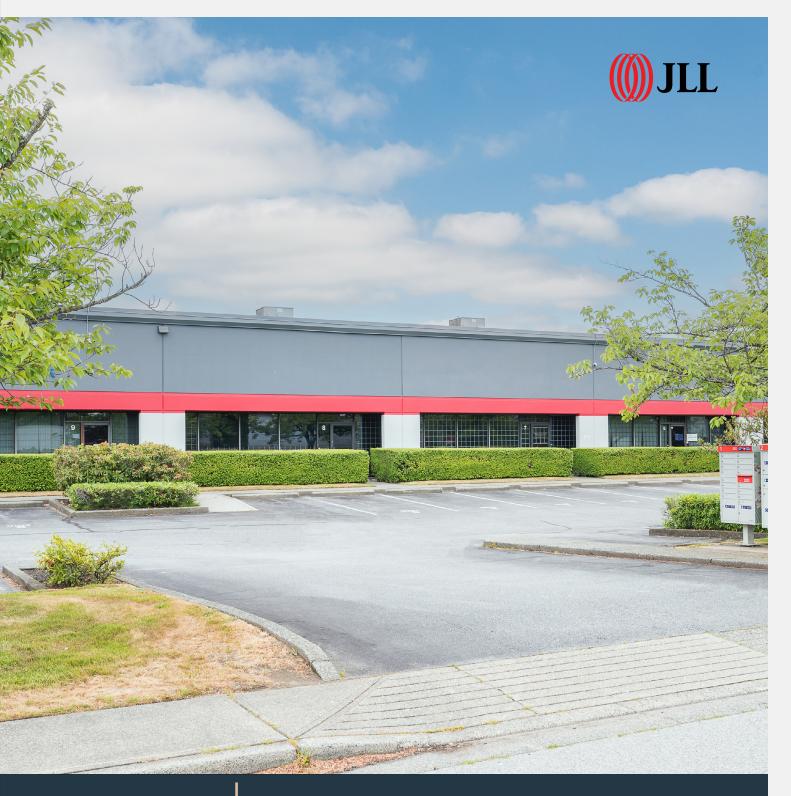

For Sale 5,611 SF High Quality Office, Lab and Warehouse Space

Unit 7 & 8 - 13511 Crestwood Place Richmond, BC

## **PROPERTY HIGHLIGHTS**

Opportunity to purchase a high quality industrial, office and lab space with newly completed interior improvements. Located in the Crestwood Industrial area of North Richmond, the complex has recently been updated with a new exterior facade, upgraded loading doors, enhanced pedestrian connectivity, new walkways and picnic benches.