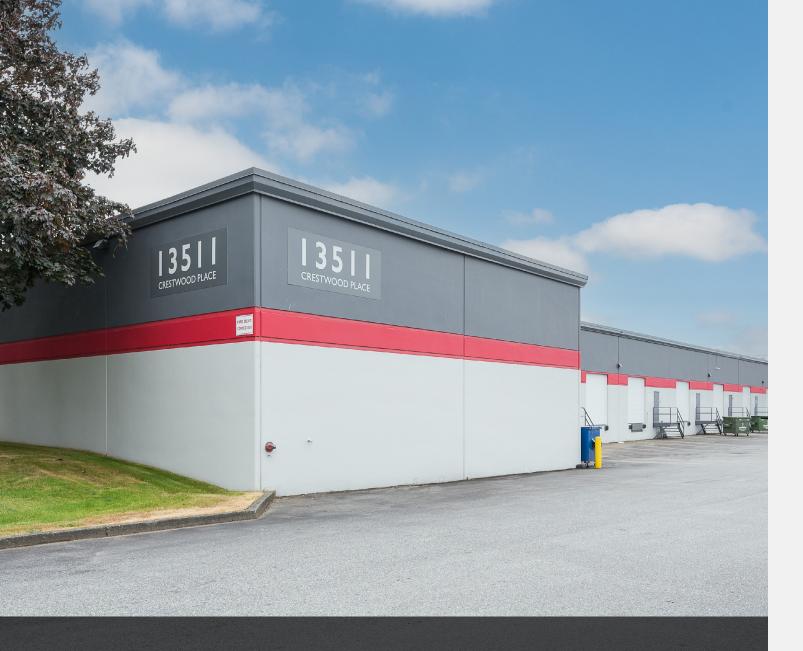

For Sale 5,611 SF High Quality Office, Lab and Warehouse Space

Unit 7 & 8 - 13511 Crestwood Place Richmond, BC

## **PROPERTY HIGHLIGHTS**

Opportunity to purchase a high quality industrial, office and lab space with newly completed interior improvements. Located in the Crestwood Industrial area of North Richmond, the complex has recently been updated with a new exterior facade, upgraded loading doors, enhanced pedestrian connectivity, new walkways and picnic benches.