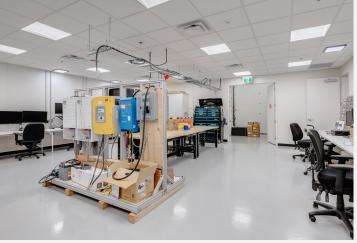

## **PROPERTY HIGHLIGHTS**

Opportunity to purchase a high quality industrial, office and lab space with newly completed interior improvements. Located in the Crestwood Industrial area of North Richmond, the complex has recently been updated with a new exterior facade, upgraded loading doors, enhanced pedestrian connectivity, new walkways and picnic benches.

16' Clear ceiling height

**IB1 Zoning** 

Two (2) dock loading doors

600/347V 60A 3-phase

Six (6) assigned parking stalls

24 exterior bike parking stalls

Professionally finished office space and lab

Pedestrian walkway connection to new city sidewalk