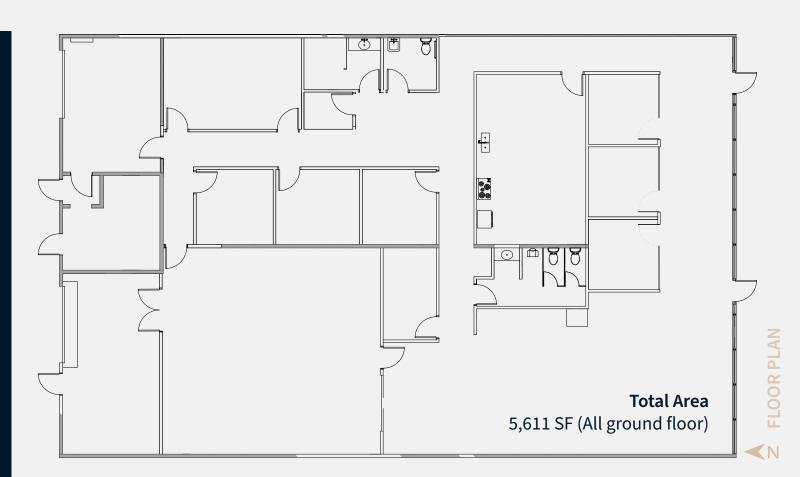

For Sale 5,611 SF High Quality Office, Lab and Warehouse Space

Unit 7 & 8 - 13511 Crestwood Place Richmond, BC

16' Clear ceiling height

**IB1 Zoning** 

Two (2) dock loading doors

600/347V 60A 3-phase

Six (6) assigned parking stalls

24 exterior bike parking stalls

Professionally finished office space and lab

Pedestrian walkway connection to new city sidewalk