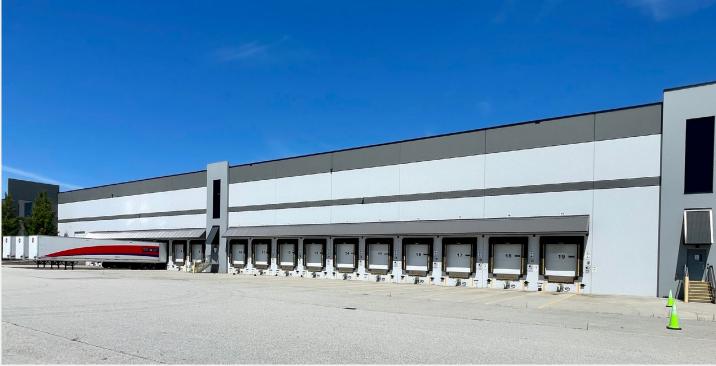

## **BUILDING FEATURES**

- Constructed in 2014
- 36' clear ceiling height
- 8' floor slab
- **Eighteen (18) dock doors with seals**
- One (1) drive-in door
- 40,000 lb hydraulic levellers
- Integrated trailer restraint controls
- 55' column spacing
- **ESFR sprinklers**
- Fenced loading court
- Fifteen (15) trailer parking stalls
- Sixty (60) parking stalls
- T5 lighting with motion sensors
- Five (5) washrooms
- Two (2) locker rooms