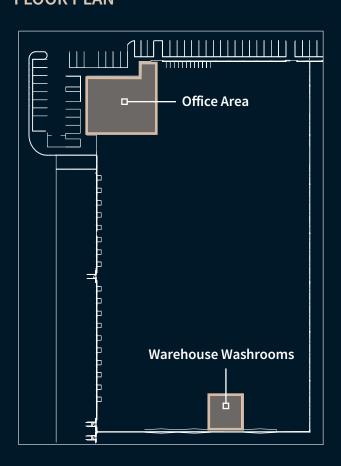

f Office and Warehouse Space

150-8151 Churchill Street Delta, BC

#### THE OPPORTUNITY

JLL is pleased to present the opportunity to sublease a best in class distribution facility with 36' warehouse ceilings, 18 dock doors and secure trailer parking. 8151 Churchill Street is located in Boundary Bay Industrial Park, minutes from the DeltaPort container terminal, Highway 99 and Highway 17.

#### **ZONING**

18 – Permitting warehousing, wholesaling, distribution and aeronautical manufacturing and services.

## **BUILDING AREA**

| Total Rentable Area | 4,000 SF<br>109,883 SF* |
|---------------------|-------------------------|
| Office Space        | 4,000 SF*               |
| Warehouse Space     | 105,883 SF*             |

<sup>\*</sup>All measurements are approximate.

# **FLOOR PLAN**



## **BUILDING FEATURES**

- Constructed in 2014
- 36' clear ceiling height
- 8' floor slab
- **Eighteen (18) dock doors with seals**
- One (1) drive-in door
- 40,000 lb hydraulic levellers
- Integrated trailer restraint controls
- 55' column spacing
- **ESFR sprinklers**
- Fenced loading court
- Fifteen (15) trailer parking stalls
- Sixty (60) parking stalls
- T5 lighting with motion sensors
- Five (5) washrooms
- Two (2) locker rooms







SUBLEASE TERM EXPIRY August 31, 2026



\$3.56 PSF (2023)



AVAILABILITY
Immediate







© 2023 Jones Lang LaSalle IP, Inc. All rights reserved. Information set out herein (the "Information") has not been verified by Jones Lang LaSalle Real Estate Services, Inc., Brokerage and any and all of its real estate agents/staff, and to all other divisions