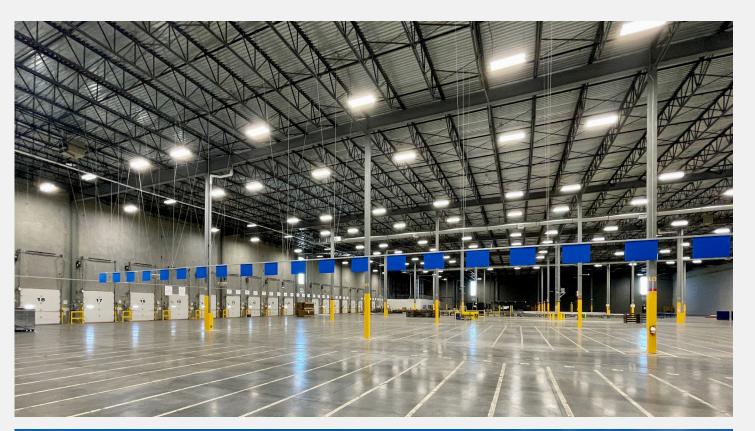

## **BUILDING FEATURES**

- Constructed in 2014
- 36' clear ceiling height
- 8' floor slab
- **Eighteen (18) dock doors with seals**
- One (1) drive-in door
- 40,000 lb hydraulic levellers
- Integrated trailer restraint controls
- 55' column spacing
- **ESFR sprinklers**
- Fenced loading court
- Fifteen (15) trailer parking stalls
- Sixty (60) parking stalls
- T5 lighting with motion sensors
- Five (5) washrooms
- Two (2) locker rooms