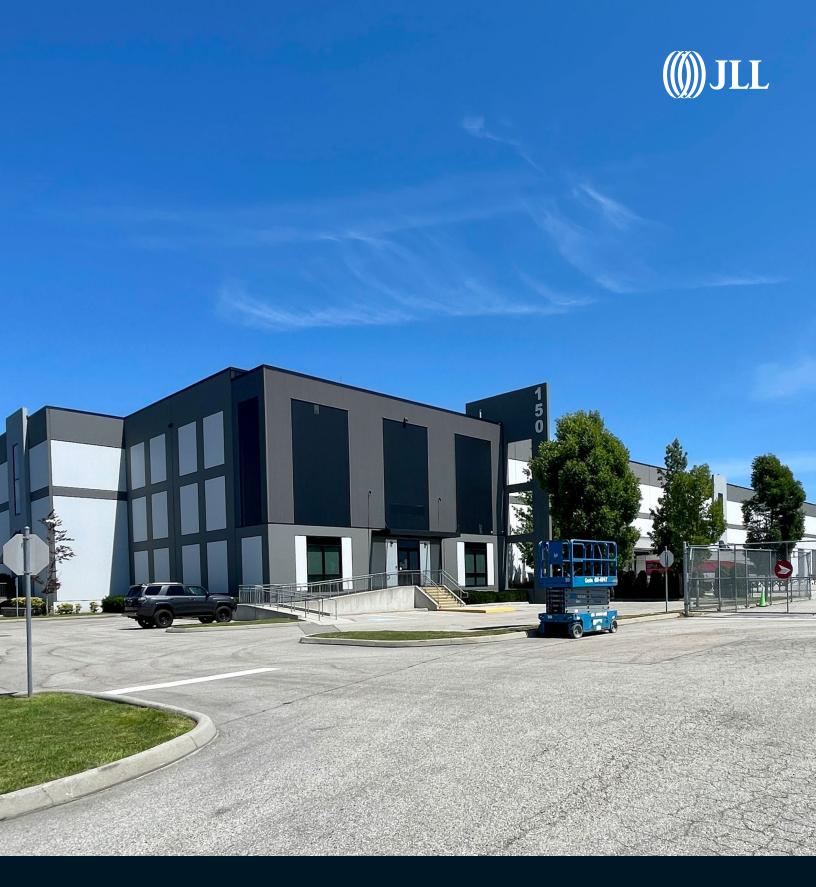

For Sublease 109,883 SF of Office and Warehouse Space

150-8151 Churchill Street Delta, BC

#### THE OPPORTUNITY

JLL is pleased to present the opportunity to sublease a best in class distribution facility with 36' warehouse ceilings, 18 dock doors and secure trailer parking. 8151 Churchill Street is located in Boundary Bay Industrial Park, minutes from the DeltaPort container terminal, Highway 99 and Highway 17.