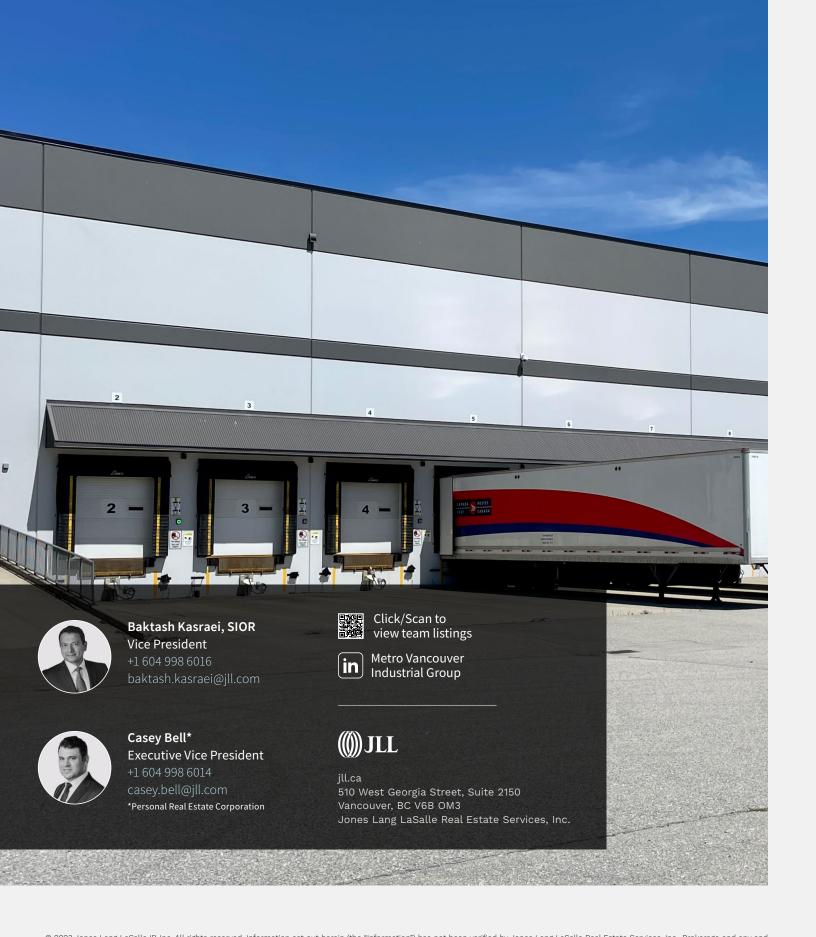

#### THE OPPORTUNITY

JLL is pleased to present the opportunity to sublease a best in class distribution facility with 36' warehouse ceilings, 18 dock doors and secure trailer parking. 8151 Churchill Street is located in Boundary Bay Industrial Park, minutes from the DeltaPort container terminal, Highway 99 and Highway 17.

## **BUILDING FEATURES**

- Constructed in 2014
- 36' clear ceiling height
- 8' floor slab
- **Eighteen (18) dock doors with seals**
- One (1) drive-in door
- 40,000 lb hydraulic levellers
- Integrated trailer restraint controls
- 55' column spacing
- **ESFR sprinklers**
- Fenced loading court
- Fifteen (15) trailer parking stalls
- Sixty (60) parking stalls
- T5 lighting with motion sensors
- Five (5) washrooms
- Two (2) locker rooms