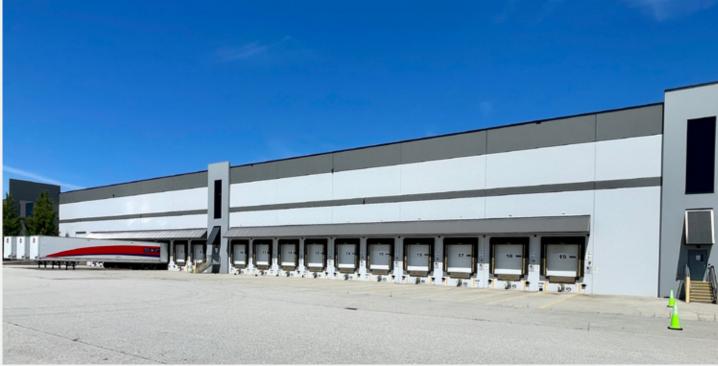

### **BUILDING FEATURES**

- Constructed in 2014
- 36' clear ceiling height
- 8" floor slab
- **Eighteen (18) dock doors with seals**
- One (1) drive-in door
- 40,000 lb hydraulic levellers
- Integrated trailer restraint controls
- 55' column spacing
- **ESFR sprinklers**
- Fenced loading court
- Fifteen (15) trailer parking stalls
- Sixty (60) parking stalls
- T5 lighting with motion sensors
- Five (5) washrooms
- Two (2) locker rooms