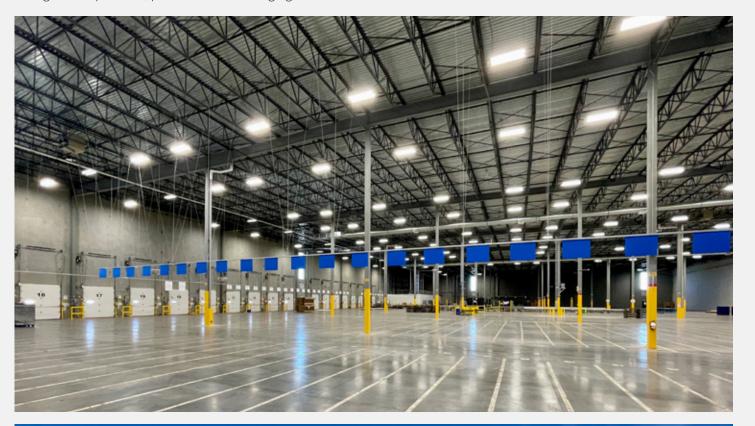

### **BUILDING FEATURES**

- Constructed in 2014
- 36' clear ceiling height
- 8" floor slab
- **Eighteen (18) dock doors with seals**
- One (1) drive-in door
- 40,000 lb hydraulic levellers
- Integrated trailer restraint controls
- 55' column spacing
- **ESFR sprinklers**
- Fenced loading court
- Fifteen (15) trailer parking stalls
- Sixty (60) parking stalls
- T5 lighting with motion sensors
- Five (5) washrooms
- Two (2) locker rooms