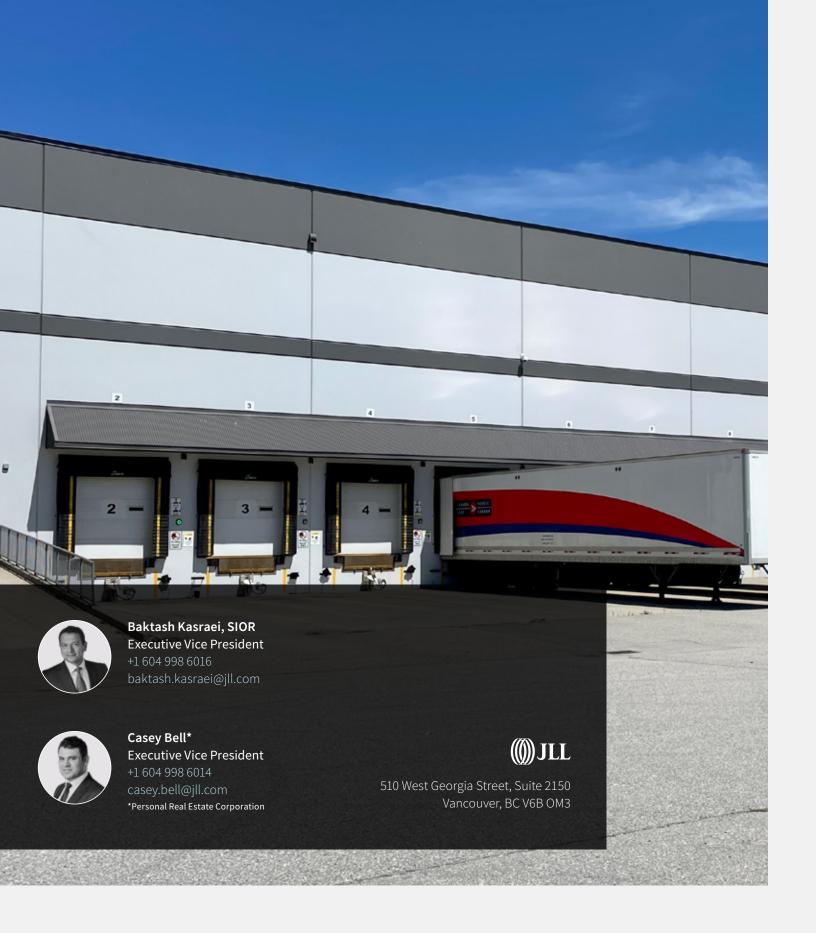

## THE OPPORTUNITY

JLL is pleased to present the opportunity to sublease a best in class distribution facility with 36' warehouse ceilings, 18 dock doors and secure trailer parking. 8151 Churchill Street is located in Boundary Bay Industrial Park, minutes from the DeltaPort container terminal, Highway 99 and Highway 17.

### **BUILDING FEATURES**

- Constructed in 2014
- 36' clear ceiling height
- 8" floor slab
- **Eighteen (18) dock doors with seals**
- One (1) drive-in door
- 40,000 lb hydraulic levellers
- Integrated trailer restraint controls
- 55' column spacing
- **ESFR sprinklers**
- Fenced loading court
- Fifteen (15) trailer parking stalls
- Sixty (60) parking stalls
- T5 lighting with motion sensors
- Five (5) washrooms
- Two (2) locker rooms