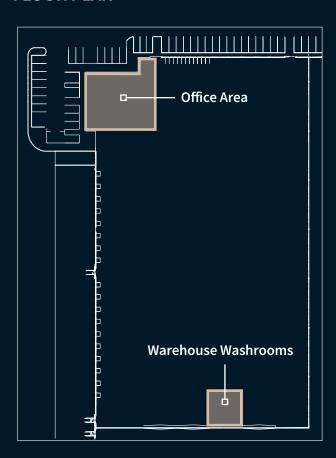

# For sublease

150-8151 Churchill Street, Delta 109,883 SF of Office and Warehouse Space

## THE OPPORTUNITY

JLL is pleased to present the opportunity to sublease a best in class distribution facility with 36' warehouse ceilings, 18 dock doors and secure trailer parking. 8151 Churchill Street is located in Boundary Bay Industrial Park, minutes from the DeltaPort container terminal, Highway 99 and Highway 17.

### **ZONING**

18 – Permitting warehousing, wholesaling, distribution and aeronautical manufacturing and services.

# **BUILDING AREA**

| Warehouse Space     | 105,883 SF* |
|---------------------|-------------|
| Office Space        | 4,000 SF*   |
| Total Rentable Area | 109,883 SF* |

<sup>\*</sup>All measurements are approximate.

## **FLOOR PLAN**



### **BUILDING FEATURES**

- Constructed in 2014
- 36' clear ceiling height
- 8" floor slab
- **Eighteen (18) dock doors with seals**
- One (1) drive-in door
- 40,000 lb hydraulic levellers
- Integrated trailer restraint controls
- 55' column spacing
- **ESFR sprinklers**
- Fenced loading court
- Fifteen (15) trailer parking stalls
- Sixty (60) parking stalls
- T5 lighting with motion sensors
- Five (5) washrooms
- Two (2) locker rooms



**SUBLEASE RATE** 

\$16.30 PSF



October 30, 2026





SUBLEASE TERM EXPIRY\*

**ADDITIONAL RENT** \$4.83 PSF (2024) **AVAILABILITY**Immediate

\*Longer term possible, please contact listing agent.







© 2024 Jones Lang LaSalle IP, Inc. All rights reserved. Information set out herein (the "Information") has not been verified by Jones Lang LaSalle R