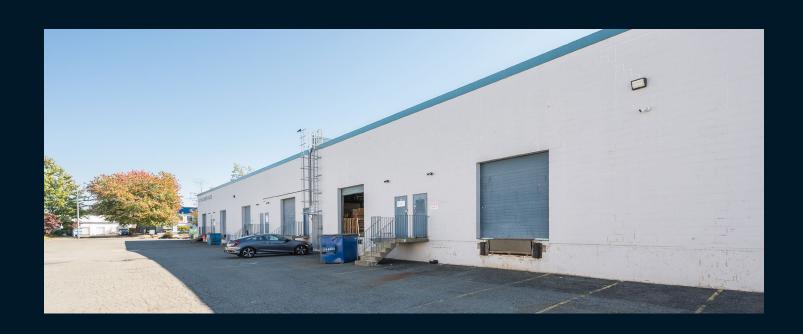

## **BUILDING FEATURES**

- 18' clear ceiling height
- One (1) dock loading door with leveller(Per unit)
- Proactive management
- Ample parking
- Ample truck court room for up to 53' trailers
- Attractive landscaping
- Pylon signage available