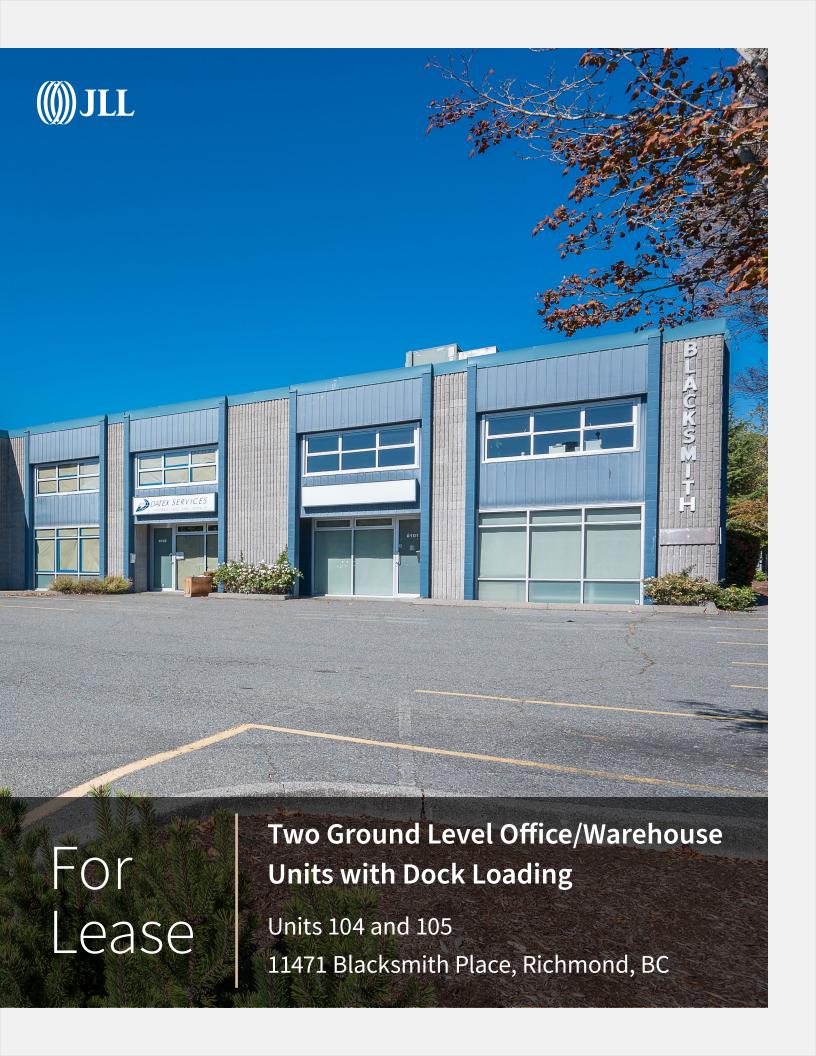

## LOCATION

11471 Blacksmith Place is conveniently located within Riverside Industrial Park, just south of Steveston Highway and west of No. 5 Road in South Richmond. Home to reputable companies, such as Panasonic, Gordon Food Services and London Drugs, this central location offers quick and easy access to the U.S. border, Vancouver International Airport, Downtown Vancouver and George via Highway 99. The South Fraser Perimeter Road (Highway 17) is less than 10 minutes away.

## **BUILDING FEATURES**

- 18' clear ceiling height
- One (1) dock loading door with leveller(Per unit)
- Proactive management
- Ample parking
- Ample truck court room for up to 53' trailers
- Attractive landscaping
- Pylon signage available