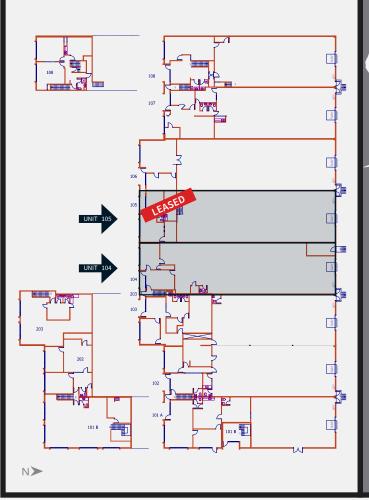

## **AVAILABLE AREA\***

| Unit | Warehouse | Office | Total    | Availability       |
|------|-----------|--------|----------|--------------------|
| 104  | 3,562 SF  | 600 SF | 4,162 SF | November 1st, 2023 |
| 105  | 3,699 SF  | 800 SF | 4,499 SF | October 1st, 2023  |