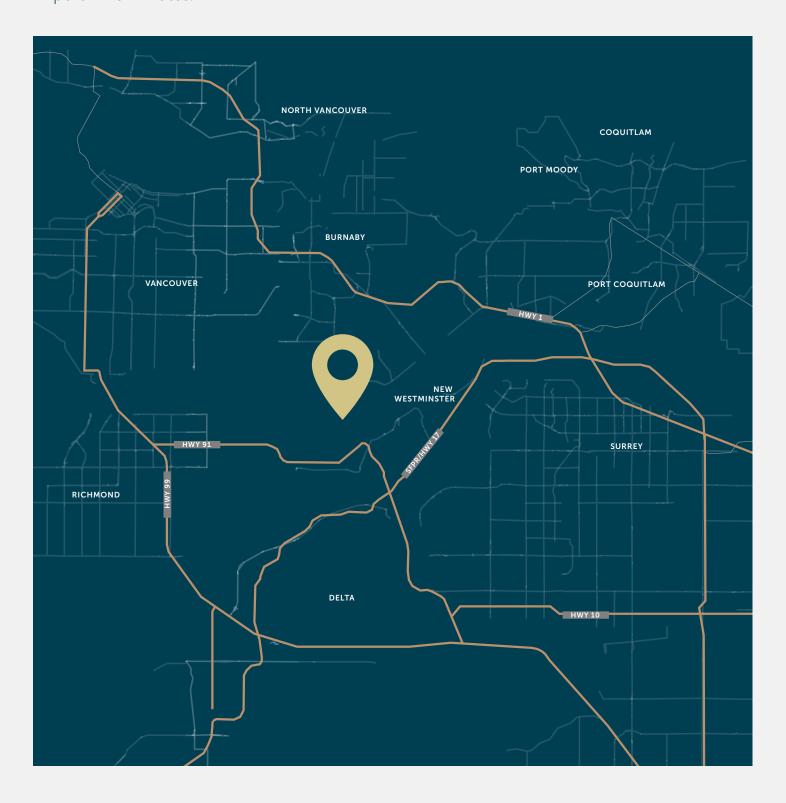

## **LOCATION HIGHLIGHTS**

All ground floor, highly efficient office/warehouse space with dock loading located in South Burnaby's Big Bend area, the property benefits from exposure along Trapp Avenue and efficient access off of Marine Way, east of Byrne Road. This central location offers easy access to all parts of Metro Vancouver; most notably Downtown Vancouver, Burnaby and the Vancouver International Airport in 25 minutes.