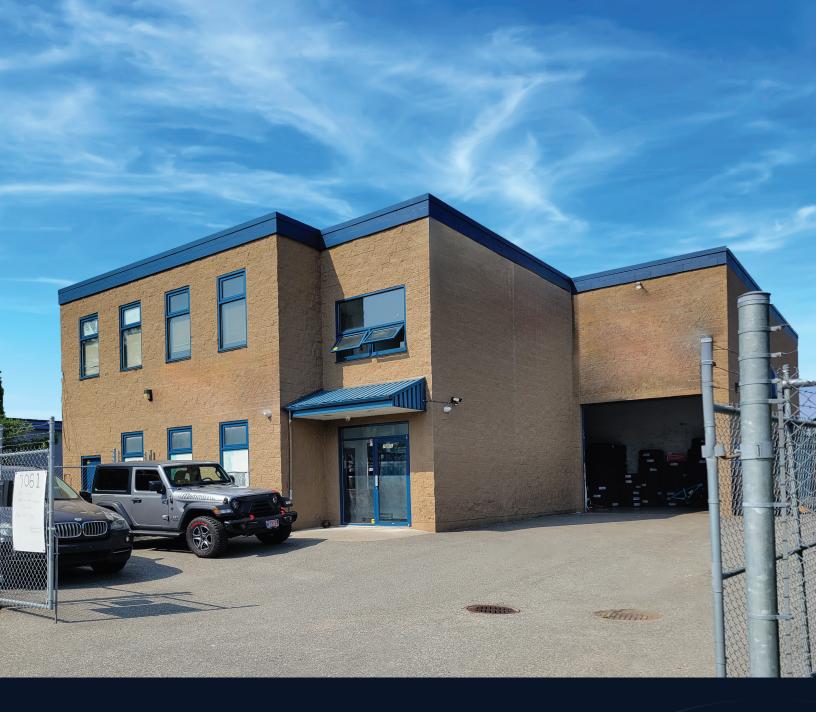

# For lease

7061 Merritt Avenue, Burnaby 3,358 sf of office/warehouse space

### Location

7061 Merritt Avenue is located between Kingsway & Beresford Street in Burnaby. This central location offers excellent accessibility to all surrounding markets within Greater Vancouver with immediate access to a key arterial road, Kingsway. The subject property is a 10 minute walk from Royal Oak Skytrain Station and only a 5-minute drive to Metrotown.

#### **Property Highlights**

- 20' clear ceiling height
- 3-phase power
- One (1) grade loading door
- Radiant warehouse heating
- Ample parking

| Building Area | 3,358 SF |
|---------------|----------|
| Ground Floor  | 2,325 SF |
| Second Floor  | 1,033 SF |