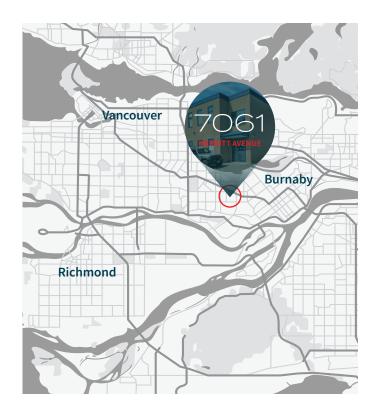

### Location

7061 Merritt Avenue is located between Kingsway & Beresford Street in Burnaby. This central location offers excellent accessibility to all surrounding markets within Greater Vancouver with immediate access to a key arterial road, Kingsway. The subject property is a 10 minute walk from Royal Oak Skytrain Station and only a 5-minute drive to Metrotown.

## 5 mins

Metrotown

13 mins

Highway 1

30 mins

Downtown Vancouver

32 mins

Vancouver Intl Airport