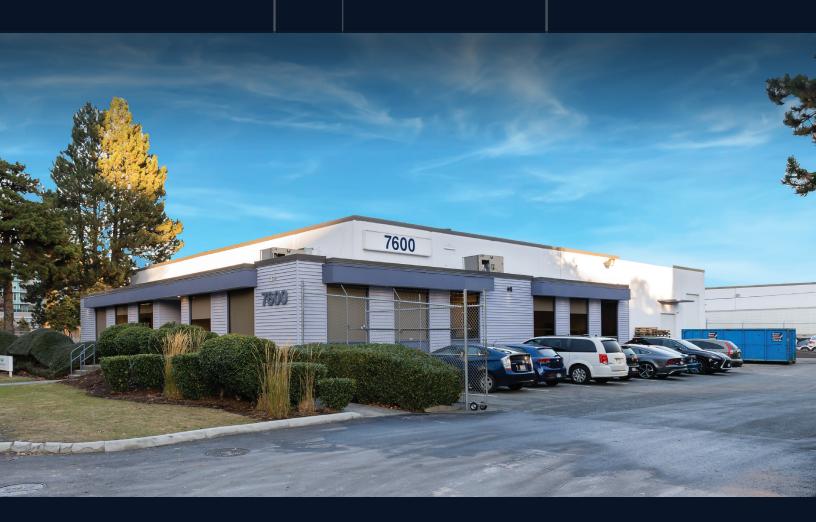

## 7600

### ALDERBRIDGE WAY

Up to 17,277 SF of warehouse/office space in Richmond City Centre

Jonathan Jassebi\*

Vice President +1 778 883 8667 jonathan.jassebi@jll.com

\*Personal Real Estate Corporation

Casey Bell\*

### LOCATION

The subject property is situated at 7600 Alderbridge Way in Richmond. An exceptional location that combines prime accessibility and a vibrant community. The property benefits from its proximity to major transportation arteries, allowing for seamless connectivity throughout the region. With easy access to Highway 99 and 91 and well-connected transportation networks, this location provides convenient access to the broader Metro Vancouver area. Furthermore, the surrounding area offers a diverse range of amenities, including shopping centers, restaurants, and recreational facilities, ensuring that employees and visitors have access to everything they need within reach.