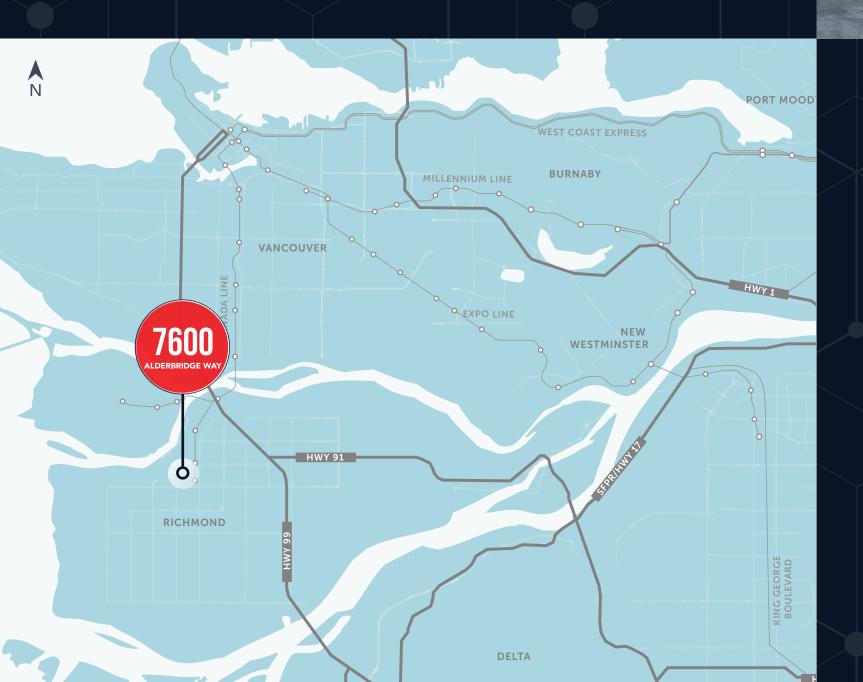

### LOCATION

The subject property is situated at 7600 Alderbridge Way in Richmond. An exceptional location that combines prime accessibility and a vibrant community. The property benefits from its proximity to major transportation arteries, allowing for seamless connectivity throughout the region. With easy access to Highway 99 and 91 and well-connected transportation networks, this location provides convenient access to the broader Metro Vancouver area. Furthermore, the surrounding area offers a diverse range of amenities, including shopping centers, restaurants, and recreational facilities, ensuring that employees and visitors have access to everything they need within reach.