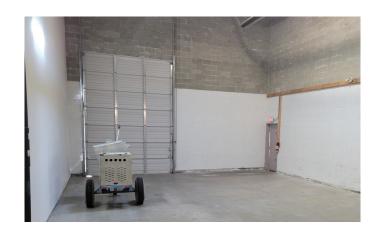

#### Property Highlights

- 22' clear ceiling height
- 3-phase / 200 amp power
- One (1) grade loading door
- Radiant warehouse heating
- Five (5) parking stalls

| Building Area   | 1,750 SF         |
|-----------------|------------------|
| Lease Rate      | \$22.00 PSF      |
| Operating Costs | \$8.90 PSF       |
| Available       | Immediately      |
| Zoning          | M-4 (Industrial) |
|                 |                  |