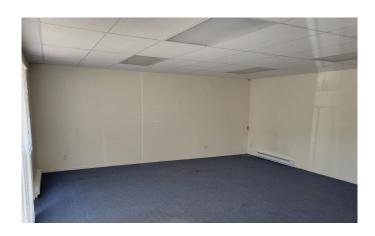

#### Property Highlights

- 22' clear ceiling height
- 3-phase / 200 amp power
- One (1) grade loading door
- Radiant warehouse heating
- Five (5) parking stalls

| Building Area   | 1,750 SF         |
|-----------------|------------------|
| Lease Rate      | \$22.00 PSF      |
| Operating Costs | \$8.90 PSF       |
| Available       | Immediately      |
| Zoning          | M-4 (Industrial) |
|                 |                  |