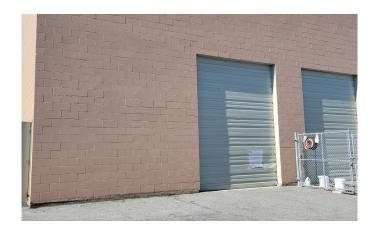

#### Property Highlights

- 22' clear ceiling height
- 3-phase / 200 amp power
- One (1) grade loading door
- Radiant warehouse heating
- Five (5) parking stalls

| Building Area   | 1,750 SF         |
|-----------------|------------------|
| Lease Rate      | \$22.00 PSF      |
| Operating Costs | \$8.90 PSF       |
| Available       | Immediately      |
| Zoning          | M-4 (Industrial) |
|                 |                  |