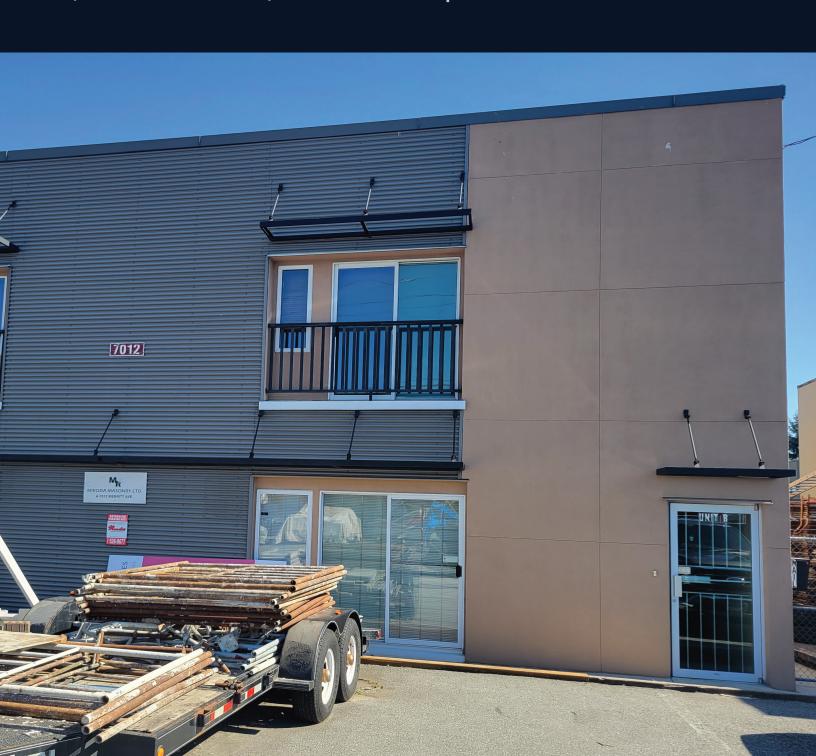

# For lease

Unit B - 7012 Merritt Avenue, Burnaby 1,750 sf of office/warehouse space

## Location

7012 Merritt Avenue is located between Kingsway & Beresford Street in Burnaby. This central location offers excellent accessibility to all surrounding markets within Greater Vancouver with immediate access to a key arterial road, Kingsway. The subject property is a 10 minute walk from Royal Oak Skytrain Station and only a 5-minute drive to Metrotown.