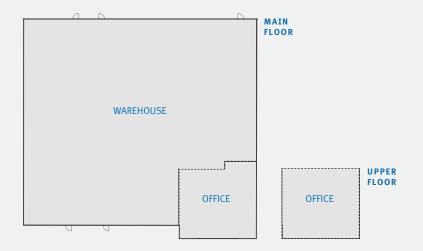

#### **AVAILABLE AREA**

MAIN FLOOR WAREHOUSE 6,510 SF

UPPER FLOOR OFFICES 816 SF

MAIN FLOOR OFFICES 848 SF TOTAL SPACE 8,174 SF

AVAILABLE FOR OCCUPANCY AUGUST 1, 2024 Earlier occupancy from January 1 is possible.