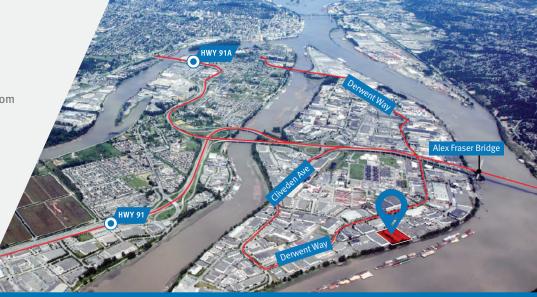

590 Ebury Place is within a 5-minute drive of the Alex Fraser Bridge and the Highway 91 / South Fraser Perimeter Road Interchange, allowing for convenient access to all municipalities within Metro Vancouver.