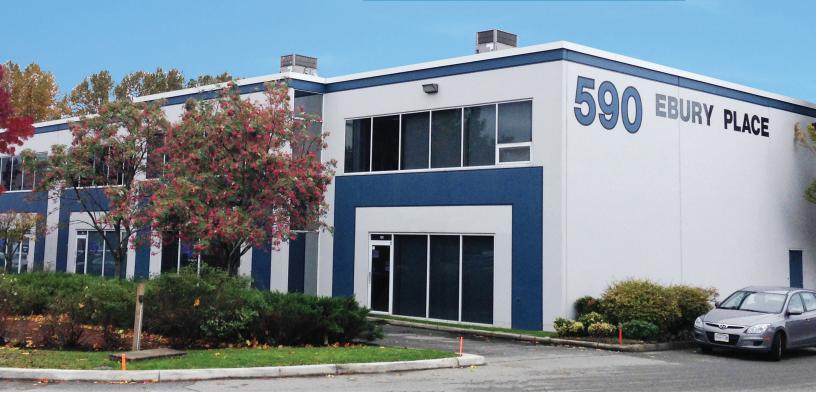

## FOR LEASE

UNITS 102, 103 & 104 590 EBURY PLACE DELTA, BC

Owned by

Beedie/

Managed by

CANREAL

## **OPPORTUNITY**

To lease 8,174 sf of warehouse and office space on Annacis Island. The building is 21 clear, possesses three grade loading doors, and provides excellent truck access and maneuvering.

#### **BUILDING FEATURES**

- 21' clear ceiling height in warehouse
- Three (3) grade loading doors
- Excellent truck access and maneuvering room
- Concrete tilt-up construction
- Fully sprinklered
- Ample parking
- Corporate appeal
- Professionally managed