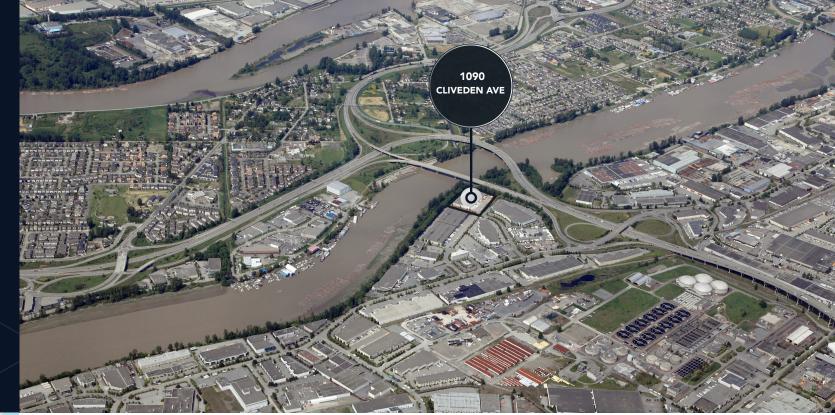

#### LOCATION

1090 Cliveden Avenue is readily accessed via the Highway 91 interchange into Annacis Business Park. Located in the geographic centre of Metro Vancouver, Annacis Business Park is a preferred local distribution hub. The new South Fraser Perimeter Road (SFPR) interchange is minutes away at the south end of the Alex Fraser Bridge.

The SFPR is a new 40 km, four lane, 80 km/h expressway extending along the south side of the Fraser River, from Deltaport Way to 176th Street (HWY 15) in Surrey, with connections to Highways 1, 91, 99 and the Golden Ears Bridge. The SFPR provides convenient access to and from the Deltaport, CN and CP intermodal yards.