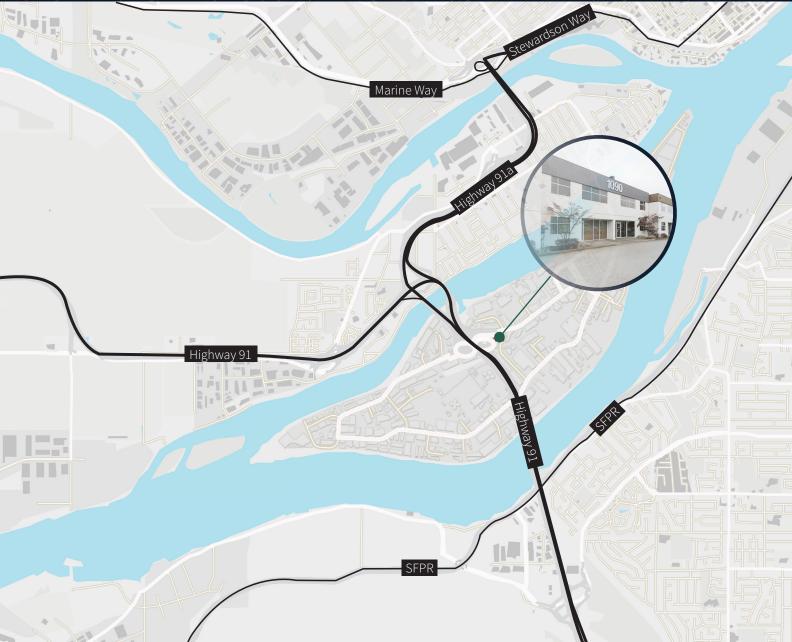

#### LOCATION

1090 Cliveden Avenue is readily accessed via the Highway 91 interchange into Annacis Business Park. Located in the geographic centre of Metro Vancouver, Annacis Business Park is a preferred local distribution hub. The new South Fraser Perimeter Road (SFPR) interchange is minutes away at the south end of the Alex Fraser Bridge.

The SFPR is a new 40 km, four lane, 80 km/h expressway extending along the south side of the Fraser River, from Deltaport Way to 176th Street (HWY 15) in Surrey, with connections to Highways 1, 91, 99 and the Golden Ears Bridge. The SFPR provides convenient access to and from the Deltaport, CN and CP intermodal yards.