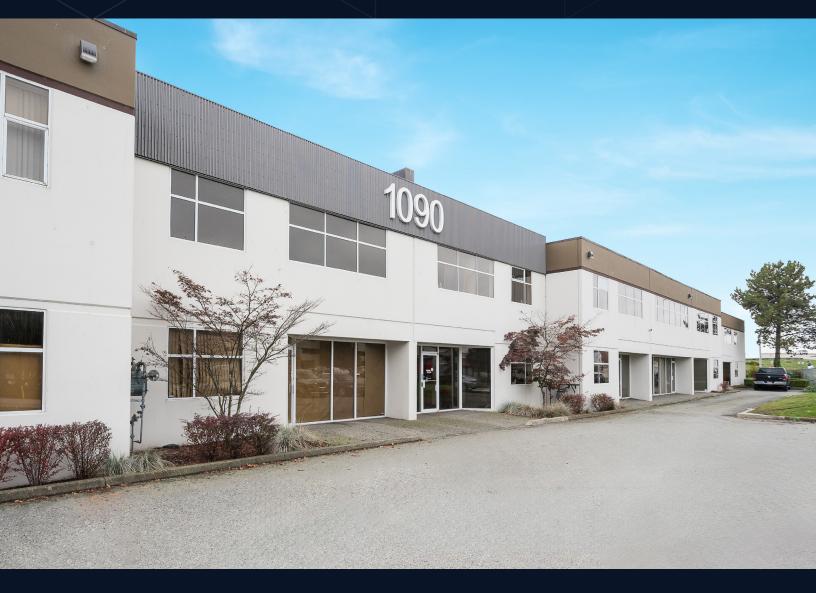

# FOR LEASE **1090**

### Units 109-110 & 111-112 Cliveden Avenue Delta, British Columbia

Up to 15,585 SF Warehouse/Office Space on Annacis Island

Jonathan Jassebi\* Vice President +1 778 883 8667 jonathan.jassebi@jll.com \*Personal Real Estate Corporation Casey Bell\*

#### **PROPERTY HIGHLIGHTS**

- ► Approximately 21' clear ceiling height
- Six (6) dock loading doors
- ► 3-phase electrical service
- ► Fully sprinklered
- Concrete tilt-up construction

# CLIVEDEN AVENUE

\*All measurements are approximate and must be verified by the tenant.

- ► Gas fired unit heaters
- Excellent street exposure
- Ample parking
- Extensive glazing
- Good proximity to public transportation