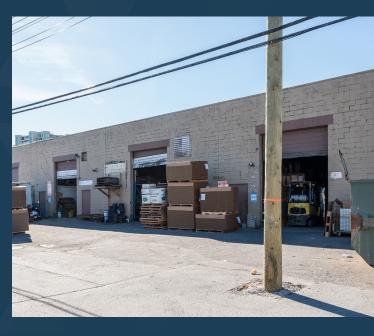

#### **FEATURES**

- ► Well situated in a rapidly developing area of Richmond with many new and proposed mixed-use projects in the surrounding area
- ► Two points of all-directional access and egress from Cedarbridge Way
- ► Direct exposure along Cedarbridge Way and proximity to No. 3 Road
- ► Ample surface parking
- ► Three (3) grade level loading doors
- ► 19' clear ceiling height
- ► Fully sprinklered
- ► Gas fired unit heaters