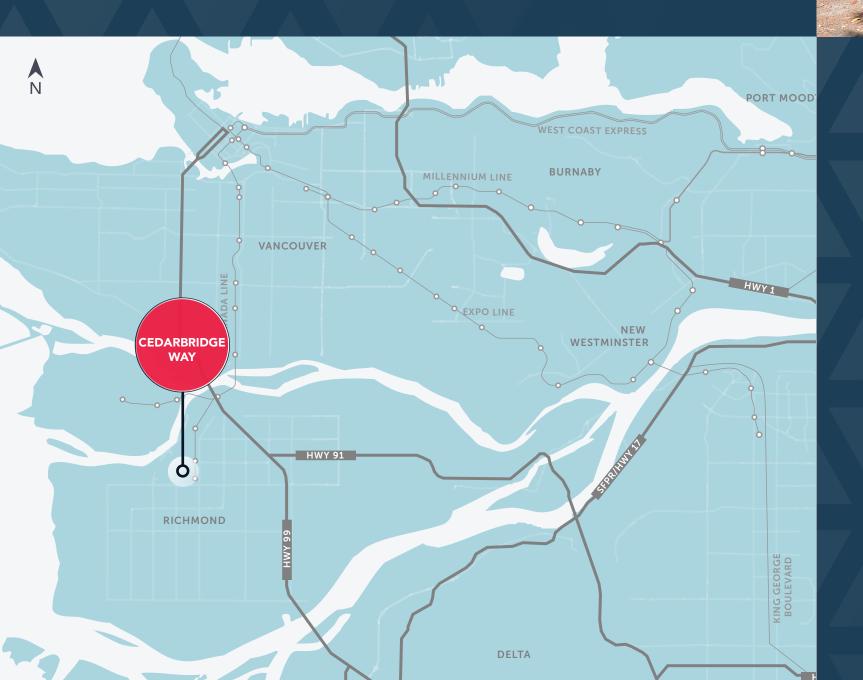

#### LOCATION

The subject property is situated at 5700 Cedarbridge Way in Richmond. An exceptional location that combines prime accessibility and a vibrant community. The property benefits from its proximity to major transportation arteries, allowing for seamless connectivity throughout the region. With easy access to Highway 99 and 91 and well-connected transportation networks, this location provides convenient access to the broader Metro Vancouver area. Furthermore, the surrounding area offers a diverse range of amenities, including shopping centers, restaurants, and recreational facilities, ensuring that employees and visitors have access to everything they need within reach.