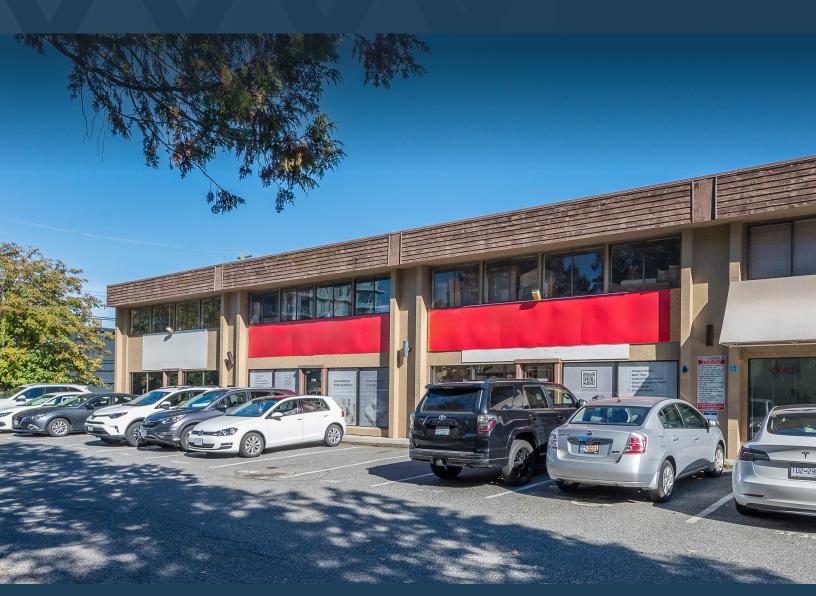

#### LOCATION

The subject property is situated at 5700 Cedarbridge Way in Richmond. An exceptional location that combines prime accessibility and a vibrant community. The property benefits from its proximity to major transportation arteries, allowing for seamless connectivity throughout the region. With easy access to Highway 99 and 91 and well-connected transportation networks, this location provides convenient access to the broader Metro Vancouver area. Furthermore, the surrounding area offers a diverse range of amenities, including shopping centers, restaurants, and recreational facilities, ensuring that employees and visitors have access to everything they need within reach.

#### **FEATURES**

- ► Well situated in a rapidly developing area of Richmond with many new and proposed mixed-use projects in the surrounding area
- ► Two points of all-directional access and egress from Cedarbridge Way
- ► Direct exposure along Cedarbridge Way and proximity to No. 3 Road
- ► Ample surface parking
- ► Three (3) grade level loading doors
- ► 19' clear ceiling height
- ► Fully sprinklered
- ► Gas fired unit heaters