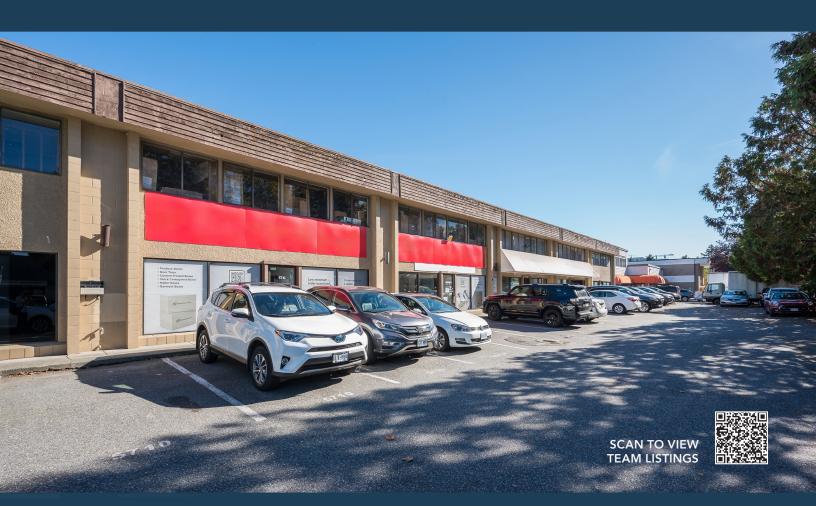

# Cedarbridge Way RICHMOND, British Columbia

11,285 SF Warehouse and Office Space with 3 Grade Level Loading Doors

#### LOCATION

The subject property is situated at 5700 Cedarbridge Way in Richmond. An exceptional location that combines prime accessibility and a vibrant community. The property benefits from its proximity to major transportation arteries, allowing for seamless connectivity throughout the region. With easy access to Highway 99 and 91 and well-connected transportation networks, this location provides convenient access to the broader Metro Vancouver area. Furthermore, the surrounding area offers a diverse range of amenities, including shopping centers, restaurants, and recreational facilities, ensuring that employees and visitors have access to everything they need within reach.

#### **FEATURES**

- ► Well situated in a rapidly developing area of Richmond with many new and proposed mixed-use projects in the surrounding area
- ► Two points of all-directional access and egress from Cedarbridge Way
- ► Direct exposure along Cedarbridge Way and proximity to No. 3 Road
- ► Ample surface parking
- ► Three (3) grade level loading doors
- ► 19' clear ceiling height
- ► Fully sprinklered
- ► Gas fired unit heaters