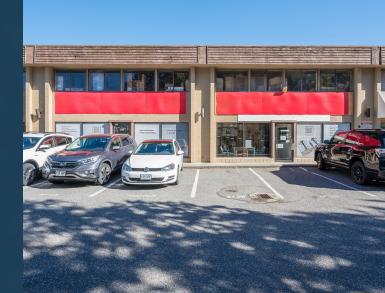

#### LOCATION

The subject property is situated at 5700 Cedarbridge Way in Richmond. An exceptional location that combines prime accessibility and a vibrant community. The property benefits from its proximity to major transportation arteries, allowing for seamless connectivity throughout the region. With easy access to Highway 99 and 91 and well-connected transportation networks, this location provides convenient access to the broader Metro Vancouver area. Furthermore, the surrounding area offers a diverse range of amenities, including shopping centers, restaurants, and recreational facilities, ensuring that employees and visitors have access to everything they need within reach.

#### **FEATURES**

- ► Well situated in a rapidly developing area of Richmond with many new and proposed mixed-use projects in the surrounding area
- ► Two points of all-directional access and egress from Cedarbridge Way
- ► Direct exposure along Cedarbridge Way and proximity to No. 3 Road
- ► Ample surface parking
- ► Three (3) grade level loading doors
- ► 19' clear ceiling height
- ► Fully sprinklered
- ► Gas fired unit heaters