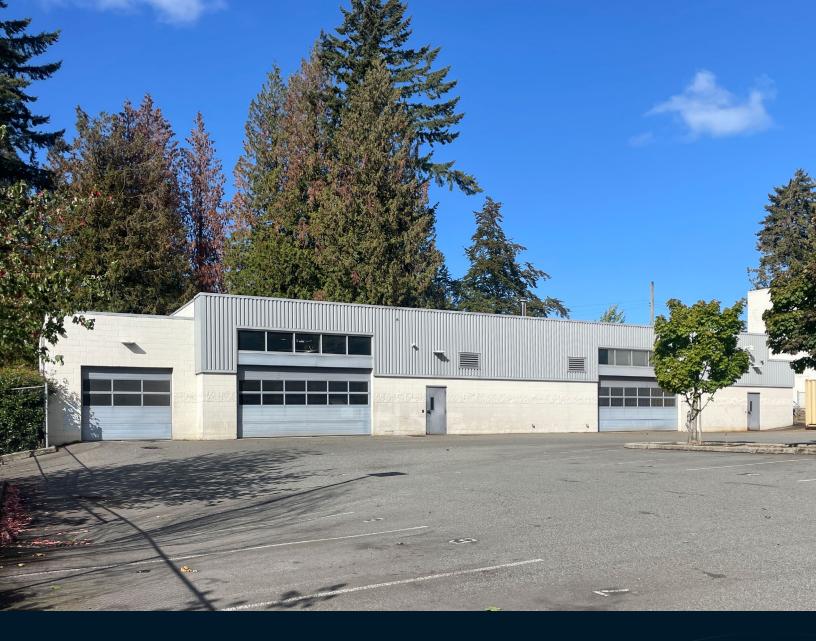

## For lease

6957 Beresford Street, Burnaby 5,200 sf building with yard

Short-term opportunity to lease a shop building with a fenced and gated parking lot just one block south of Kingsway.

## **Property Highlights**

- Fenced and gated
- 38 parking stalls
- 2 oversized loading doors
- Vehicle wash bay
- Fully sprinklered

Site Size

| <b>Building Area</b> | 5,200 SF               |
|----------------------|------------------------|
| Lease Rate           | \$11,000/month (gross) |
| Available            | Immediately            |
| Zoning               | M2-Industrial          |
|                      |                        |