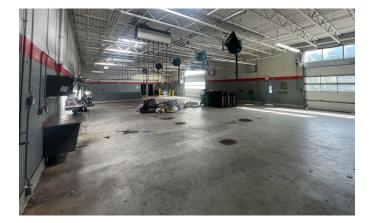

## For lease

6957 Beresford Street, Burnaby 5,200 sf building with yard

Short-term opportunity to lease a shop building with a fenced and gated parking lot just one block south of Kingsway.

## **Property Highlights**

- Fenced and gated
- 38 parking stalls
- 2 oversized loading doors
- Vehicle wash bay
- Fully sprinklered

Site Size

| <b>Building Area</b> | 5,200 SF               |
|----------------------|------------------------|
| Lease Rate           | \$11,000/month (gross) |
| Available            | Immediately            |
| Zoning               | M2-Industrial          |
|                      |                        |