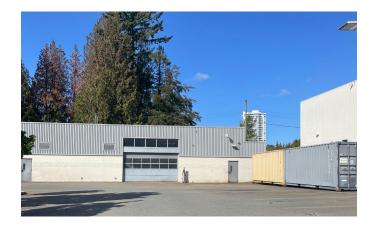

## For lease

6957 Beresford Street, Burnaby 5,200 sf building with yard

Short-term opportunity to lease a shop building with a fenced and gated parking lot just one block south of Kingsway.

## **Property Highlights**

- Fenced and gated
- 38 parking stalls
- 2 oversized loading doors
- Vehicle wash bay
- Fully sprinklered

Site Size

| <b>Building Area</b> | 5,200 SF               |
|----------------------|------------------------|
| Lease Rate           | \$11,000/month (gross) |
| Available            | Immediately            |
| Zoning               | M2-Industrial          |
|                      |                        |