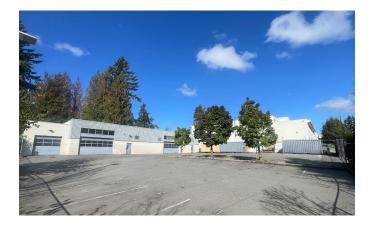

## For lease

6957 Beresford Street, Burnaby 5,200 sf building with yard

Short-term opportunity to lease a shop building with a fenced and gated parking lot just one block south of Kingsway.

## **Property Highlights**

- Fenced and gated
- 38 parking stalls
- 2 oversized loading doors
- Vehicle wash bay
- Fully sprinklered

Site Size

| <b>Building Area</b> | 5,200 SF               |
|----------------------|------------------------|
| Lease Rate           | \$11,000/month (gross) |
| Available            | Immediately            |
| Zoning               | M2-Industrial          |
|                      |                        |