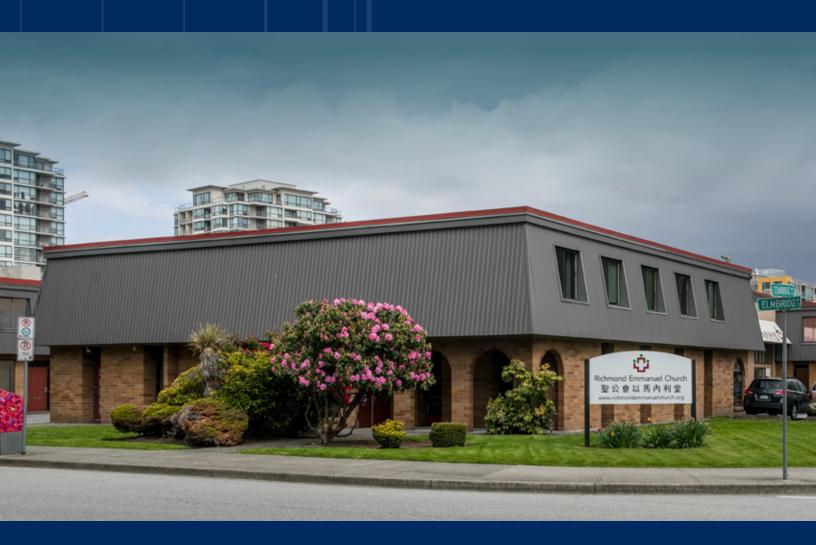

# 7451

### Elmbridge Way

RICHMOND, British Columbia

Up to 22,412 SF of assembly, flex, office space

### LOCATION

The subject property is situated at 7451 Elmbridge Way in Richmond. An exceptional location that combines prime accessibility and a vibrant community. The property benefits from its proximity to major transportation arteries, allowing for seamless connectivity throughout the region. With easy access to Highway 99 and 91 and well-connected transportation networks, this location provides convenient access to the broader Metro Vancouver area. Furthermore, the surrounding area offers a diverse range of amenities, including shopping centers, restaurants, and recreational facilities, ensuring that employees and visitors have access to everything they need within reach.