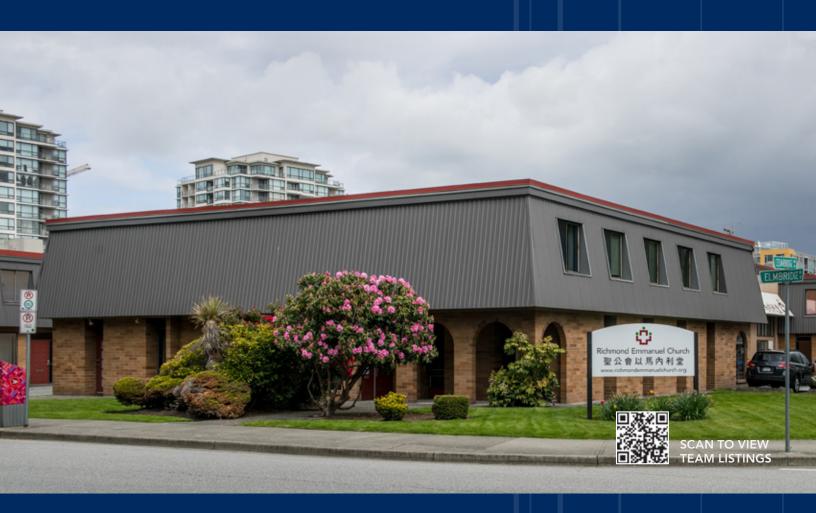

### LOCATION

The subject property is situated at 7451 Elmbridge Way in Richmond. An exceptional location that combines prime accessibility and a vibrant community. The property benefits from its proximity to major transportation arteries, allowing for seamless connectivity throughout the region. With easy access to Highway 99 and 91 and well-connected transportation networks, this location provides convenient access to the broader Metro Vancouver area. Furthermore, the surrounding area offers a diverse range of amenities, including shopping centers, restaurants, and recreational facilities, ensuring that employees and visitors have access to everything they need within reach.

### **FEATURES**

- ► Well situated in a rapidly developing area of Richmond with many new and proposed mixed-use projects in the surrounding area
- ▶ Previously used for church and bible schools
- ► Close proximity to various retail stores, restaurants, and outdoor parks
- Excellent connectivity with major transportation routes, including Hwy 99
- ► Ample surface parking
- ► Fully sprinklered
- ► Concrete tilt-up construction
- ► Gas fired unit heaters