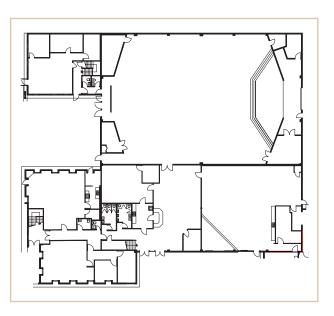

Bertsch

Senior Associate +1 778 881 3235 cam.bertsch@ill.com





### LOCATION

The subject property is situated at 7451 Elmbridge Way in Richmond. An exceptional location that combines prime accessibility and a vibrant community. The property benefits from its proximity to major transportation arteries, allowing for seamless connectivity throughout the region. With easy access to Highway 99 and 91 and well-connected transportation networks, this location provides convenient access to the broader Metro Vancouver area. Furthermore, the surrounding area offers a diverse range of amenities, including shopping centers, restaurants, and recreational facilities, ensuring that employees and visitors have access to everything they need within reach.









### **FLOOR PLAN**

Total 22,412 SF



### **FEATURES**

- ► Well situated in a rapidly developing area of Richmond with many new and proposed mixed-use projects in the surrounding area
- ▶ Previously used for church and bible schools
- ► Close proximity to various retail stores, restaurants, and outdoor parks
- Excellent connectivity with major transportation routes, including Hwy 99
- ► Ample surface parking
- ► Fully sprinklered
- ► Concrete tilt-up construction
- ► Gas fired unit heaters



### FOR LEASE

## 7451

### Elmbridge Way RICHMOND, British Columbia



### Jonathan Jassebi\*

Vice President +1 778 883 8667 jonathan.jassebi@jll.com \*Personal Real Estate Corporation

### Casey Bell\*

Executive Vice President +1 604 340 3173 casey.bell@jll.com \*Personal Real Estate Corporation

### **Cam Bertsch**

Senior Associa