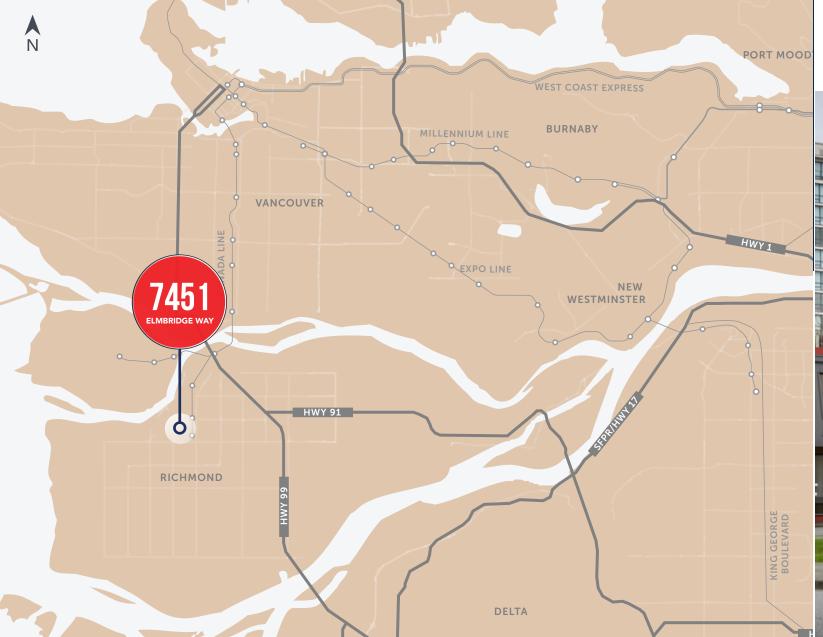

### LOCATION

The subject property is situated at 7451 Elmbridge Way in Richmond. An exceptional location that combines prime accessibility and a vibrant community. The property benefits from its proximity to major transportation arteries, allowing for seamless connectivity throughout the region. With easy access to Highway 99 and 91 and well-connected transportation networks, this location provides convenient access to the broader Metro Vancouver area. Furthermore, the surrounding area offers a diverse range of amenities, including shopping centers, restaurants, and recreational facilities, ensuring that employees and visitors have access to everything they need within reach.