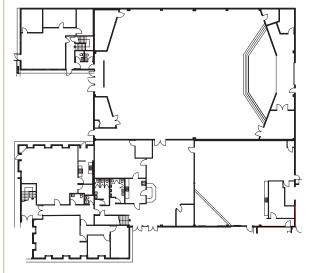

ice President +1 604 340 3173 casey.bell@jll.com \*Personal Real Estate Corporation



#### LOCATION

The subject property is situated at 7451 Elmbridge Way in Richmond. An exceptional location that combines prime accessibility and a vibrant community. The property benefits from its proximity to major transportation arteries, allowing for seamless connectivity throughout the region. With easy access to Highway 99 and 91 and well-connected transportation networks, this location provides convenient access to the broader Metro Vancouver area. Furthermore, the surrounding area offers a diverse range of amenities, including shopping centers, restaurants, and recreational facilities, ensuring that employees and visitors have access to everything they need within reach.



#### **FLOOR PLAN**





#### FEATURES

- Well situated in a rapidly developing area of Richmond with many new and proposed mixed-use projects in the surrounding area
- Previously used for church and bible schools
- Close proximity to various retail stores, restaurants, and outdoor parks
- Excellent connectivity with major transportation routes, including Hwy 99
- ► Ample surface parking
- ► 2 dock & 1 grade loading door
- ► Fully sprinklered
- Concrete tilt-up construction
- ► Gas fired unit heaters



## FOR LEASE **7451 Elmbridge Way** RICHMOND, British Columbia



Jonathan Jassebi\* Vice President +1 778 883 8667 jonathan.jassebi@jll.com **Casey Bell\*** Executive Vice President +1 604 340 3173 casey.bell@jll.com



RCG

© 2023 Jones Lang LaSalle IP, Inc. All rights reserved. \*Personal Real Estate Corporati