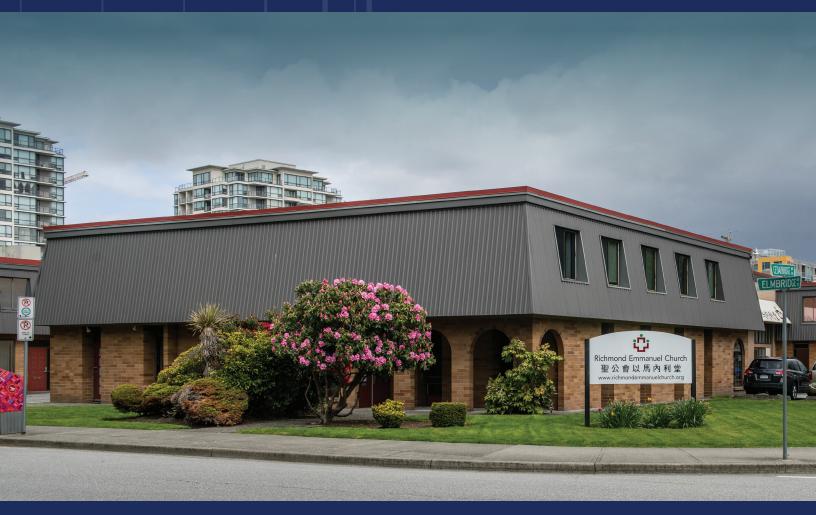

#### LOCATION

The subject property is situated at 7451 Elmbridge Way in Richmond. An exceptional location that combines prime accessibility and a vibrant community. The property benefits from its proximity to major transportation arteries, allowing for seamless connectivity throughout the region. With easy access to Highway 99 and 91 and well-connected transportation networks, this location provides convenient access to the broader Metro Vancouver area. Furthermore, the surrounding area offers a diverse range of amenities, including shopping centers, restaurants, and recreational facilities, ensuring that employees and visitors have access to everything they need within reach.

#### FEATURES

- Well situated in a rapidly developing area of Richmond with many new and proposed mixed-use projects in the surrounding area
- Previously used for church and bible schools
- Close proximity to various retail stores, restaurants, and outdoor parks
- Excellent connectivity with major transportation routes, including Hwy 99
- ► Ample surface parking
- ► 2 dock & 1 grade loading door
- ► Fully sprinklered
- Concrete tilt-up construction
- ► Gas fired unit heaters