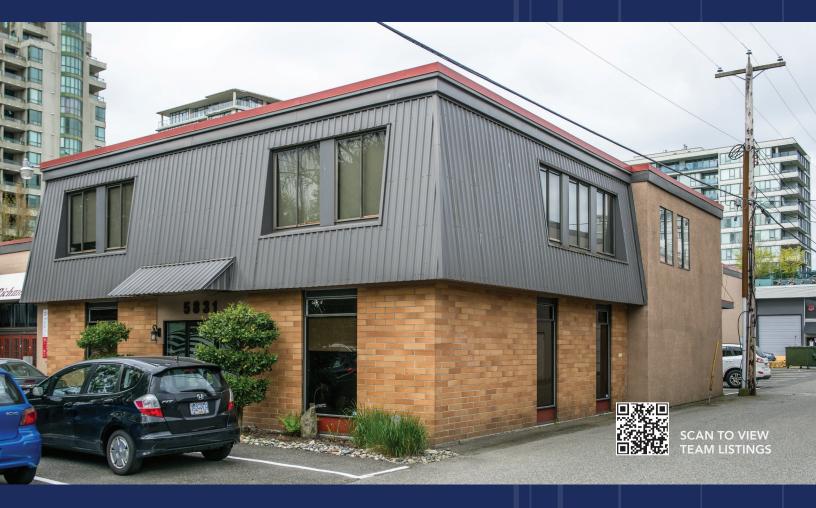

#### LOCATION

The subject property is situated at 7451 Elmbridge Way in Richmond. An exceptional location that combines prime accessibility and a vibrant community. The property benefits from its proximity to major transportation arteries, allowing for seamless connectivity throughout the region. With easy access to Highway 99 and 91 and well-connected transportation networks, this location provides convenient access to the broader Metro Vancouver area. Furthermore, the surrounding area offers a diverse range of amenities, including shopping centers, restaurants, and recreational facilities, ensuring that employees and visitors have access to everything they need within reach.

#### FEATURES

- Well situated in a rapidly developing area of Richmond with many new and proposed mixed-use projects in the surrounding area
- Previously used for church and bible schools
- Close proximity to various retail stores, restaurants, and outdoor parks
- Excellent connectivity with major transportation routes, including Hwy 99
- ► Ample surface parking
- ► 2 dock & 1 grade loading door
- ► Fully sprinklered
- Concrete tilt-up construction
- ► Gas fired unit heaters