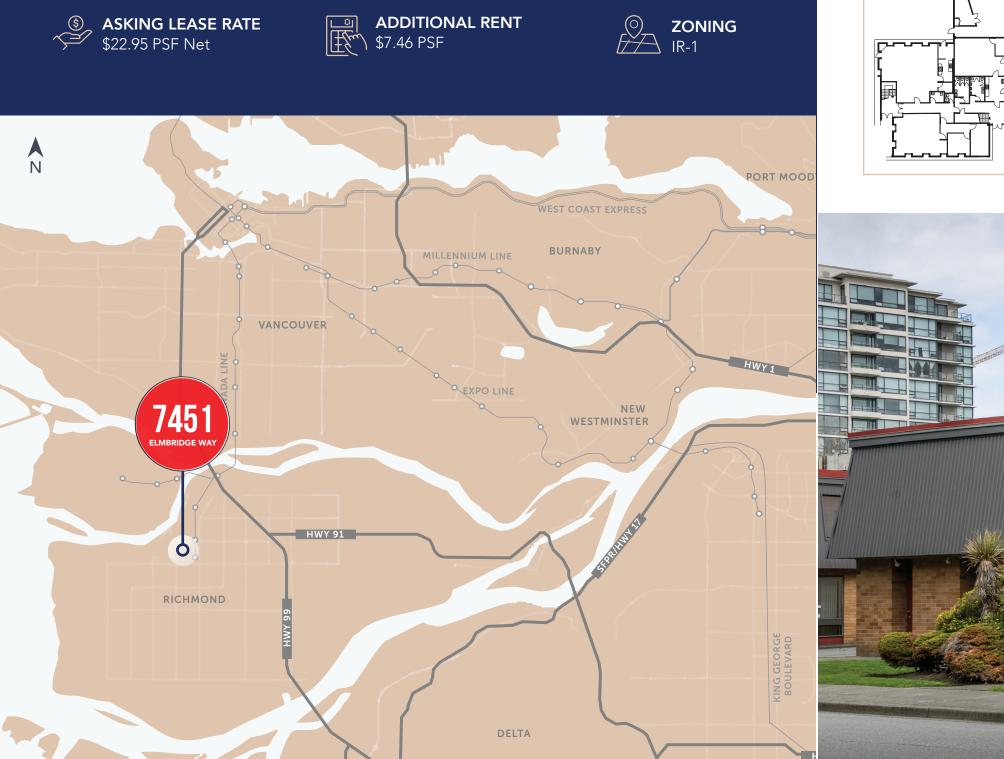

#### LOCATION

The subject property is situated at 7451 Elmbridge Way in Richmond. An exceptional location that combines prime accessibility and a vibrant community. The property benefits from its proximity to major transportation arteries, allowing for seamless connectivity throughout the region. With easy access to Highway 99 and 91 and well-connected transportation networks, this location provides convenient access to the broader Metro Vancouver area. Furthermore, the surrounding area offers a diverse range of amenities, including shopping centers, restaurants, and recreational facilities, ensuring that employees and visitors have access to everything they need within reach.