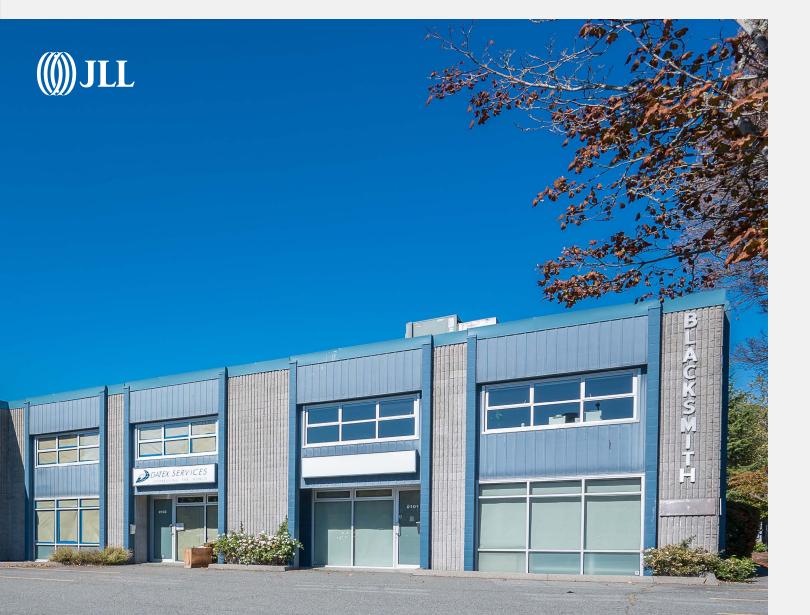

## Ground Level Office/Warehouse Unit with Dock Loading

Unit 104 11471 Blacksmith Place, Richmond, BC

## LOCATION

11471 Blacksmith Place is conveniently located within Riverside Industrial Park, just south of Steveston Highway and west of No. 5 Road in South Richmond. Home to reputable companies, such as Panasonic, Gordon Food Services and London Drugs, this central location offers quick and easy access to the U.S. border, Vancouver International Airport, Downtown Vancouver and George via Highway 99. The South Fraser Perimeter Road (Highway 17) is less than 10 minutes away.