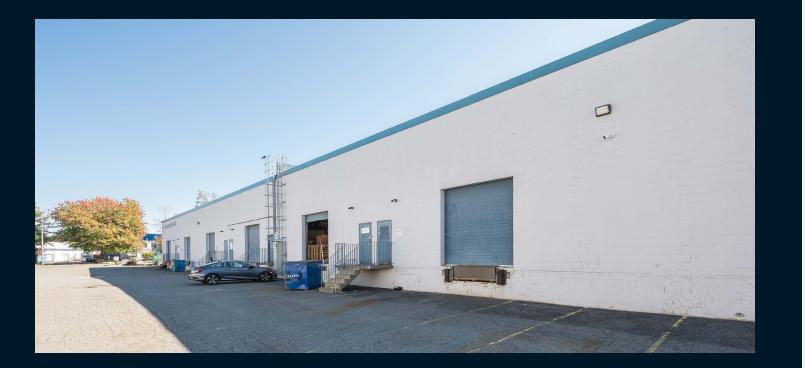

## **BUILDING FEATURES**

- 18' clear ceiling height
- One (1) dock loading door with leveller
- **Proactive management**
- Ample parking
- Ample truck court room for up to 53' trailers  $\bigcirc$
- $\bigcirc$ Attractive landscaping
- $\bigcirc$ Pylon signage available