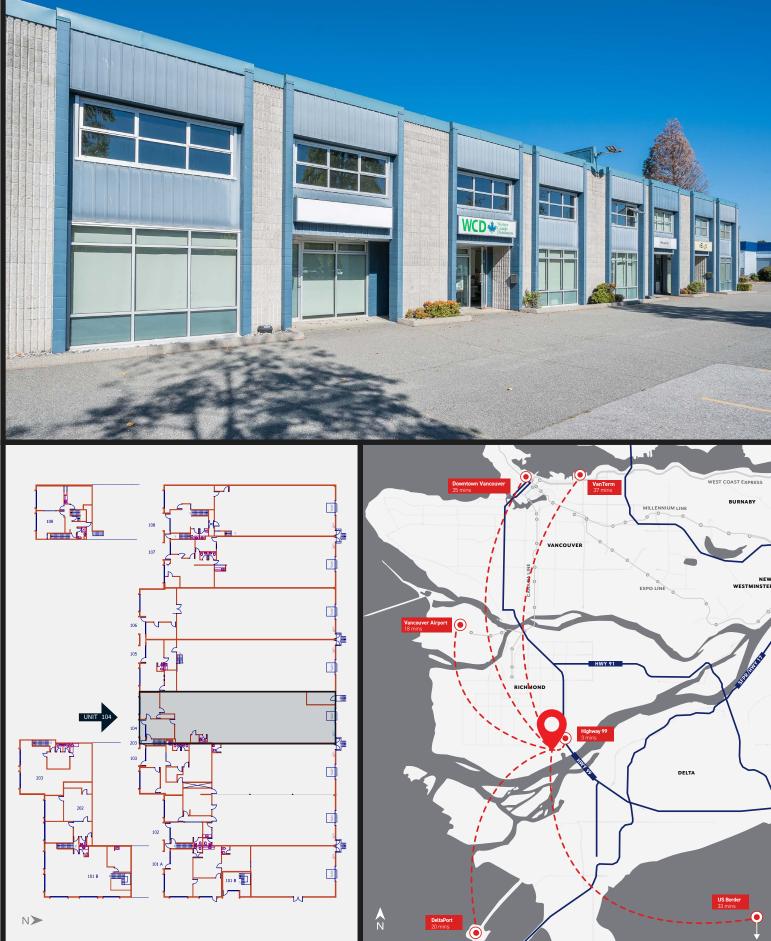

## LOCATION

11471 Blacksmith Place is conveniently located within Riverside Industrial Park, just south of Steveston Highway and west of No. 5 Road in South Richmond. Home to reputable companies, such as Panasonic, Gordon Food Services and London Drugs, this central location offers quick and easy access to the U.S. border, Vancouver International Airport, Downtown Vancouver and George via Highway 99. The South Fraser Perimeter Road (Highway 17) is less than 10 minutes away.

## **AVAILABLE AREA\***

| Unit | Warehouse | Office | Total    | Availability       |
|------|-----------|--------|----------|--------------------|
| 104  | 3,562 SF  | 600 SF | 4,162 SF | November 1st, 2023 |