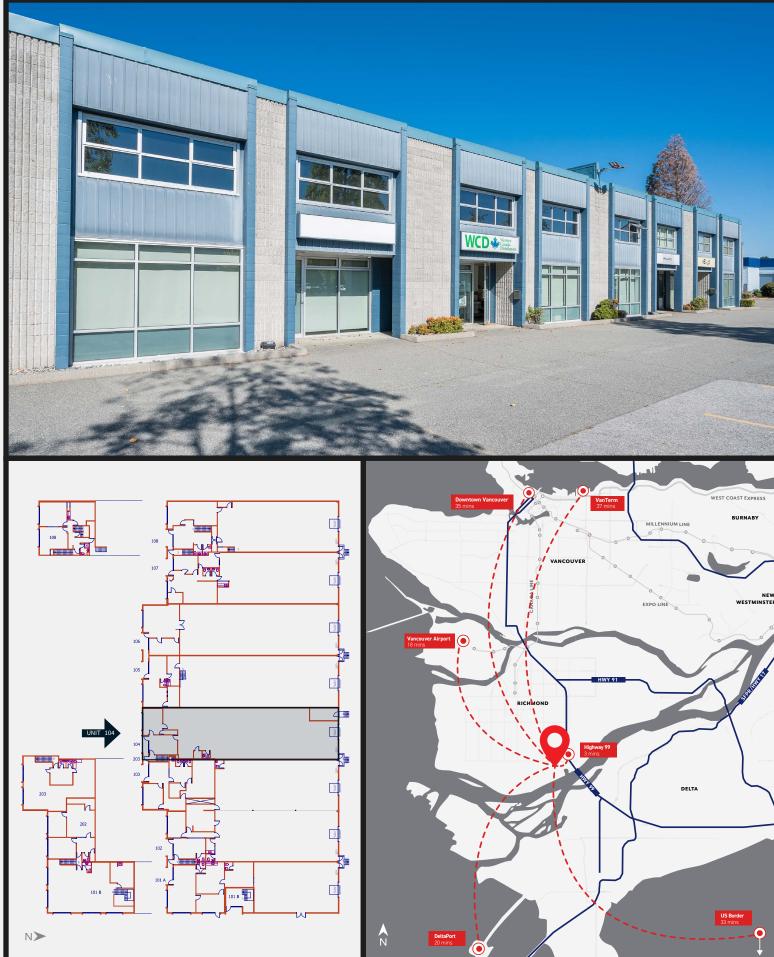

## LOCATION

11471 Blacksmith Place is conveniently located within Riverside Industrial Park, just south of Steveston Highway and west of No. 5 Road in South Richmond. Home to reputable companies, such as Panasonic, Gordon Food Services and London Drugs, this central location offers quick and easy access to the U.S. border, Vancouver International Airport, Downtown Vancouver and George via Highway 99. The South Fraser Perimeter Road (Highway 17) is less than 10 minutes away.

## **AVAILABLE AREA\***

| Unit | Warehouse | Office | Total    | Availability       |
|------|-----------|--------|----------|--------------------|
| 104  | 3,562 SF  | 600 SF | 4,162 SF | November 1st, 2023 |