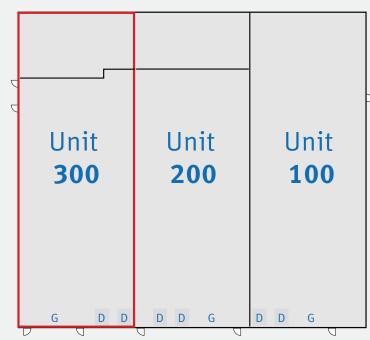

### **DERWENT WAY**

LEGEND \_\_\_\_\_

**D** = Dock Loading **G** = Grade Loading

### **AVAILABLE AREA**

MAIN FLOOR WAREHOUSE 11,175 SF

MAIN FLOOR OFFICE 3.126 SF

MEZZANINE 343 SF

TOTAL 14,644 SF

**AVAILABLE FOR OCCUPANCY**November 1, 2025

**LEASE RATE**Contact listing agents

**ADDITIONAL RENT** (2024 ESTIMATE) \$5.48 PSF + 5% management fee

### **BUILDING FEATURES**

- 2 dock doors & 1 grade door
- · 26' clear ceiling height
- 13 allocated parking stalls
- NFPA sprinklers throughout
- 3-Phase electrical service: 100A 347/600V
- Professionally built & managed by Beedie