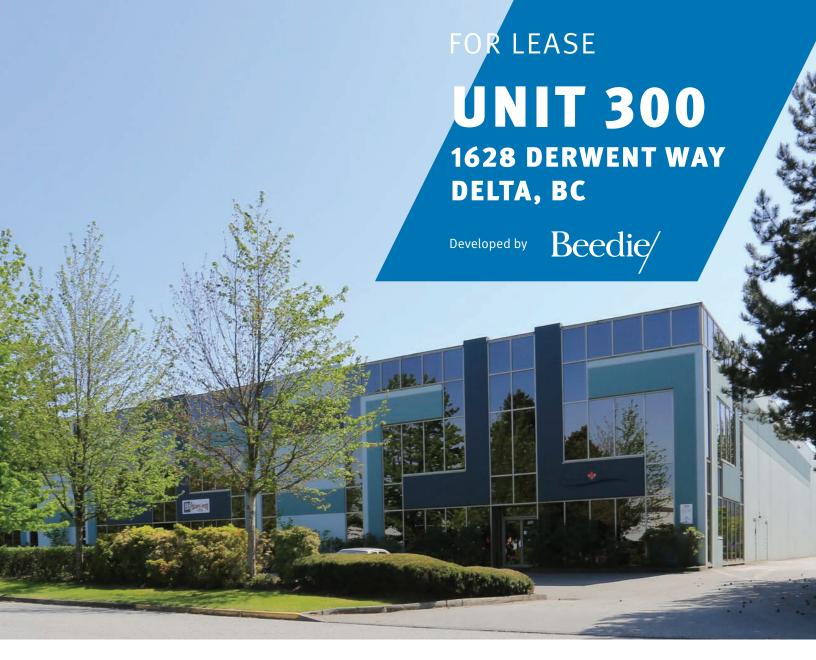

### **OPPORTUNITY**

To lease 14,644 SF of warehouse and office space on Annacis Island.

Strategically located in Annacis Business Park, 1628 Derwent Way is within a 5-minute drive to the Alex Fraser Bridge and the Highway 91/ South Fraser Perimeter Road Interchange, allowing for convenient access to all municipalities within Metro Vancouver.

## **UNIT 300**

# 1628 DERWENT WAY DELTA, BC