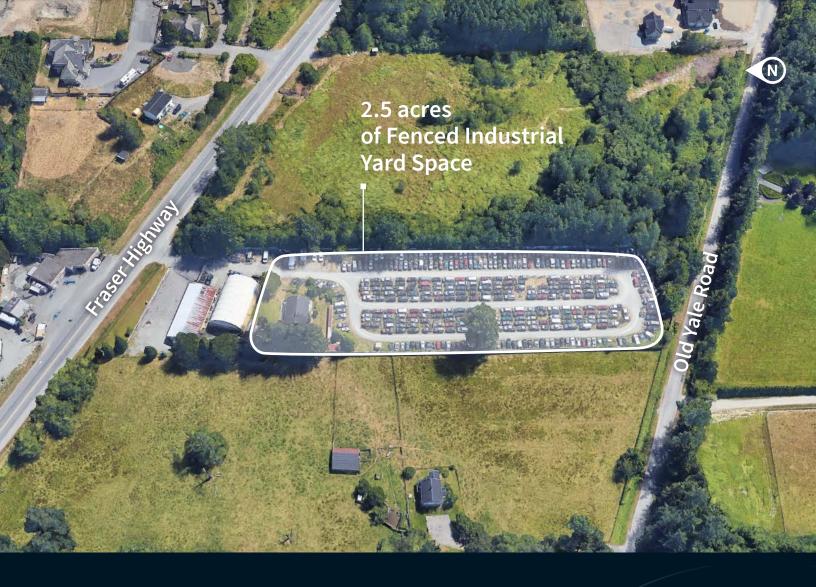

### **DESCRIPTION**

A rare opportunity to lease 2.5 acres of industrial yard space next to Fraser Highway in Langley, BC. The property is zoned M-7, allowing for refund container return centers and vehicle storage yards.

| Yard Area       | 2.5 Acres                  |
|-----------------|----------------------------|
| Lease Rate      | \$3.00 PSF (Net)           |
| Operating Costs | \$0.50 PSF (2024 Estimate) |

## **LOCATION**

Situated just east of 232nd Street on the Fraser Highway, the property provides access to Metro Vancouver in 40-55 minutes via the Fraser Highway or Highway 1. The central location provides easy access to three of the Fraser Valleys major industrial hubs, with approximate drive times of 10 minutes to Campbell Heights, 15 minutes to Port Kells, and 20 minutes to Gloucester Business Park.