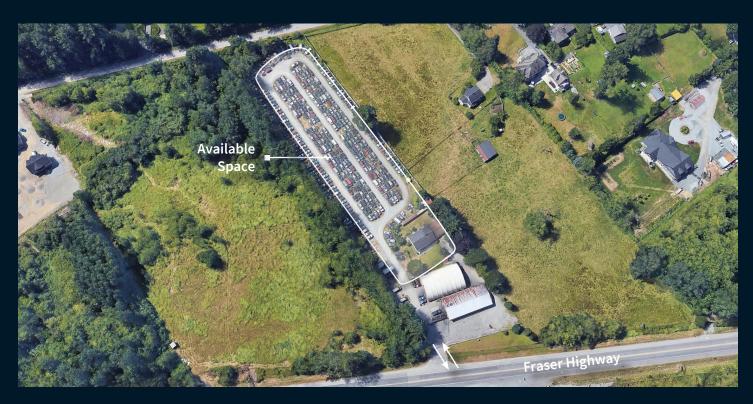

### **DESCRIPTION**

A rare opportunity to lease 2.5 acres of industrial yard space next to Fraser Highway in Langley, BC. The property is zoned M-7, allowing for refund container return centers and vehicle storage yards.

| Yard Area       | 2.5 Acres                  |
|-----------------|----------------------------|
| Lease Rate      | \$3.00 PSF (Net)           |
| Operating Costs | \$0.50 PSF (2024 Estimate) |