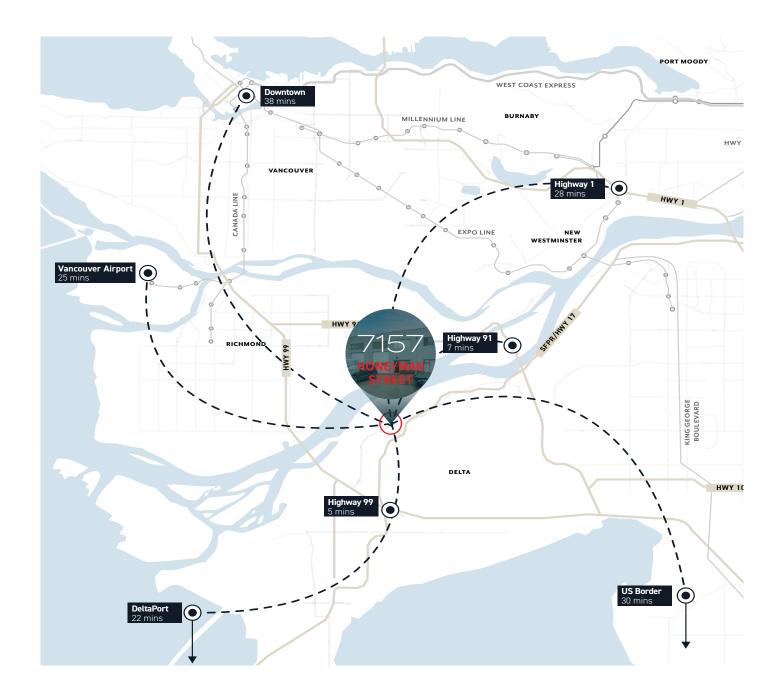

This strata unit offers easy access via River Road to Highway 99 and 91 providing excellent links to all areas of the Lower Mainland, Fraser Valley, and the US border. This strata unit is strategically located in the Tilbury Industrial Park, Delta, BC.