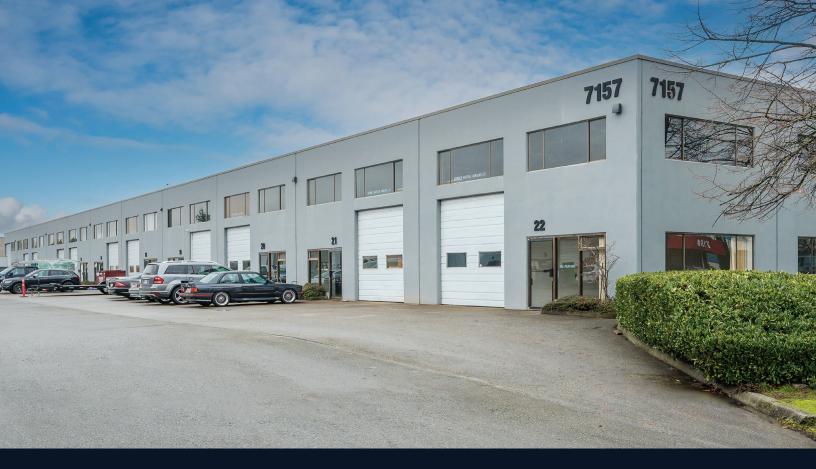

### 7157 Honeyman Street Delta, BC

Jonathan Jassebi\* Vice President 778 883 8667 jonathan.jassebi@jll.com

**Casey Bell\*** Executive Vice President 604 340 3173 casey.bell@jll.com

\*Personal Real Estate Corporation

## Property Details

| Address        | 7157 Honeyman Street<br>Delta, BC                                 |
|----------------|-------------------------------------------------------------------|
| Unit Size      | Ground Floor: 2,066 sf<br>Second Floor: 500 sf<br>Total: 2,566 sf |
| Zoning         | I-2 (Heavy Industrial)                                            |
| Ceiling Height | 18' clear                                                         |
| Loading        | 1 grade door                                                      |
| Power          | 3 phase electrical<br>service, 600v/400A                          |
| Parking        | Ample parking                                                     |
| Available      | Immediately                                                       |
| Price          | \$1,218,000                                                       |

This strata unit offers easy access via River Road to Highway 99 and 91 providing excellent links to all areas of the Lower Mainland, Fraser Valley, and the US border. This strata unit is strategically located in the Tilbury Industrial Park, Delta, BC.