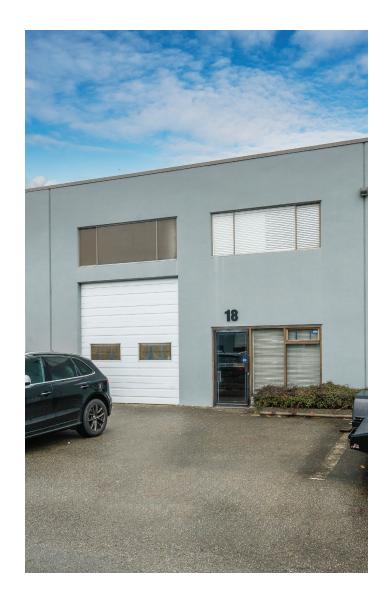

## Property Details

| Address        | 7157 Honeyman Street<br>Delta, BC                                 |
|----------------|-------------------------------------------------------------------|
| Unit Size      | Ground Floor: 2,066 sf<br>Second Floor: 500 sf<br>Total: 2,566 sf |
| Zoning         | I-2 (Heavy Industrial)                                            |
| Ceiling Height | 18' clear                                                         |
| Loading        | 1 grade door                                                      |
| Power          | 3 phase electrical<br>service, 600v/400A                          |
| Parking        | Ample parking                                                     |
| Available      | Immediately                                                       |
| Price          | \$1,218,000                                                       |