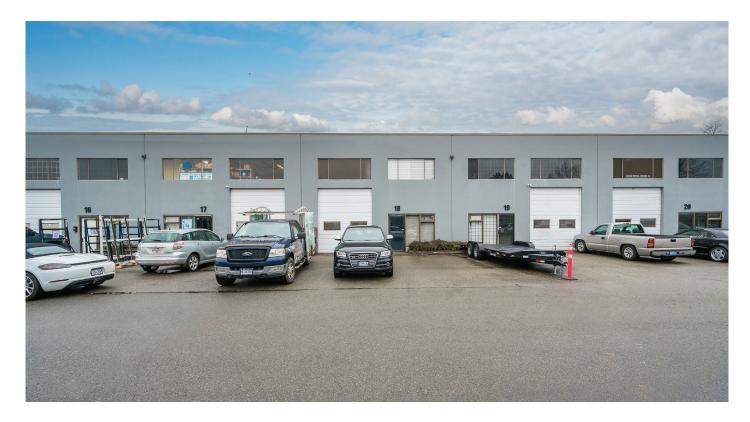

## Property Details

| Address        | 7157 Honeyman Street<br>Delta, BC                                 |
|----------------|-------------------------------------------------------------------|
| Unit Size      | Ground Floor: 2,066 sf<br>Second Floor: 500 sf<br>Total: 2,566 sf |
| Zoning         | I-2 (Heavy Industrial)                                            |
| Ceiling Height | 18' clear                                                         |
| Loading        | 1 grade door                                                      |
| Power          | 3 phase electrical<br>service, 600v/400A                          |
| Parking        | Ample parking                                                     |
| Available      | Immediately                                                       |
| Price          | \$1,218,000                                                       |

This strata unit offers easy access via River Road to Highway 99 and 91 providing excellent links to all areas of the Lower Mainland, Fraser Valley, and the US border. This strata unit is strategically located in the Tilbury Industrial Park, Delta, BC.