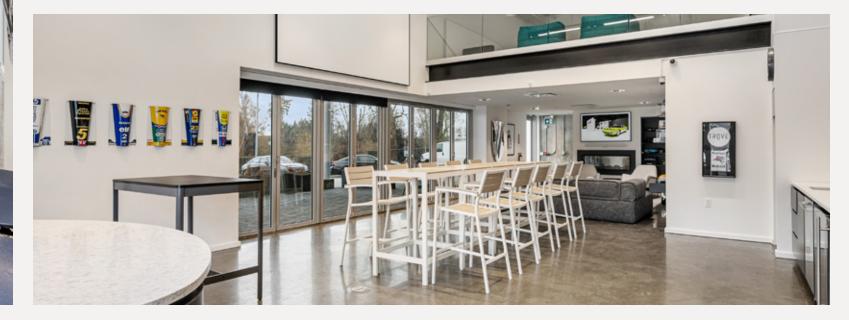

# HIGHLIGHTS

ASKING PRICE: \$1,439,250 STRATA FEES: \$671.06/MONTH GROUND FLOOR: 1,314 SF MEZZANINE: 605 SF **TOTAL: 1,919 SF** 

DIT

TROVE IS A COMMUNITY OF AUTOMOTIVE ENTHUSIASTS BUILT AROUND AN EXCLUSIVE COLLECTION OF PURPOSE BUILT AUTOMOTIVE STORAGE CONDOMINIUMS AND LIKE MINDED BUSINESSES.