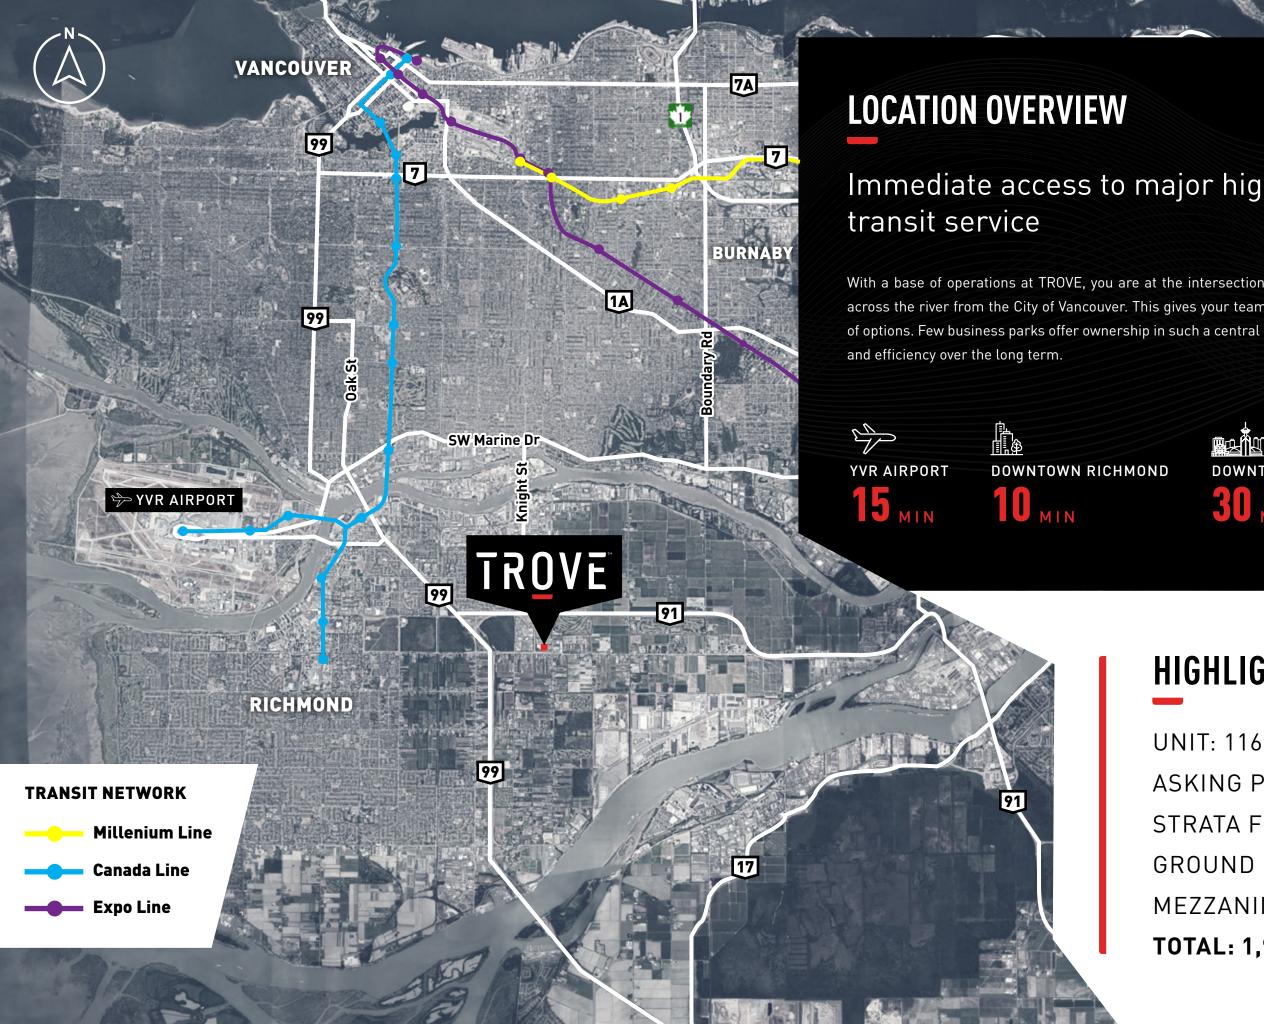

## Immediate access to major highways and excellent

With a base of operations at TROVE, you are at the intersection of several key transportation routes, and just across the river from the City of Vancouver. This gives your team, suppliers and customers an incredible range of options. Few business parks offer ownership in such a central location. Easy access will save you time, money