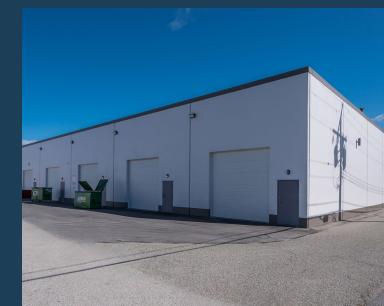

#### **SITE PLAN**

| -Unit 140 |                                                                                                                                             |
|-----------|---------------------------------------------------------------------------------------------------------------------------------------------|
| Unit 150  | 3,492 SF                                                                                                                                    |
| Available | Immediately                                                                                                                                 |
| Zoning    | IR1 - Industrial Retail<br>Provides for a range of<br>general industrial uses,<br>stand-alone offices and a<br>limited range of retail uses |

#### **PROPERTY HIGHLIGHTS**

- ► Well situated in a rapidly developing area of Richmond with many new and proposed mixed-use projects in the surrounding area
- ► All-directional access and egress from Cedarbridge Way
- ► New grade loading doors
- ► Ample surface parking