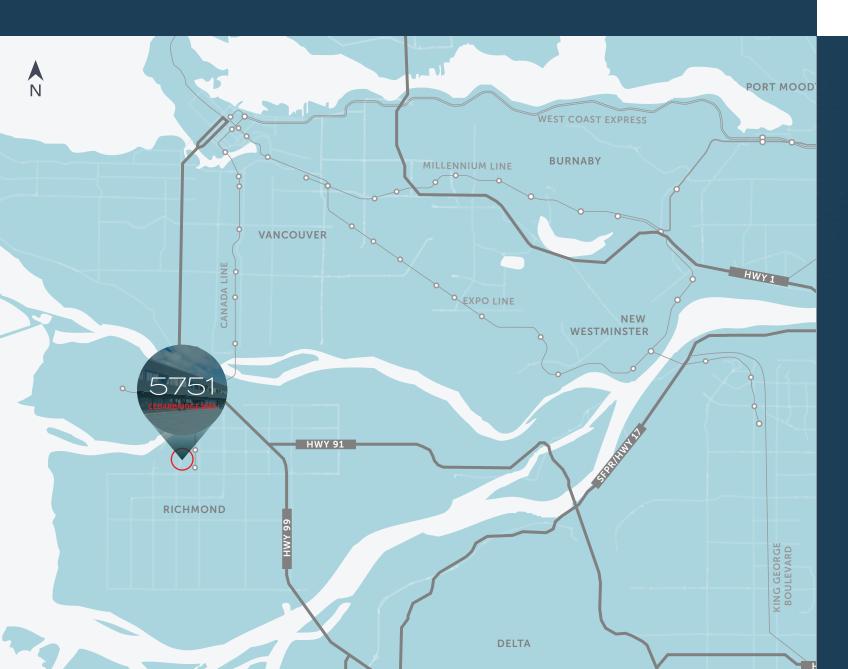

#### LOCATION

The subject property is situated at 5751 Cedarbridge Way in Richmond. An exceptional location that combines prime accessibility and a vibrant community. The property benefits from its proximity to major transportation arteries, allowing for seamless connectivity throughout the region. With easy access to Highway 99 and 91 and well-connected transportation networks, this location provides convenient access to the broader Metro Vancouver area. Furthermore, the surrounding area offers a diverse range of amenities, including shopping centers, restaurants, and recreational facilities, ensuring that employees and visitors have access to everything they need within reach.