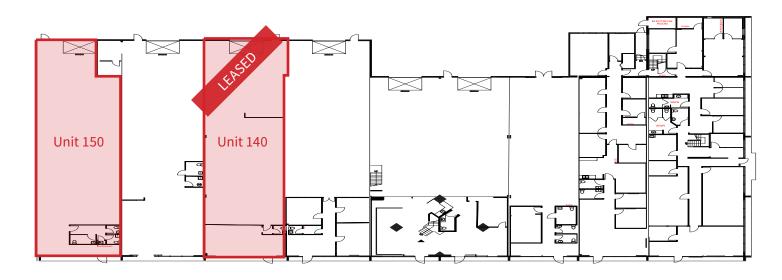

#### **SITE PLAN**

| -Unit 140 |                                                                                                                                             |
|-----------|---------------------------------------------------------------------------------------------------------------------------------------------|
| Unit 150  | 3,492 SF                                                                                                                                    |
| Available | Immediately                                                                                                                                 |
| Zoning    | IR1 - Industrial Retail<br>Provides for a range of<br>general industrial uses,<br>stand-alone offices and a<br>limited range of retail uses |