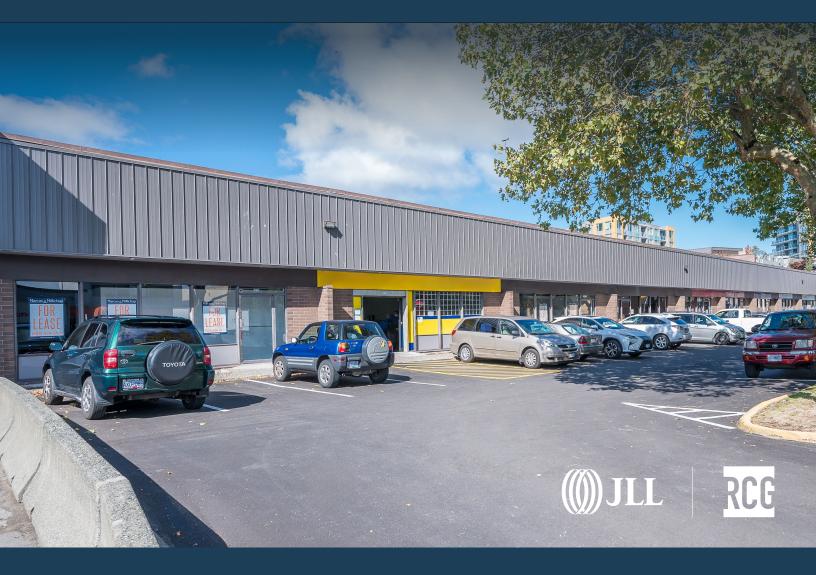

#### **PROPERTY HIGHLIGHTS**

- ► Well situated in a rapidly developing area of Richmond with many new and proposed mixed-use projects in the surrounding area
- ► All-directional access and egress from Cedarbridge Way
- ► New grade loading doors
- ► Ample surface parking