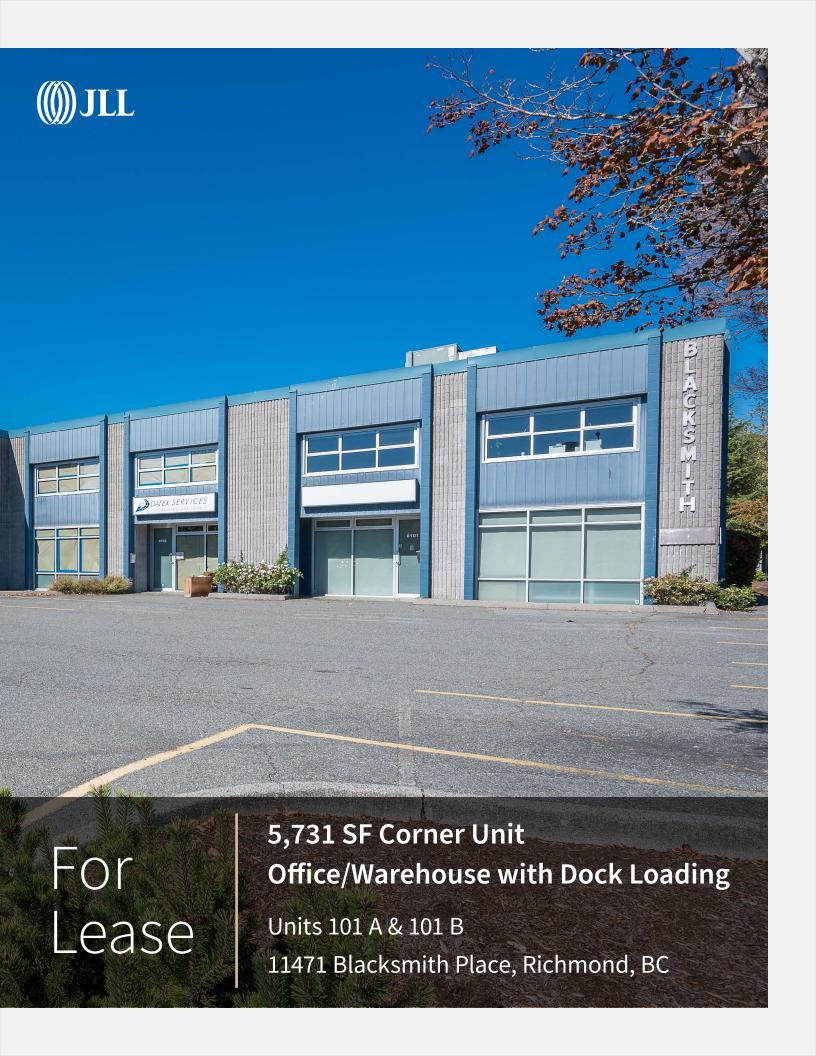

## **AVAILABLE AREA\***

| Unit           | Ground<br>Floor | Second<br>Floor | Total    | Availability    |
|----------------|-----------------|-----------------|----------|-----------------|
| 101 A<br>101 B | 3,832 SF        | 1,899 SF        | 5,731 SF | April 1st, 2024 |

## **BUILDING FEATURES**

- 18' clear ceiling height
- One (1) dock loading door with leveller
- Proactive management
- **⊘** Ample parking
- Ample natural light
- Ample truck court room for up to 53' trailers
- Attractive landscaping
- Pylon signage available
- Recently improved office space