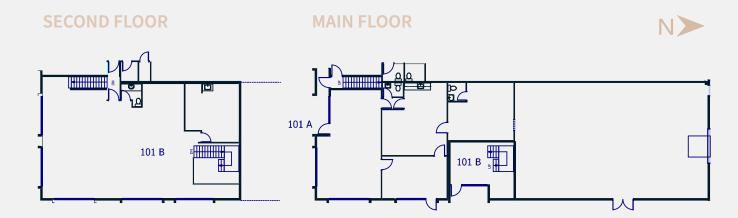

## **AVAILABLE AREA\***

| Unit           | Ground<br>Floor | Second<br>Floor | Total    | Availability    |
|----------------|-----------------|-----------------|----------|-----------------|
| 101 A<br>101 B | 3,832 SF        | 1,899 SF        | 5,731 SF | April 1st, 2024 |