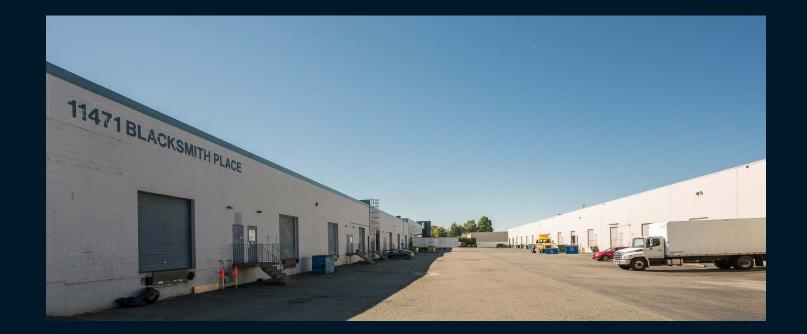

## **BUILDING FEATURES**

- 18' clear ceiling height
- One (1) dock loading door with leveller
- Proactive management
- **⊘** Ample parking
- Ample natural light
- Ample truck court room for up to 53' trailers
- Attractive landscaping
- Pylon signage available
- Recently improved office space